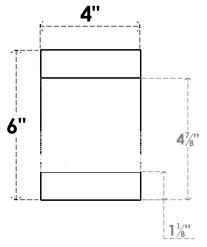

## ITEM NUMBER: RFTURO040X06000X20000X006NEW00RCPR

4"W X 6"H X 20"L TIMBERTHANE ROUGH CEDAR NEWPORT FAUX WOOD OPEN RAFTER TAIL, 6"L END, PRIMED TAN 20"

## **FRONT PROFILE**