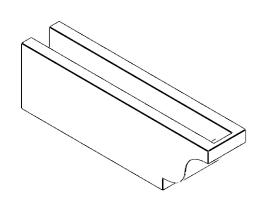

## ITEM NUMBER: RFTURO040X06000X20000X006NEW00RCPR

4"W X 6"H X 20"L TIMBERTHANE ROUGH CEDAR NEWPORT FAUX WOOD OPEN RAFTER TAIL, 6"L END, PRIMED TAN 20"

## **ISOMETRIC**

GENERATED DATE: 03/02/2023

**EKENA MILLWORK** 2300 WEST MAIN ST. CLARKSVILLE, TX 75426 TOLL FREE: 866-607-0453 WWW.EKENAMILLWORK.COM

1. INSTALLATION TO BE COMPLETED IN ACCORDANCE WITH MANUFACTURER'S SPECIFICATIONS.
2. DRAWING MAY NOT BE TO SCALE
3. THIS DRAWING IS INTENDED FOR DESIGN AND PLANNING PURPOSES ONLY.
4. ALL INFORMATION CONTAINED HEREIN WAS CURRENT AT THE TIME OF DEVELOPMENT BUT MUST BE REVIEWED AND APPROVED BY THE PRODUCT MANUFACTURER TO BE CONSIDERED ACCURATE.