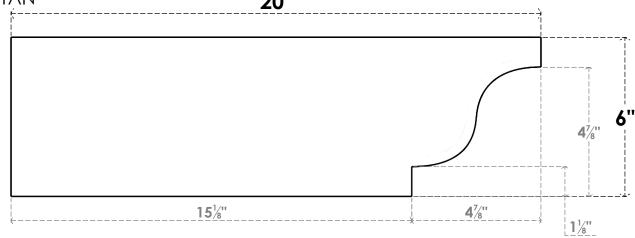

## ITEM NUMBER: RFTURO040X06000X20000X006NEW00RCPR

4"W X 6"H X 20"L TIMBERTHANE ROUGH CEDAR NEWPORT FAUX WOOD OPEN RAFTER TAIL, 6"L END, PRIMED TAN 20"

## **SIDE PROFILE**