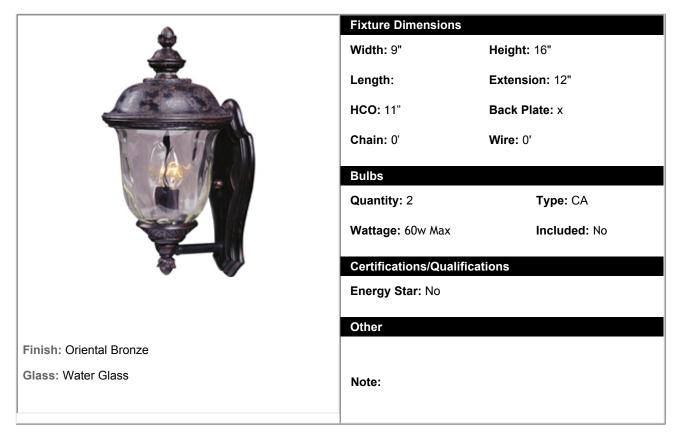

## **Product Specifications**

## 2-Light Outdoor Wall Lantern

| Shipping Information |        |        |       |        |        |        |        |       |        |
|----------------------|--------|--------|-------|--------|--------|--------|--------|-------|--------|
| Individual           | Weight | Length | Width | Height | Case   | Weight | Length | Width | Height |
| Qty: 1               | 9 lbs  | 11"    | 18"   | 14"    | Qty: 1 |        |        |       |        |