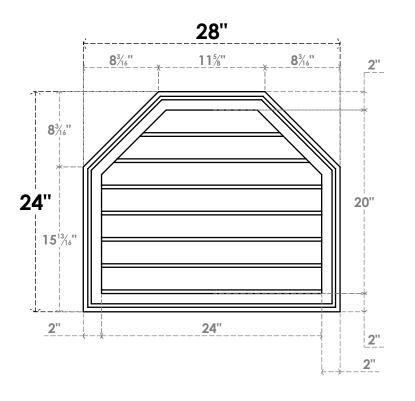

## **GVPOT28X2402SN**

28"W X 24"H OCTAGONAL TOP SURFACE MOUNT PVC GABLE VENT: NON-FUNCTIONAL, W/ 2"W X 1-1/2"P BRICKMOULD FRAME

**FRONT** SIDE LOUVER HEIGHT: 2 7/8" LOUVER QTY: 7

EKENA MILLWORK 2300 WEST MAIN ST. CLARKSVILLE, TX 75426 TOLL FREE: 866-607-0453 WWW.EKENAMILLWORK.COM