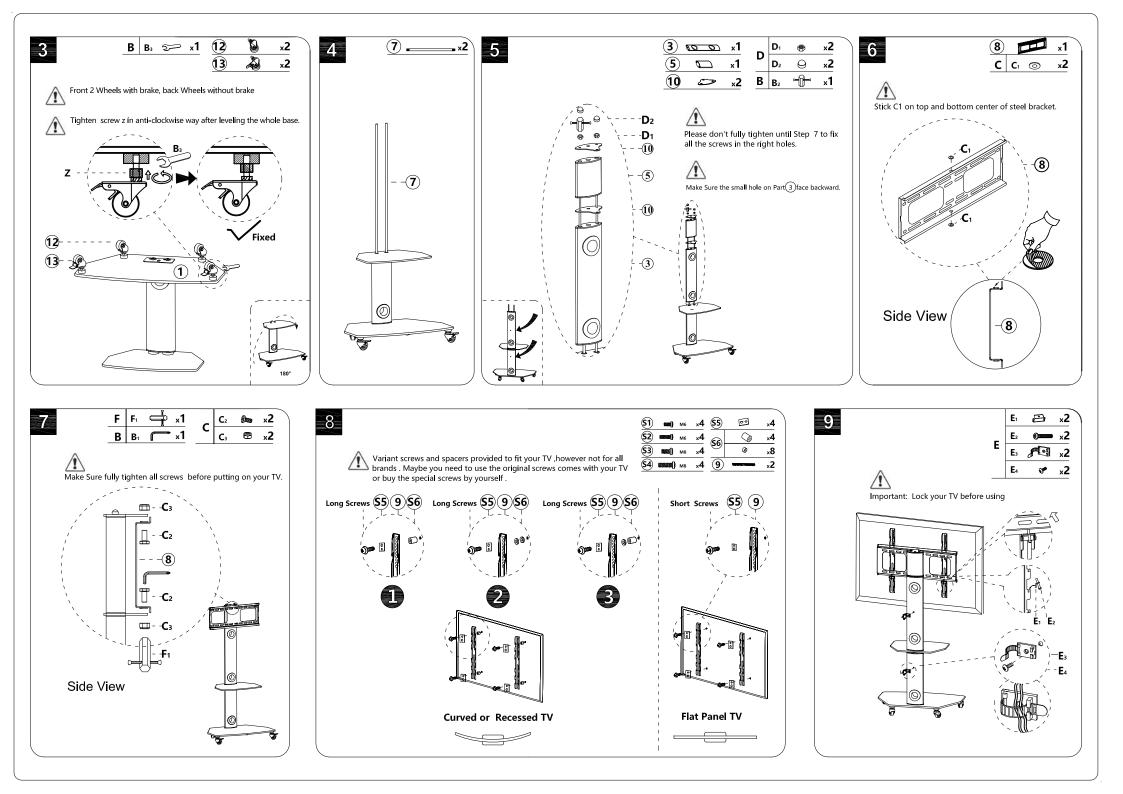

## Notice

<u>/!\</u>

Read this assembly manual carefully and make sure you have all the parts list below before you begin to instau. Keep this assembly manual for future reference.

Protect finishes by placing furniture pieces on a soft carpeted surface during assembly.