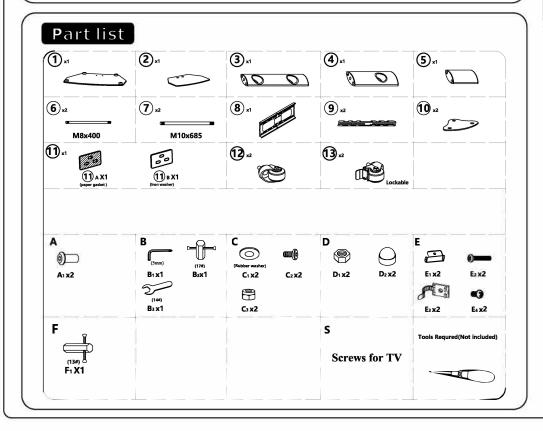

## Notice

<u>/!\</u>

Read this assembly manual carefully and make sure you have all the parts list below before you begin to instau. Keep this assembly manual for future reference.

Protect finishes by placing furniture pieces on a soft carpeted surface during assembly.