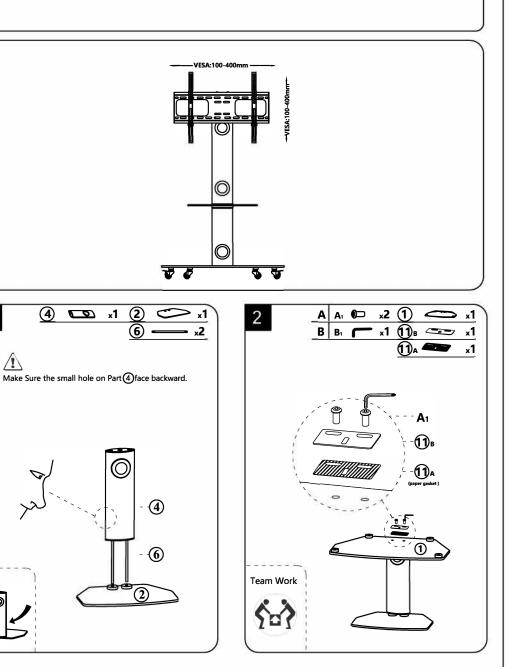

## Notice

<u>/!\</u>

Read this assembly manual carefully and make sure you have all the parts list below before you begin to instau. Keep this assembly manual for future reference.

Protect finishes by placing furniture pieces on a soft carpeted surface during assembly.