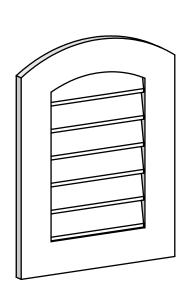

## GVPAR18X2401SN

18"W X 24"H ARCH TOP SURFACE MOUNT PVC GABLE VENT: NON-FUNCTIONAL, W/ 3-1/2"W X 1"P STANDARD FRAME

**FRONT** 

SIDE

LOUVER HEIGHT: 2 7/8"

LOUVER QTY: 6

EKENA MILLWORK 2300 WEST MAIN ST. CLARKSVILLE, TX 75426 TOLL FREE: 866-607-0453 WWW.EKENAMILLWORK.COM