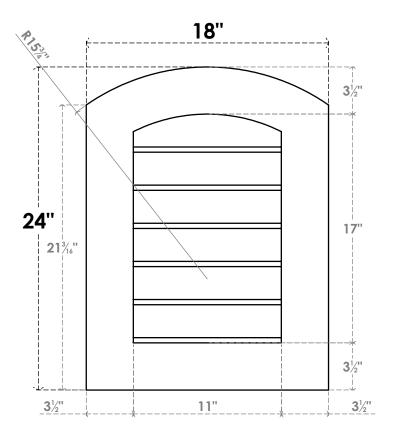

## GVPAR18X2401SN

18"W X 24"H ARCH TOP SURFACE MOUNT PVC GABLE VENT: NON-FUNCTIONAL, W/ 3-1/2"W X 1"P STANDARD FRAME

**FRONT** 

SIDE

LOUVER HEIGHT: 2 7/8"

LOUVER QTY: 6

EKENA MILLWORK 2300 WEST MAIN ST. CLARKSVILLE, TX 75426 TOLL FREE: 866-607-0453 WWW.EKENAMILLWORK.COM