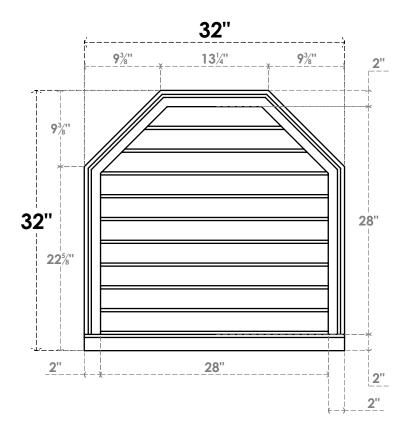

## GVPOT32X3203SN

32"W X 32"H OCTAGONAL TOP SURFACE MOUNT PVC GABLE VENT: NON-FUNCTIONAL, W/ 2"W X 2"P BRICKMOULD SILL FRAME

**FRONT** 

SIDE

LOUVER HEIGHT: 2 3/4"

LOUVER QTY: 10

EKENA MILLWORK 2300 WEST MAIN ST. CLARKSVILLE, TX 75426 TOLL FREE: 866-607-0453 WWW.EKENAMILLWORK.COM