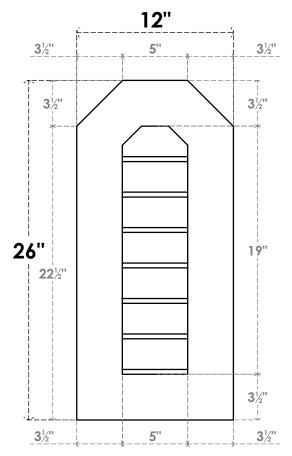

## **GVPOT12X2601SN**

12"W X 26"H OCTAGONAL TOP SURFACE MOUNT PVC GABLE VENT: NON-FUNCTIONAL, W/ 3-1/2"W X 1"P STANDARD FRAME

**FRONT** 

SIDE

LOUVER HEIGHT: 2 3/4"

LOUVER QTY: 7

1. INSTALLATION TO BE COMPLETED IN ACCORDANCE WITH MANUFACTURER'S SPECIFICATIONS.
2. DRAWING MAY NOT BE TO SCALE