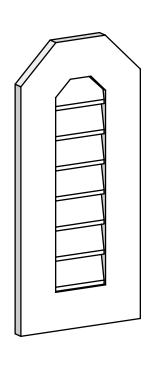

## **GVPOT12X2601SN**

12"W X 26"H OCTAGONAL TOP SURFACE MOUNT PVC GABLE VENT: NON-FUNCTIONAL, W/ 3-1/2"W X 1"P STANDARD FRAME

**FRONT** 

SIDE

LOUVER HEIGHT: 2 3/4"

LOUVER QTY: 7

1. INSTALLATION TO BE COMPLETED IN ACCORDANCE WITH MANUFACTURER'S SPECIFICATIONS.
2. DRAWING MAY NOT BE TO SCALE