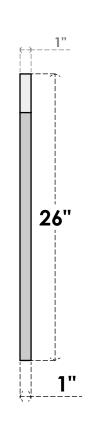

## **GVPOT12X2601SN**

12"W X 26"H OCTAGONAL TOP SURFACE MOUNT PVC GABLE VENT: NON-FUNCTIONAL, W/ 3-1/2"W X 1"P STANDARD FRAME

**FRONT** 

SIDE

LOUVER HEIGHT: 2 3/4"

LOUVER QTY: 7

1. INSTALLATION TO BE COMPLETED IN ACCORDANCE WITH MANUFACTURER'S SPECIFICATIONS.
2. DRAWING MAY NOT BE TO SCALE