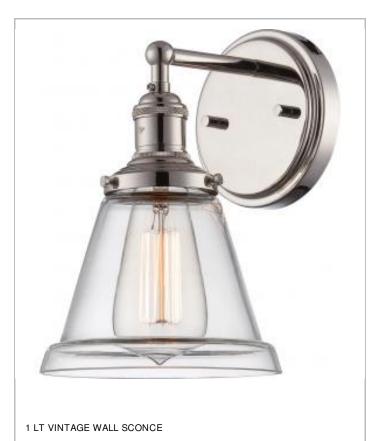

## Notes

www] 03-22-2021 04:50:

| General                                                                           |                                              |
|-----------------------------------------------------------------------------------|----------------------------------------------|
| Status                                                                            | Active                                       |
| Collection                                                                        | Vintage                                      |
| Finish                                                                            | Polished Nickel                              |
| Style                                                                             | Transitional                                 |
| Number of Lamps                                                                   | 1                                            |
| Height (in.)                                                                      | 9.75                                         |
| Width (in.)                                                                       | 6.50                                         |
| Extension (in.)                                                                   | 7.63                                         |
| Indoor or Outdoor Fixture                                                         | Indoor                                       |
| Specifications                                                                    |                                              |
| Base                                                                              | Medium                                       |
|                                                                                   |                                              |
| Bulb Type                                                                         | Incandescent                                 |
| Bulb Type<br>Max Wattage                                                          | Incandescent<br>100                          |
|                                                                                   |                                              |
| Max Wattage                                                                       | 100                                          |
| Max Wattage<br>Voltage                                                            | 100<br>120V                                  |
| Max Wattage<br>Voltage<br>Bulb Included                                           | 100<br>120V<br>Yes                           |
| Max Wattage Voltage Bulb Included Replacement Bulb Glass Description              | 100<br>120V<br>Yes<br>S2413                  |
| Max Wattage Voltage Bulb Included Replacement Bulb Glass Description Weight (lb.) | 100<br>120V<br>Yes<br>S2413<br>Clear         |
| Max Wattage<br>Voltage<br>Bulb Included<br>Replacement Bulb                       | 100<br>120V<br>Yes<br>S2413<br>Clear<br>3.29 |