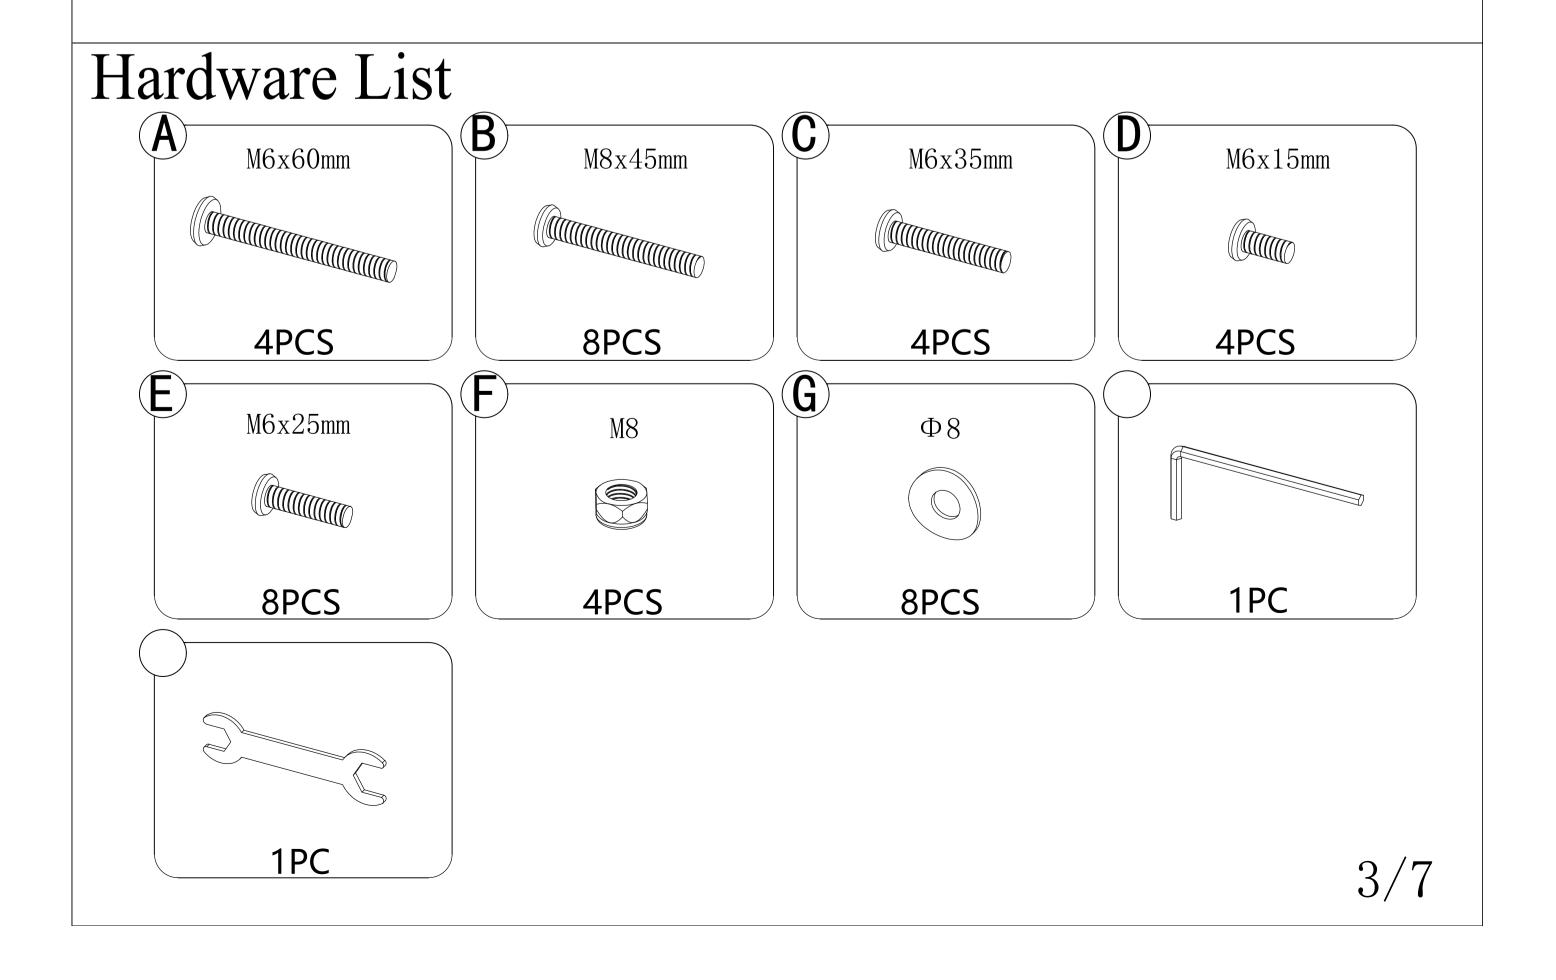

Contact us at our after-sales service email:

**Email:** 

Put the beam into the side rails and screw them.

DO NOT FULLY TIGHTEN because we need to put the middle rails under them in step 4.

1

Put the middle rails under the beams and fix them. FULLY TIGHTEN the beams in Step 3 now.