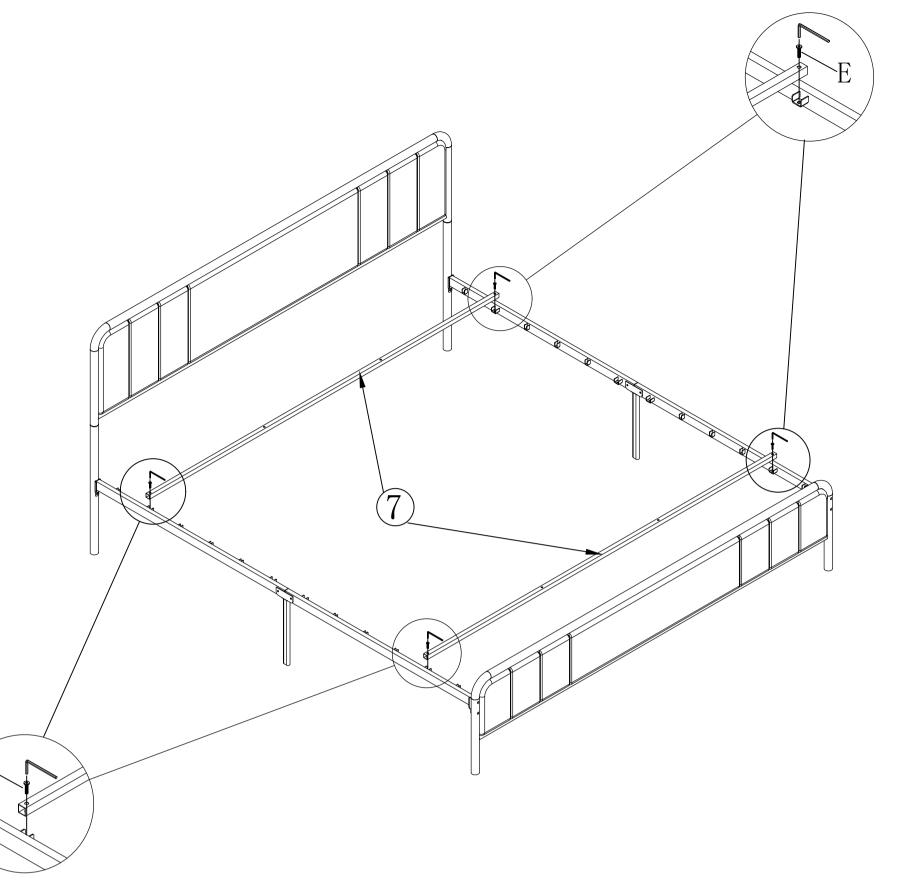

Contact us at our after-sales service email:

**Email:** 

Put the beam into the side rails and screw them.

DO NOT FULLY TIGHTEN because we need to put the middle rails under them in step 4.

1

Put the middle rails under the beams and fix them. FULLY TIGHTEN the beams in Step 3 now.