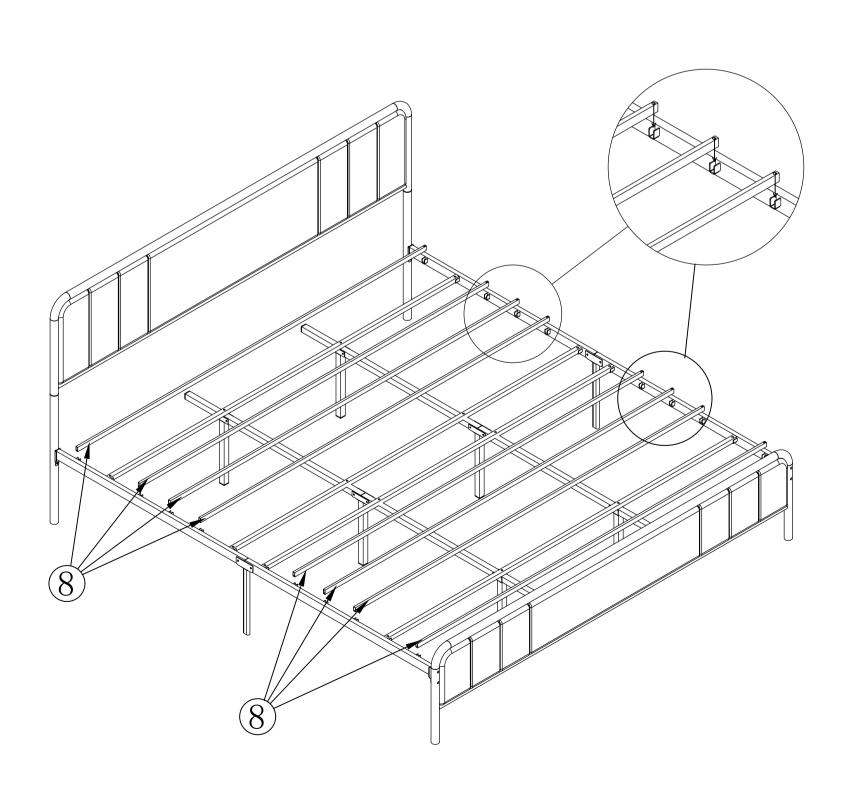

## **Assembly Instruction**



## **Instruction Manual**

Thank you for shopping with us!

We appreciate your purchase and are ready to be at your service! if you find parts missing, broken, or hard to put together or when you are not satisfied or have any valuable suggestions, please do not hesitate to contact us first! We will definitely give you a satisfactory solution or answer then!

Contact us at our after-sales service email:

**Email:** 













Put the beam into the side rails and screw them.

DO NOT FULLY TIGHTEN because we need to put the middle rails under them in step 4.





1



Put the middle rails under the beams and fix them. FULLY TIGHTEN the beams in Step 3 now.







## Insert the slats into the slots



## Finished assembly