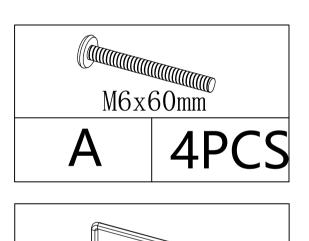

Contact us at our after-sales service email:

**Email:** 

Put the beam into the side rails and screw them.

DO NOT FULLY TIGHTEN because we need to put the middle rails under them in step 4.

1

Put the middle rails under the beams and fix them. FULLY TIGHTEN the beams in Step 3 now.