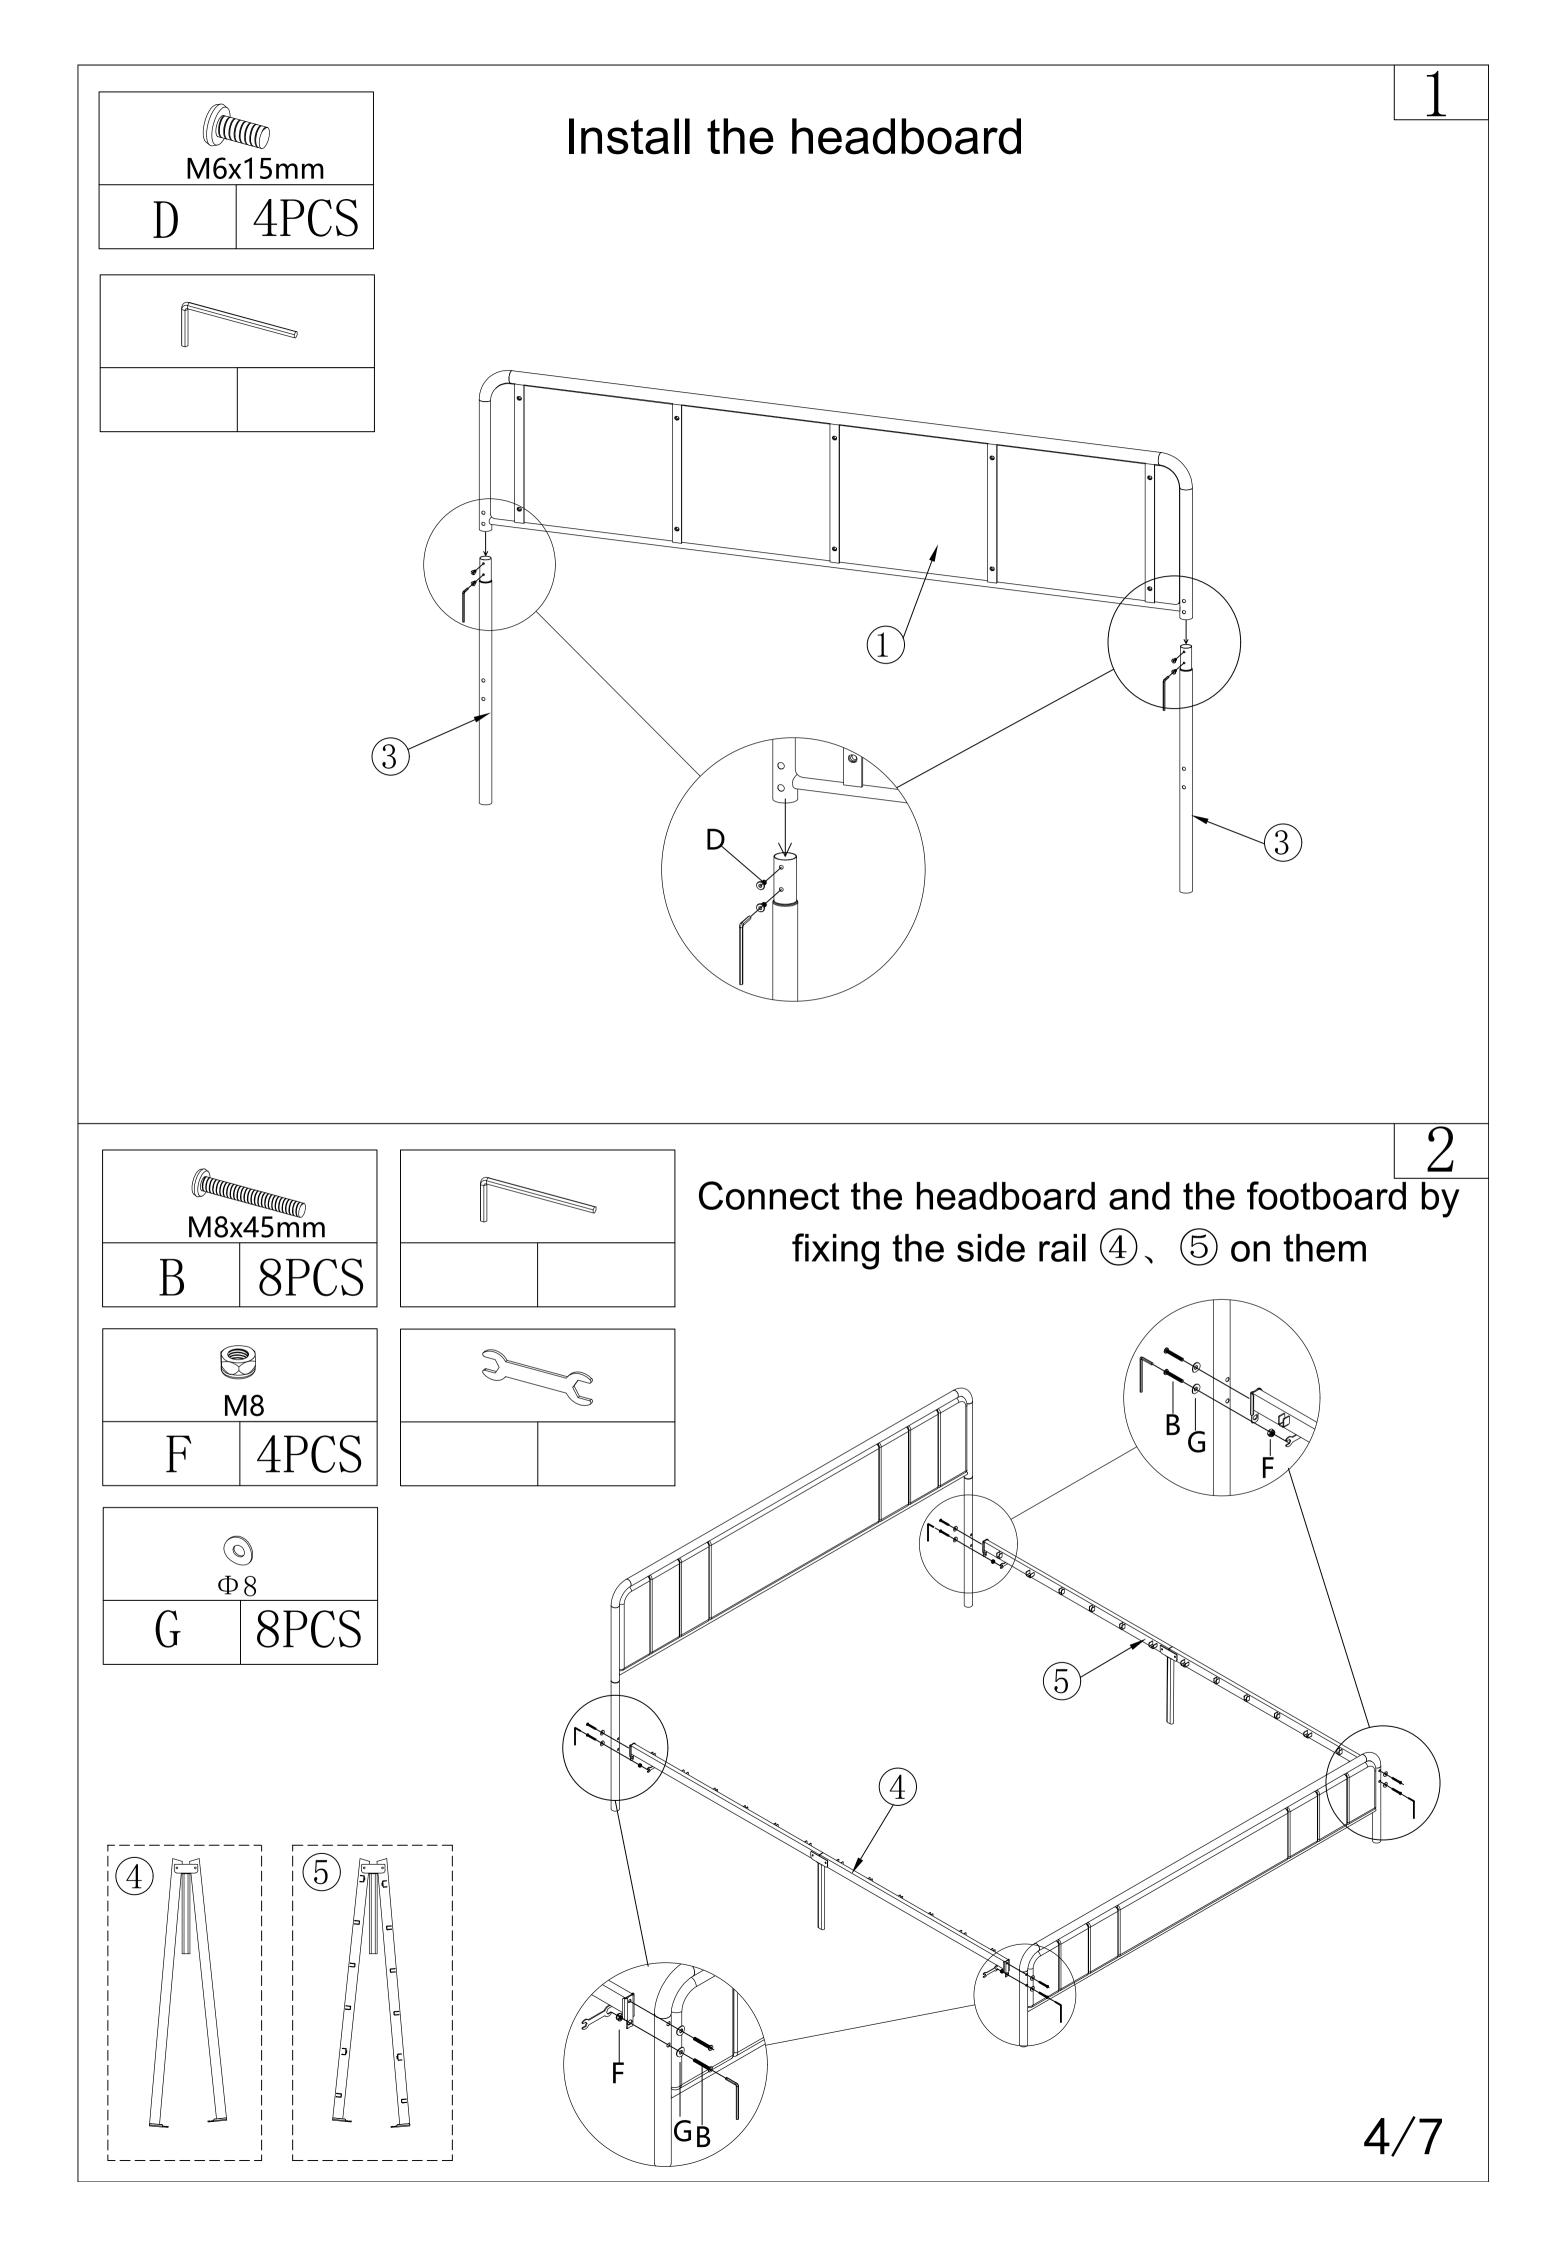

Contact us at our after-sales service email:

**Email:** 

Put the beam into the side rails and screw them.

DO NOT FULLY TIGHTEN because we need to put the middle rails under them in step 4.

1

Put the middle rails under the beams and fix them. FULLY TIGHTEN the beams in Step 3 now.