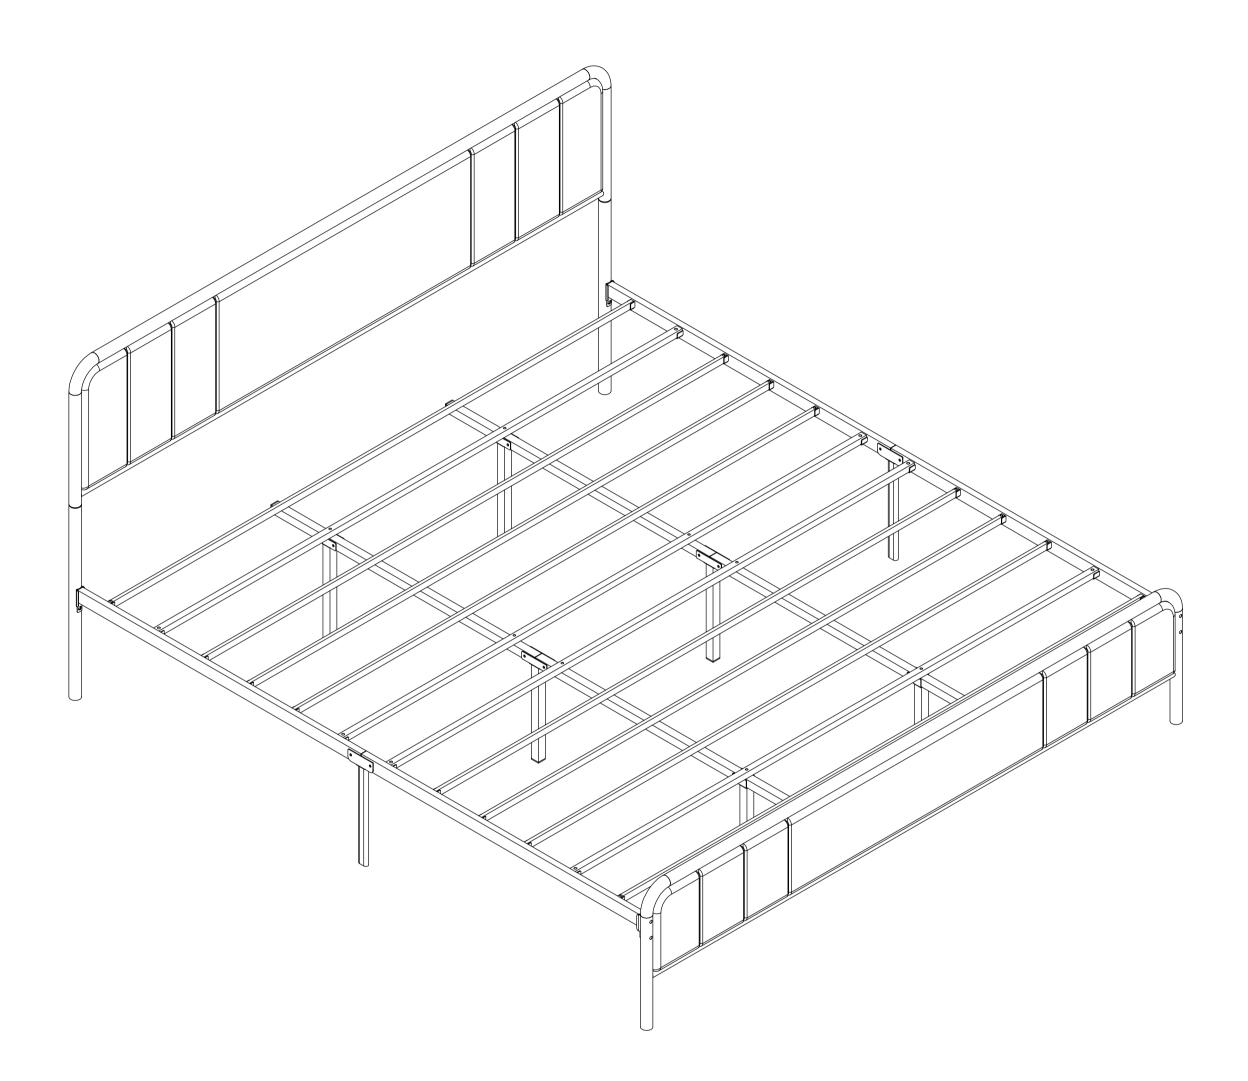

## **Assembly Instruction**



## **Instruction Manual**

Thank you for shopping with us!

We appreciate your purchase and are ready to be at your service! if you find parts missing, broken, or hard to put together or when you are not satisfied or have any valuable suggestions, please do not hesitate to contact us first! We will definitely give you a satisfactory solution or answer then!

Contact us at our after-sales service email:

**Email:** 













Put the beam into the side rails and screw them.

DO NOT FULLY TIGHTEN because we need to put the middle rails under them in step 4.





1



Put the middle rails under the beams and fix them. FULLY TIGHTEN the beams in Step 3 now.







## Insert the slats into the slots



## Finished assembly