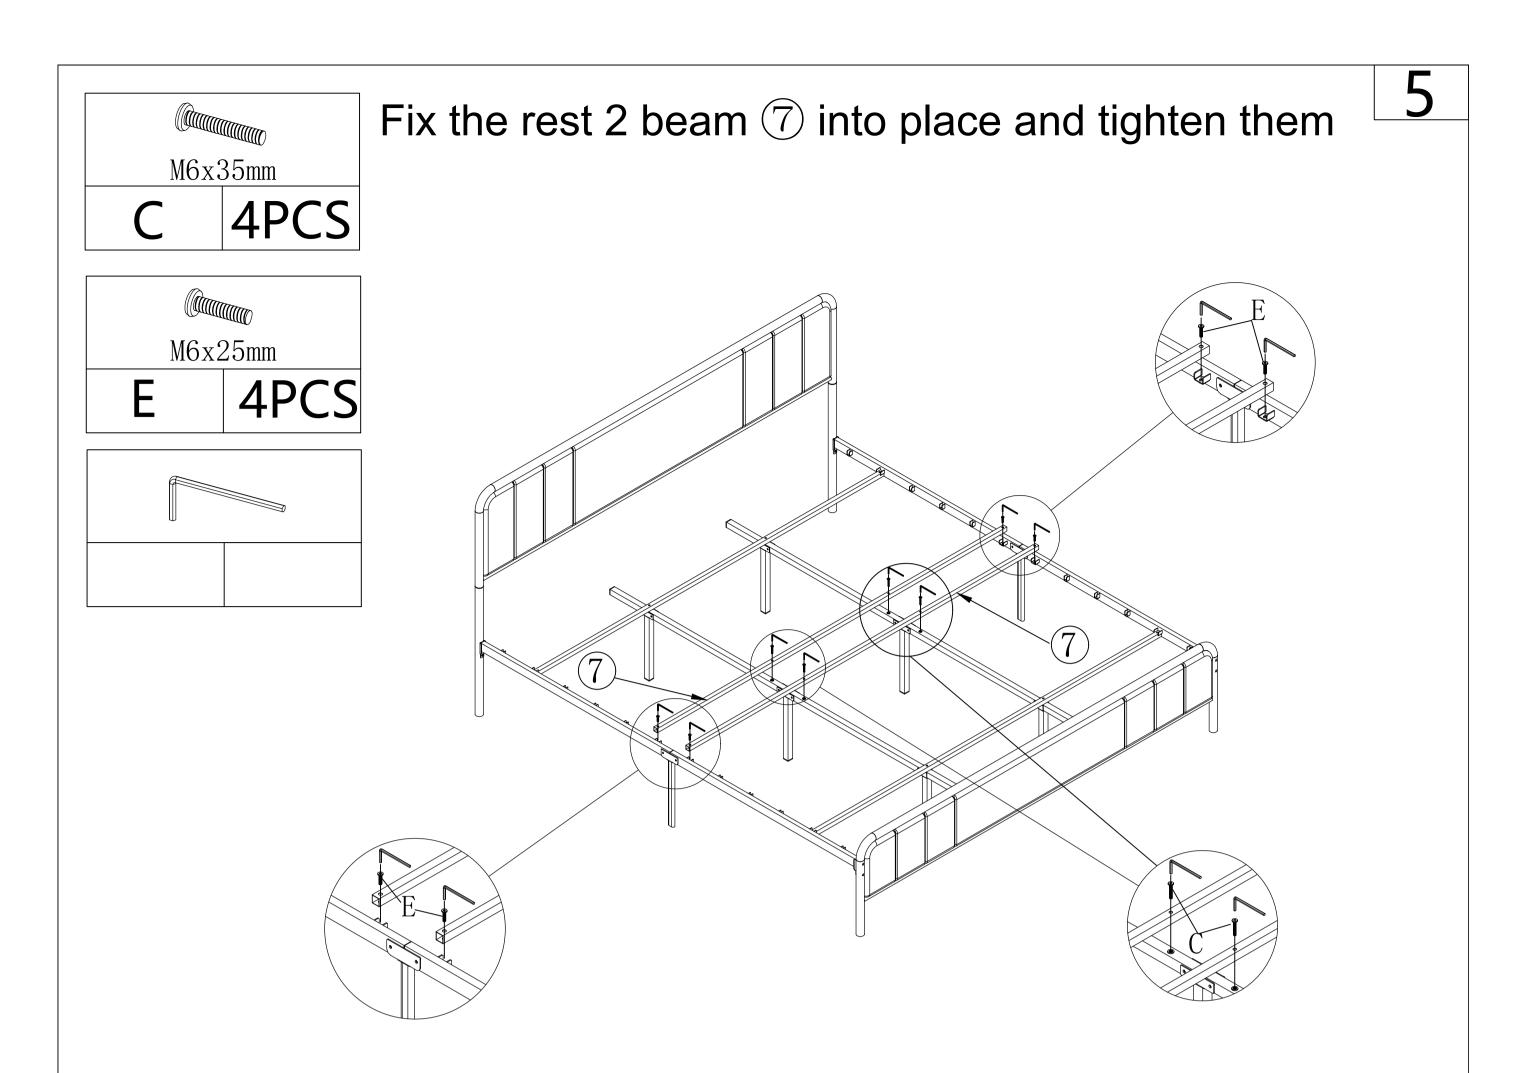

Contact us at our after-sales service email:

**Email:** 

Put the beam into the side rails and screw them.

DO NOT FULLY TIGHTEN because we need to put the middle rails under them in step 4.

1

Put the middle rails under the beams and fix them. FULLY TIGHTEN the beams in Step 3 now.