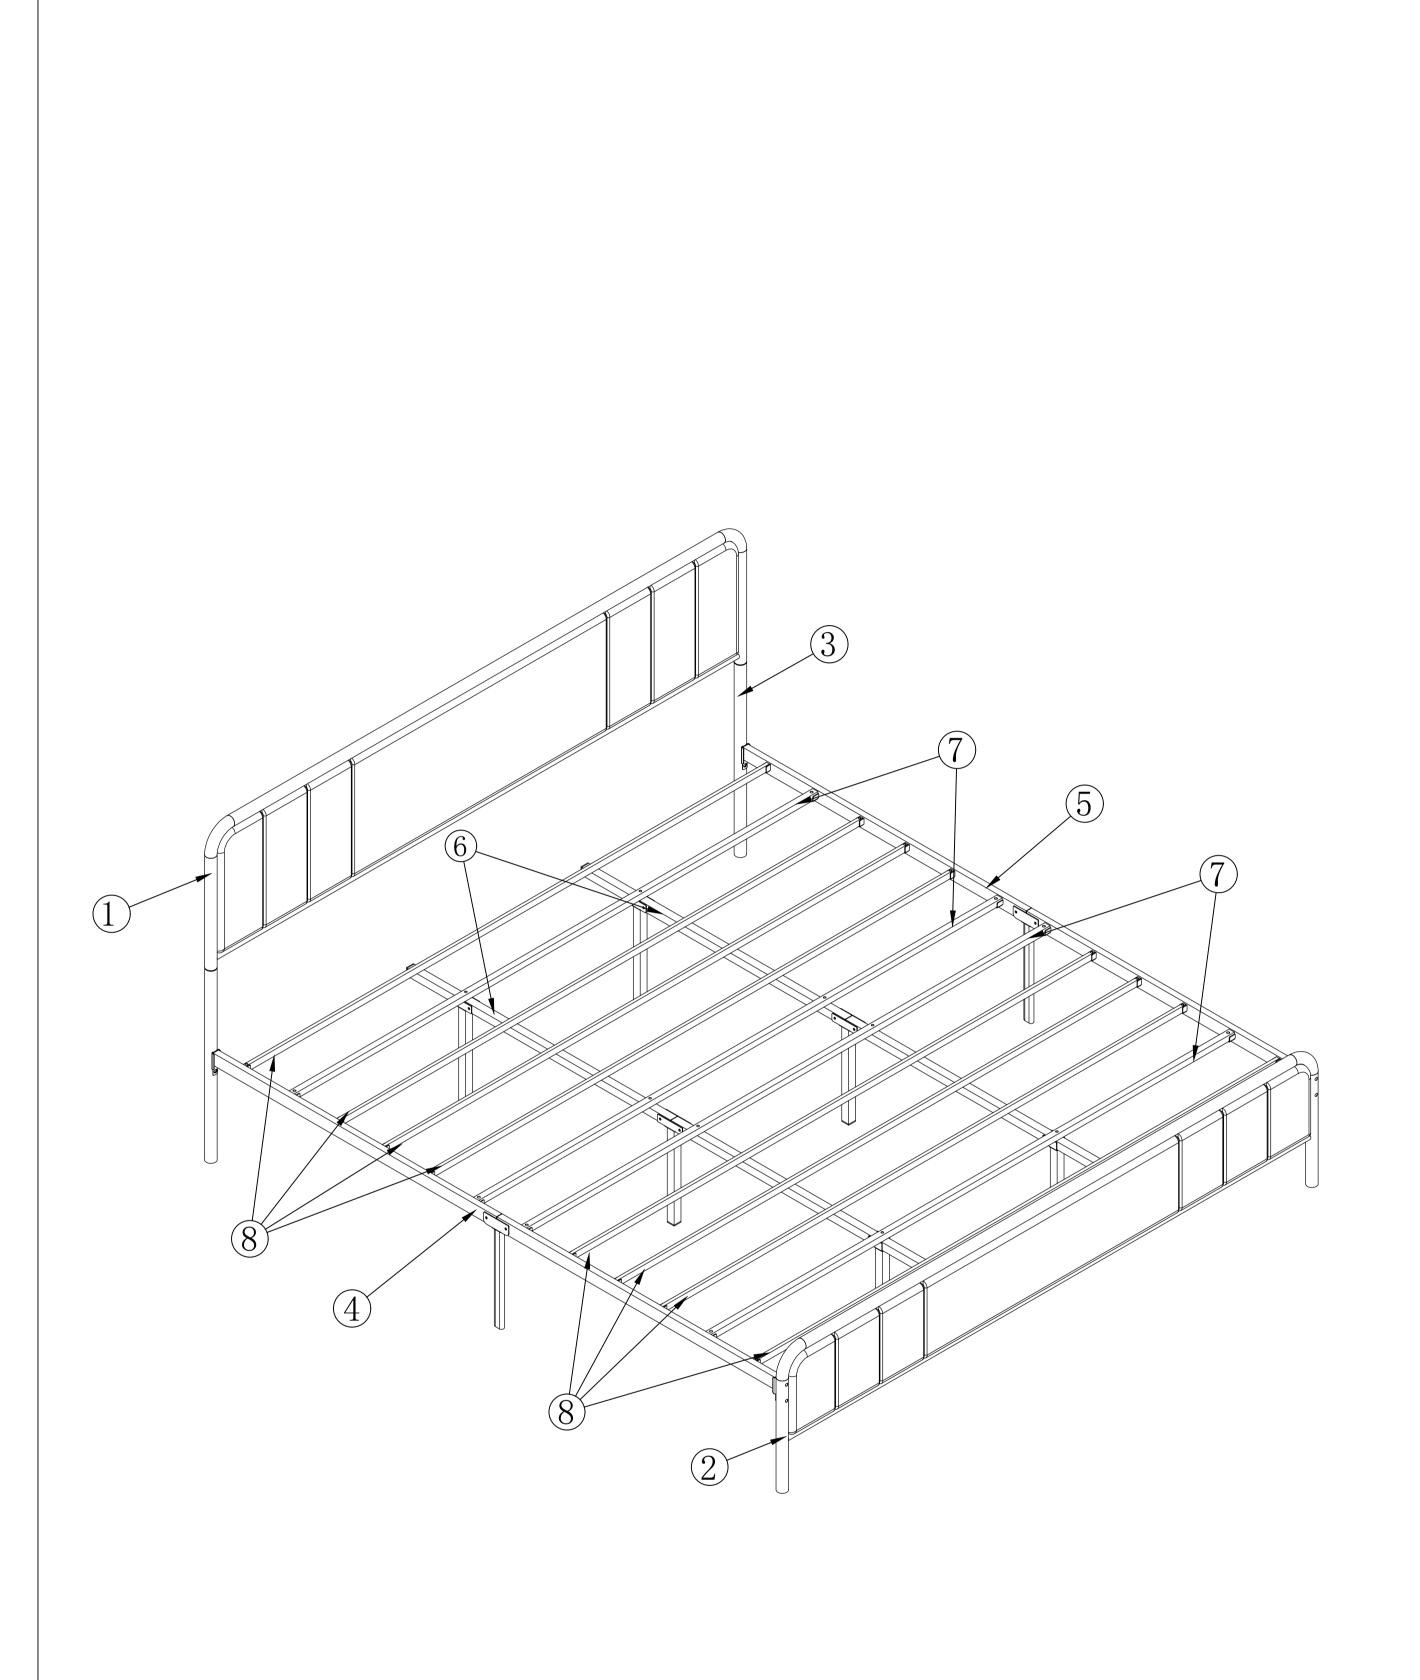

Contact us at our after-sales service email:

**Email:** 

Put the beam into the side rails and screw them.

DO NOT FULLY TIGHTEN because we need to put the middle rails under them in step 4.

1

Put the middle rails under the beams and fix them. FULLY TIGHTEN the beams in Step 3 now.