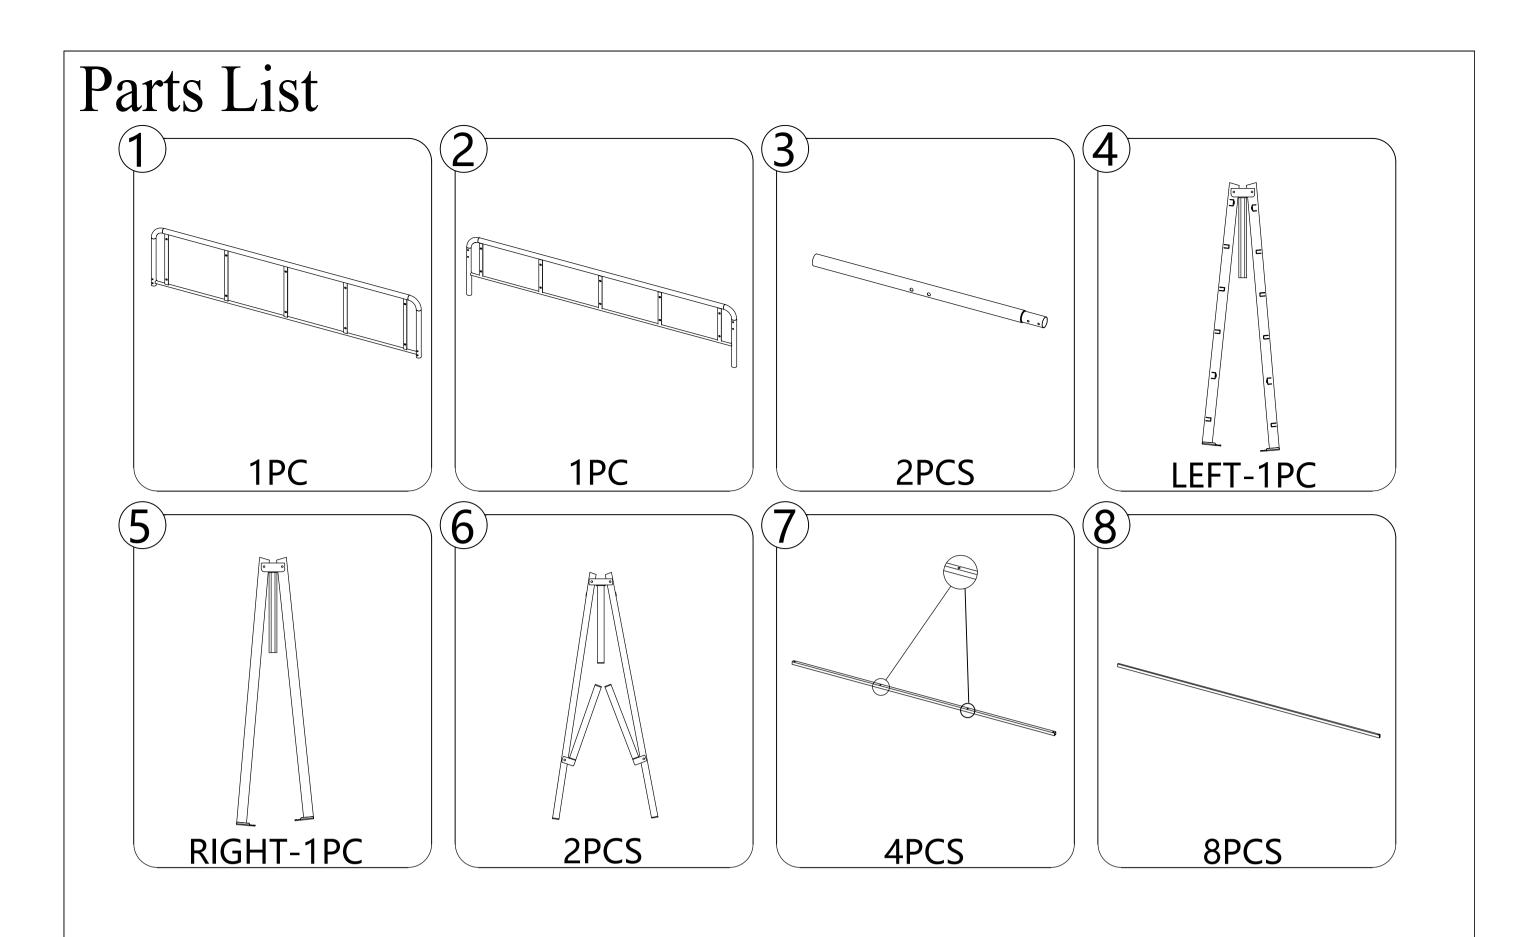

Contact us at our after-sales service email:

**Email:** 

Put the beam into the side rails and screw them.

DO NOT FULLY TIGHTEN because we need to put the middle rails under them in step 4.

1

Put the middle rails under the beams and fix them. FULLY TIGHTEN the beams in Step 3 now.