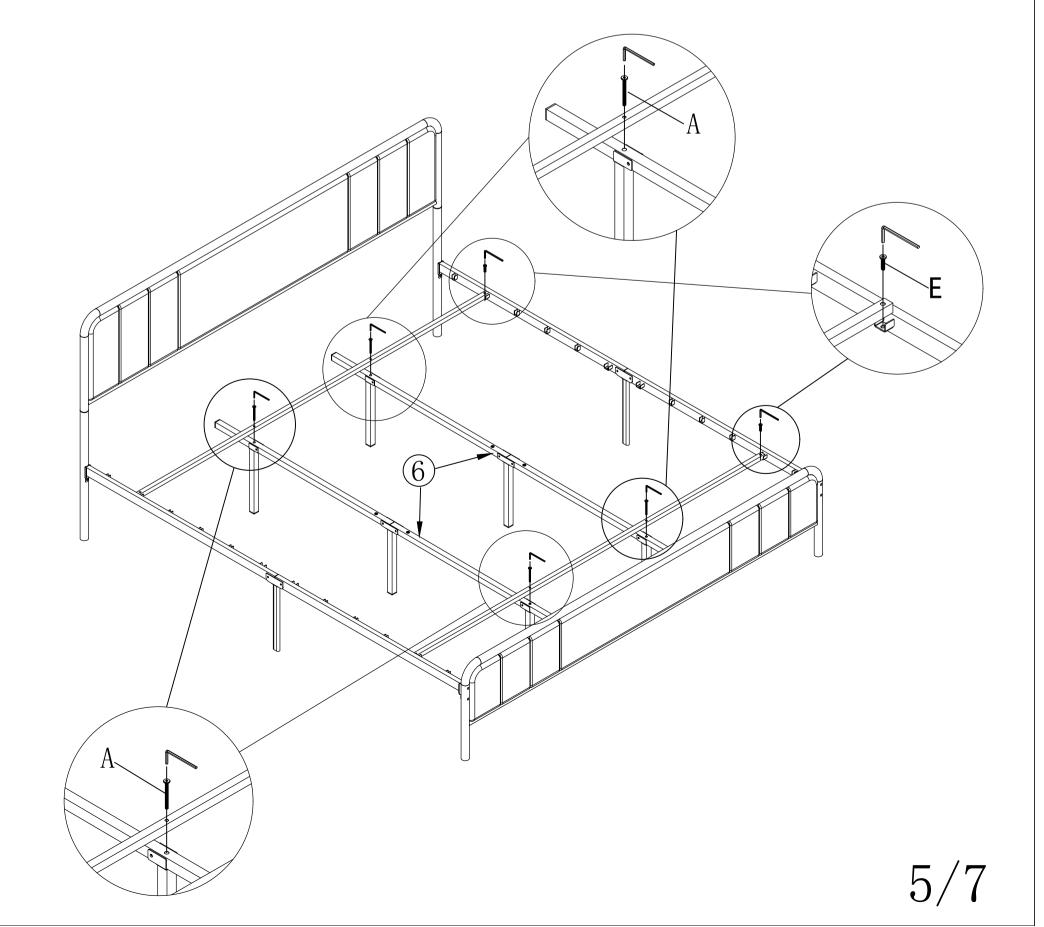

Contact us at our after-sales service email:

**Email:** 

Put the beam into the side rails and screw them.

DO NOT FULLY TIGHTEN because we need to put the middle rails under them in step 4.

1

Put the middle rails under the beams and fix them. FULLY TIGHTEN the beams in Step 3 now.