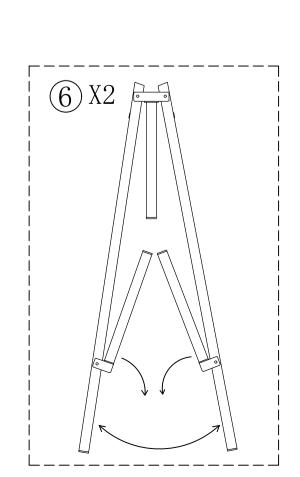

Contact us at our after-sales service email:

**Email:** 

Put the beam into the side rails and screw them.

DO NOT FULLY TIGHTEN because we need to put the middle rails under them in step 4.

1

Put the middle rails under the beams and fix them. FULLY TIGHTEN the beams in Step 3 now.