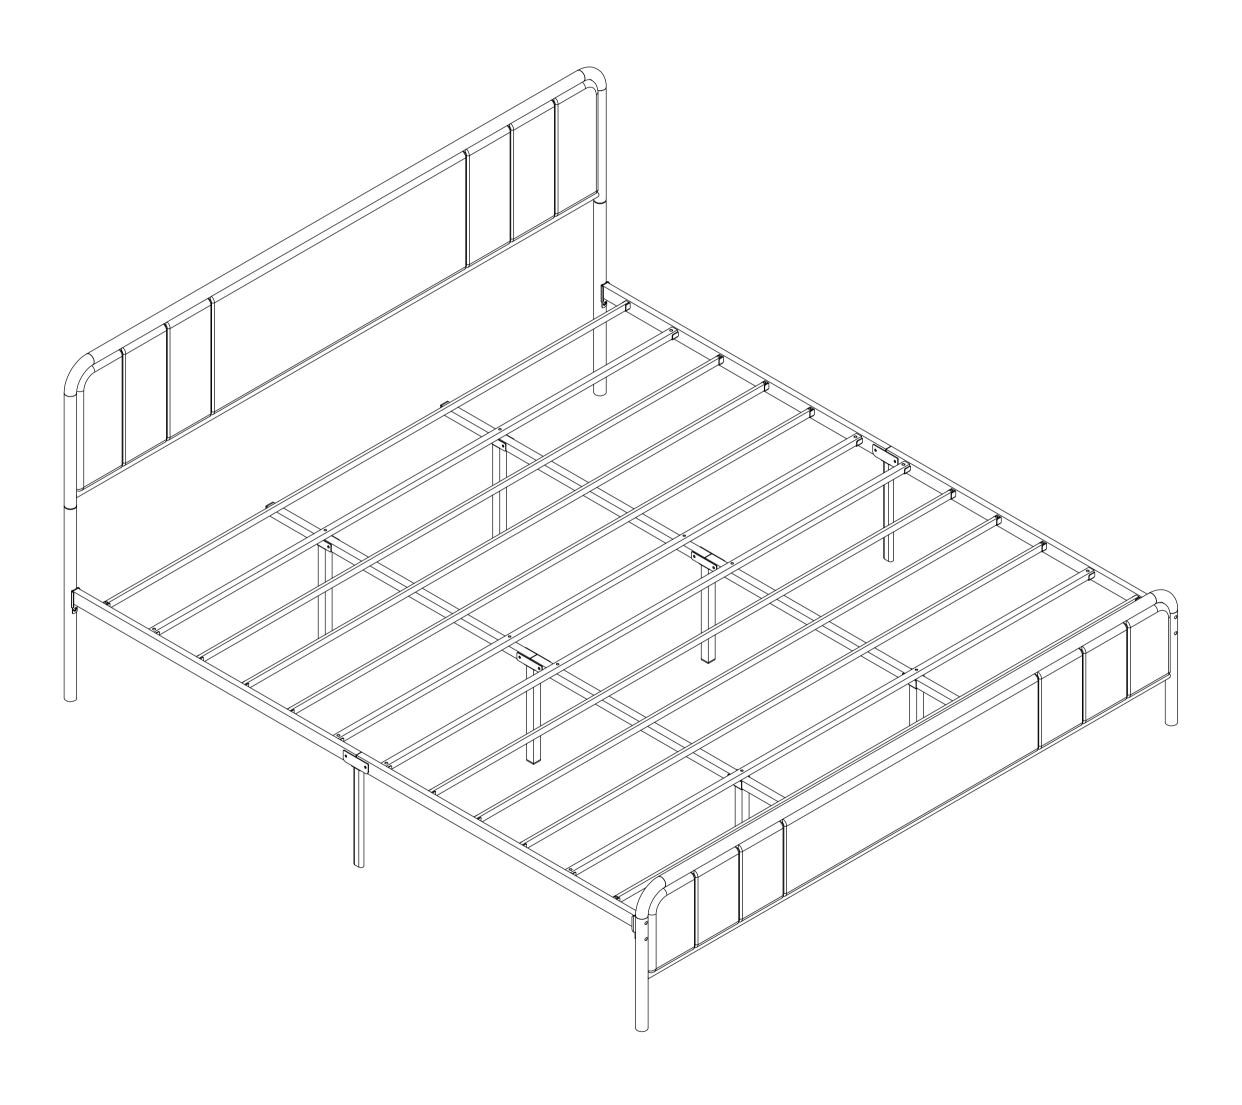

## **Assembly Instruction**



## **Instruction Manual**

Thank you for shopping with us!

We appreciate your purchase and are ready to be at your service! if you find parts missing, broken, or hard to put together or when you are not satisfied or have any valuable suggestions, please do not hesitate to contact us first! We will definitely give you a satisfactory solution or answer then!

Contact us at our after-sales service email:

**Email:** 













Put the beam into the side rails and screw them.

DO NOT FULLY TIGHTEN because we need to put the middle rails under them in step 4.





1



Put the middle rails under the beams and fix them. FULLY TIGHTEN the beams in Step 3 now.







## Insert the slats into the slots



## Finished assembly