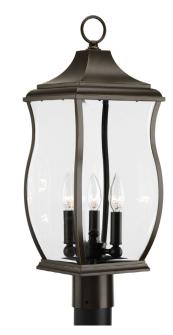

| DATE:    | TYPE: |  |
|----------|-------|--|
| NAME:    |       |  |
| PROJECT: |       |  |
|          |       |  |

Incandescent

Enjoy the simple elegance of traditional styling in this three-light post lantern. This clear beveled glass and Oil Rubbed Bronze finish contains notes of New England-inspired style for this new outdoor lantern collection.

New England-inspired style.

Simple elegance of traditional styling.

Clear beveled glass.

Category: Outdoor

Finish: Oil Rubbed Bronze (hand painted)
Construction: Aluminum Construction
Glass/Shade: Clear Beveled glass panels

Diameter: 8" Height: 22-1/2"

| MOUNTING                                             | ELECTRICAL                                | LAMPING                                                                  | ADDITIONAL INFORMATION                     |
|------------------------------------------------------|-------------------------------------------|--------------------------------------------------------------------------|--------------------------------------------|
| Post top - fitter for 3" post or<br>pedestal mounted | Pre-wired<br>6" of wire supplied<br>120 V | Quantity:<br>Three 60w max. Candelabra Base<br>E12 base phenolic sockets | cCSAus Wet location listed 1 year warranty |