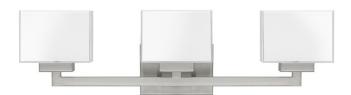

# **3 LIGHT VANITY**

**Brushed Nickel** 

Available Finishes: Brushed Nickel (BN)

## **DIMENSIONS**

Dimensions: 26"W x 7.25"H x 5"E

Product Weight: 5.5 lbs.

Backplate: 6.25"W x 4.5"H x 0.75"E Junction: Ctr/Top: 2.25"; Ctr/Btm: 5"

### **GLASS DESCRIPTION**

Milk Glass

Glass Dimensions: 6"W X 4.25"H