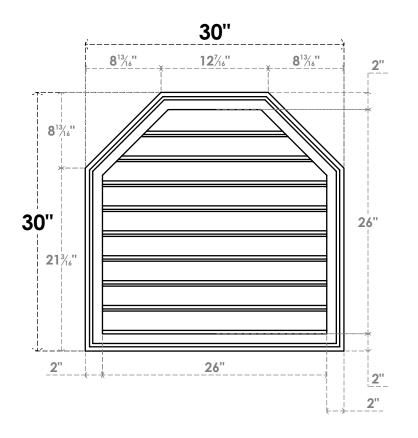

## GVPOT30X3002SF

30"W X 30"H OCTAGONAL TOP SURFACE MOUNT PVC GABLE VENT: FUNCTIONAL, W/ 2"W X 1-1/2"P BRICKMOULD FRAME

**VENTING AREA: 48.72 SQ IN** 

LOUVER HEIGHT: 2 7/8"

LOUVER QTY: 9

**FRONT** 

SIDE

EKENA MILLWORK 2300 WEST MAIN ST. CLARKSVILLE, TX 75426 TOLL FREE: 866-607-0453 WWW.EKENAMILLWORK.COM