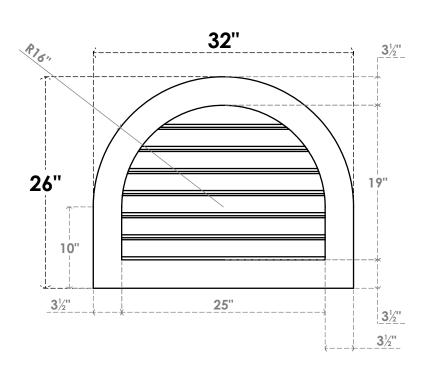

## GVPRT32X2601SF

32"W X 26"H ROUND TOP SURFACE MOUNT PVC GABLE VENT: FUNCTIONAL, W/ 3-1/2"W X 1"P STANDARD FRAME

**VENTING AREA: 34.25 SQ IN** 

LOUVER HEIGHT: 2 3/4"

LOUVER QTY: 7

**FRONT** 

SIDE

1. INSTALLATION TO BE COMPLETED IN ACCORDANCE WITH MANUFACTURER'S SPECIFICATIONS. 2. DRAWING MAY NOT BE TO SCALE