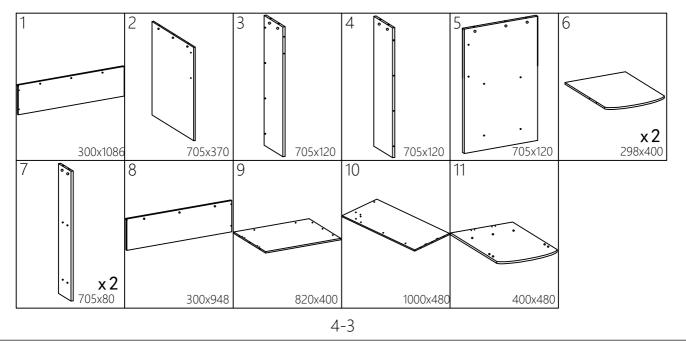

picture, name and model on the package are consistent with the product you purchased.

2.After unpacking, please check whether the product accessories in the package are complete.

### O Product Accessories List:

#### 1.Users' Guide

2.Hardware accessories are as follows: (mm)

| A |   | φ5x32 | x20 | В         | E Se | φ12       | x20   |
|---|---|-------|-----|-----------|---------------------------------------------|-----------|-------|
| C |   | φ8x40 | x6  | D         | <b>()</b> 11111>                            | φ4x14     | x16   |
| E | G |       | x8  | F         |                                             | φ 5x40/S3 | x24/1 |
| G |   |       | x4  | $\square$ | $\bigcirc$                                  |           | x24   |

#### 3.Plate accessories are as follows: (mm)