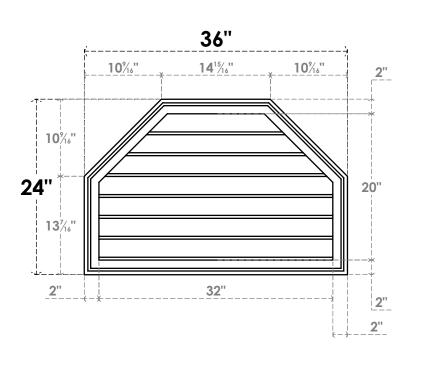

## **GVPOT36X2402SN**

36"W X 24"H OCTAGONAL TOP SURFACE MOUNT PVC GABLE VENT: NON-FUNCTIONAL, W/ 2"W X 1-1/2"P BRICKMOULD FRAME

**FRONT** 

SIDE

LOUVER HEIGHT: 2 7/8" LOUVER QTY: 7

EKENA MILLWORK 2300 WEST MAIN ST. CLARKSVILLE, TX 75426 TOLL FREE: 866-607-0453 WWW.EKENAMILLWORK.COM