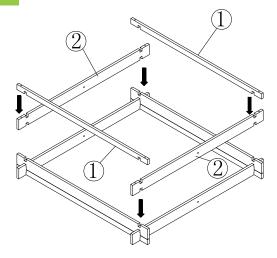

NOTE: Please read all instructions carefully before starting assembly. Also, we recommend that the unit is fully assembled on a level surface. Two people are recommended to assemble this product.

- 1 SANDBOX FRONT & BACK CAP X **4PCS**
- 2 SANDBOX SIDE PANEL X 4PCS

- 3 SANDBOX FRONT & BACK PANEL X 2PCS
- 4 SANDBOX F&B TOP FRAME X 2PCS

- 5 SANDBOX SIDE TOP FRAME X 2PCS
- 6 SANDBOX F&B SUPPORT X 2PCS

NOTE: Please read all instructions carefully before starting assembly. Also, we recommend that the unit is fully assembled on a level surface. Two people are recommended to assemble this product.