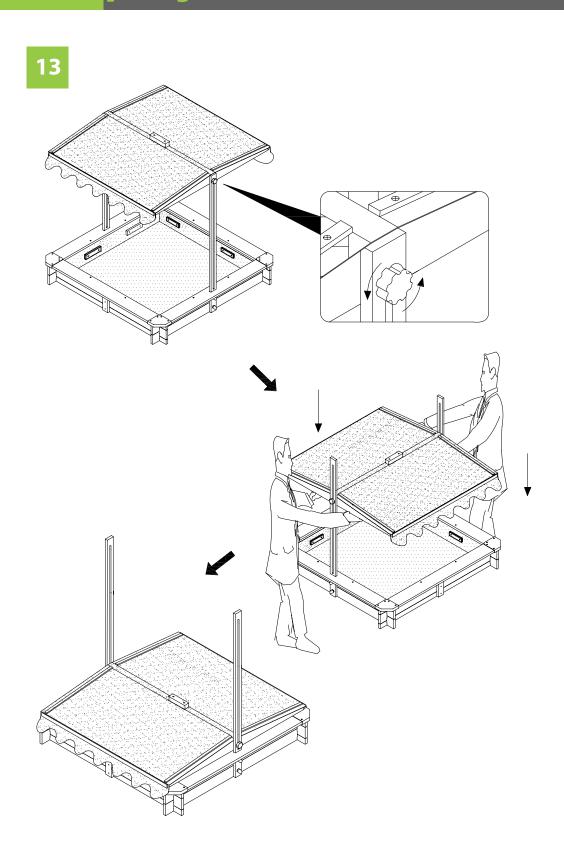

NOTE: Please read all instructions carefully before starting assembly.

Also, we recommend that the unit is fully assembled on a level surface.

Two people are recommended to assemble this product.