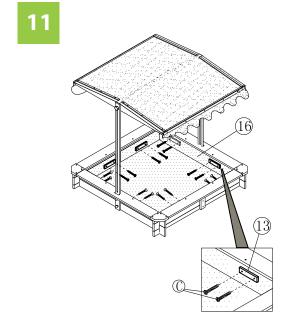

13 SANDBOX LINER TACK STRIP X 8PCS

14 CANOPY TOP HANDLE X 1PC

15 CANOPY FABRIC X 1PC

16 SANDBOX LINER X 1PC

turtleplay

Please check contents before assembly. If any items are missing or damaged, do not take the unit back to the store. Call (775) 629-5029 or email: service@merryproducts for customer service and we will save you time by correcting any problems directly for you.