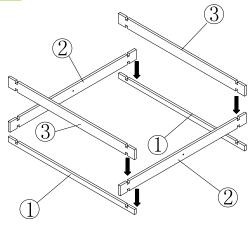

NOTE: Please read all instructions carefully before starting assembly. Also, we recommend that the unit is fully assembled on a level surface. Two people are recommended to assemble this product.

- 1 SANDBOX FRONT & BACK CAP X **4PCS**
- 2 SANDBOX SIDE PANEL X 4PCS

- 3 SANDBOX FRONT & BACK PANEL X 2PCS
- 4 SANDBOX F&B TOP FRAME X 2PCS

- 5 SANDBOX SIDE TOP FRAME X 2PCS
- 6 SANDBOX F&B SUPPORT X 2PCS

NOTE: Please read all instructions carefully before starting assembly. Also, we recommend that the unit is fully assembled on a level surface. Two people are recommended to assemble this product.