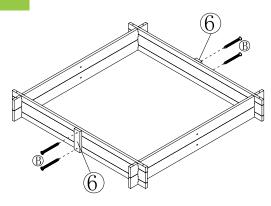

- 3 SANDBOX FRONT & BACK PANEL X 2PCS
- 4 SANDBOX F&B TOP FRAME X 2PCS

- 5 SANDBOX SIDE TOP FRAME X 2PCS
- 6 SANDBOX F&B SUPPORT X 2PCS

NOTE: Please read all instructions carefully before starting assembly. Also, we recommend that the unit is fully assembled on a level surface. Two people are recommended to assemble this product.