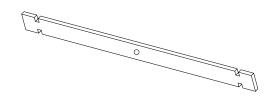

- 3 SANDBOX FRONT & BACK PANEL X 2PCS
- 4 SANDBOX F&B TOP FRAME X 2PCS

- 5 SANDBOX SIDE TOP FRAME X 2PCS
- 6 SANDBOX F&B SUPPORT X 2PCS

NOTE: Please read all instructions carefully before starting assembly. Also, we recommend that the unit is fully assembled on a level surface. Two people are recommended to assemble this product.

- 7 CANOPY VERTICAL SUPPORT X 2PCS
- 8 CANOPY SIDE PEAK X 2PCS

- 9 CANOPY TOP TACK STRIP X **4PCS**
- 10 CANOPY TOP CROSS BAR X 1PC

- CANOPY F&B CROSS BAR X 2PCS
- 12 CANOPY F&B TACK STRIP X 2PCS

NOTE: Please read all instructions carefully before starting assembly. Also, we recommend that the unit is fully assembled on a level surface. Two people are recommended to assemble this product.