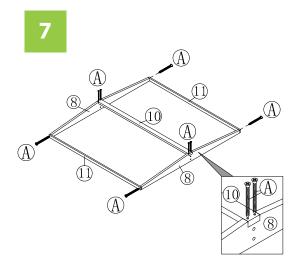

- 7 CANOPY VERTICAL SUPPORT X 2PCS
- 8 CANOPY SIDE PEAK X 2PCS

- 9 CANOPY TOP TACK STRIP X **4PCS**
- 10 CANOPY TOP CROSS BAR X 1PC

- CANOPY F&B CROSS BAR X 2PCS
- 12 CANOPY F&B TACK STRIP X 2PCS

NOTE: Please read all instructions carefully before starting assembly. Also, we recommend that the unit is fully assembled on a level surface. Two people are recommended to assemble this product.