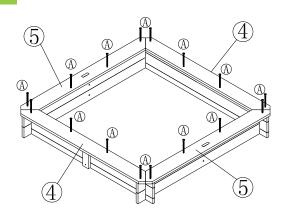

13 SANDBOX LINER TACK STRIP X 8PCS

14 CANOPY TOP HANDLE X 1PC

15 CANOPY FABRIC X 1PC

16 SANDBOX LINER X 1PC

turtleplay

Please check contents before assembly. If any items are missing or damaged, do not take the unit back to the store. Call (775) 629-5029 or email: service@merryproducts for customer service and we will save you time by correcting any problems directly for you.