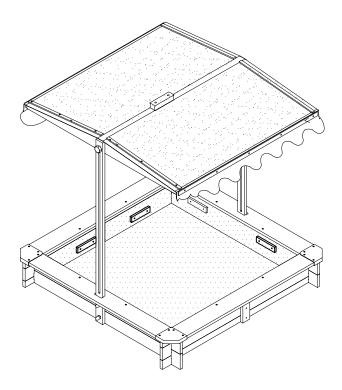

NOTE: Please read all instructions carefully before starting assembly. Also, we recommend that the unit is fully assembled on a level surface. Two people are recommended to assemble this product.

- 1 SANDBOX FRONT & BACK CAP X **4PCS**
- 2 SANDBOX SIDE PANEL X 4PCS

- 3 SANDBOX FRONT & BACK PANEL X 2PCS
- 4 SANDBOX F&B TOP FRAME X 2PCS

- 5 SANDBOX SIDE TOP FRAME X 2PCS
- 6 SANDBOX F&B SUPPORT X 2PCS

NOTE: Please read all instructions carefully before starting assembly. Also, we recommend that the unit is fully assembled on a level surface. Two people are recommended to assemble this product.