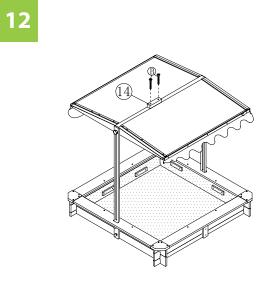

13 SANDBOX LINER TACK STRIP X 8PCS

14 CANOPY TOP HANDLE X 1PC

15 CANOPY FABRIC X 1PC

16 SANDBOX LINER X 1PC

turtleplay

Please check contents before assembly. If any items are missing or damaged, do not take the unit back to the store. Call (775) 629-5029 or email: service@merryproducts for customer service and we will save you time by correcting any problems directly for you.