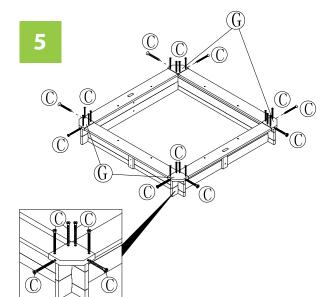

NOTE: Please read all instructions carefully before starting assembly.

Also, we recommend that the unit is fully assembled on a level surface.

Two people are recommended to assemble this product.