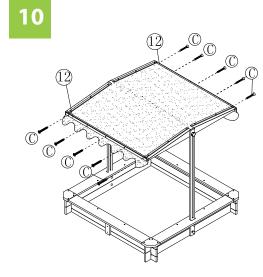

- 7 CANOPY VERTICAL SUPPORT X 2PCS
- 8 CANOPY SIDE PEAK X 2PCS

- 9 CANOPY TOP TACK STRIP X **4PCS**
- 10 CANOPY TOP CROSS BAR X 1PC

- CANOPY F&B CROSS BAR X 2PCS
- 12 CANOPY F&B TACK STRIP X 2PCS

NOTE: Please read all instructions carefully before starting assembly. Also, we recommend that the unit is fully assembled on a level surface. Two people are recommended to assemble this product.

13 SANDBOX LINER TACK STRIP X 8PCS

14 CANOPY TOP HANDLE X 1PC

15 CANOPY FABRIC X 1PC

16 SANDBOX LINER X 1PC

turtleplay

Please check contents before assembly. If any items are missing or damaged, do not take the unit back to the store. Call (775) 629-5029 or email: service@merryproducts for customer service and we will save you time by correcting any problems directly for you.