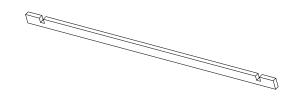

- 3 SANDBOX FRONT & BACK PANEL X 2PCS
- 4 SANDBOX F&B TOP FRAME X 2PCS

- 5 SANDBOX SIDE TOP FRAME X 2PCS
- 6 SANDBOX F&B SUPPORT X 2PCS

NOTE: Please read all instructions carefully before starting assembly. Also, we recommend that the unit is fully assembled on a level surface. Two people are recommended to assemble this product.

- 7 CANOPY VERTICAL SUPPORT X 2PCS
- 8 CANOPY SIDE PEAK X 2PCS

- 9 CANOPY TOP TACK STRIP X **4PCS**
- 10 CANOPY TOP CROSS BAR X 1PC

- CANOPY F&B CROSS BAR X 2PCS
- 12 CANOPY F&B TACK STRIP X 2PCS

NOTE: Please read all instructions carefully before starting assembly. Also, we recommend that the unit is fully assembled on a level surface. Two people are recommended to assemble this product.