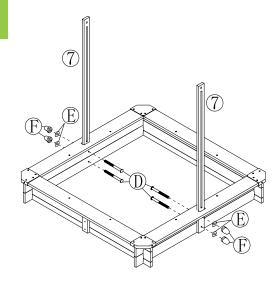

- 7 CANOPY VERTICAL SUPPORT X 2PCS
- 8 CANOPY SIDE PEAK X 2PCS

- 9 CANOPY TOP TACK STRIP X **4PCS**
- 10 CANOPY TOP CROSS BAR X 1PC

- CANOPY F&B CROSS BAR X 2PCS
- 12 CANOPY F&B TACK STRIP X 2PCS

NOTE: Please read all instructions carefully before starting assembly. Also, we recommend that the unit is fully assembled on a level surface. Two people are recommended to assemble this product.