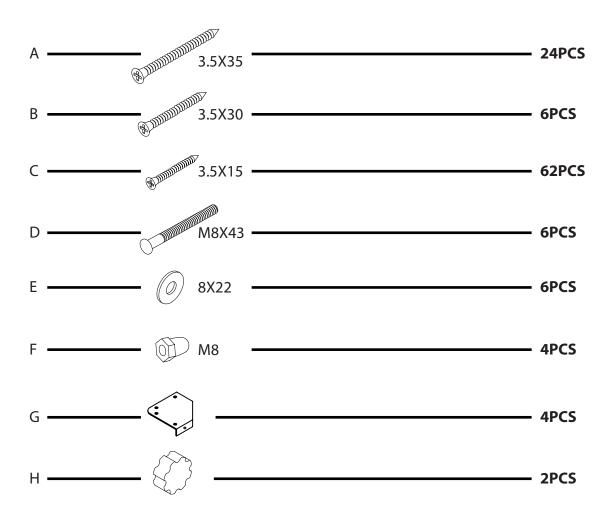

13 SANDBOX LINER TACK STRIP X 8PCS

14 CANOPY TOP HANDLE X 1PC

15 CANOPY FABRIC X 1PC

16 SANDBOX LINER X 1PC

turtleplay

Please check contents before assembly. If any items are missing or damaged, do not take the unit back to the store. Call (775) 629-5029 or email: service@merryproducts for customer service and we will save you time by correcting any problems directly for you.