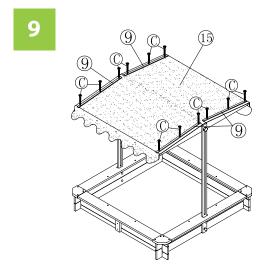

- 7 CANOPY VERTICAL SUPPORT X 2PCS
- 8 CANOPY SIDE PEAK X 2PCS

- 9 CANOPY TOP TACK STRIP X **4PCS**
- 10 CANOPY TOP CROSS BAR X 1PC

- CANOPY F&B CROSS BAR X 2PCS
- 12 CANOPY F&B TACK STRIP X 2PCS

NOTE: Please read all instructions carefully before starting assembly. Also, we recommend that the unit is fully assembled on a level surface. Two people are recommended to assemble this product.

13 SANDBOX LINER TACK STRIP X 8PCS

14 CANOPY TOP HANDLE X 1PC

15 CANOPY FABRIC X 1PC

16 SANDBOX LINER X 1PC

turtleplay

Please check contents before assembly. If any items are missing or damaged, do not take the unit back to the store. Call (775) 629-5029 or email: service@merryproducts for customer service and we will save you time by correcting any problems directly for you.