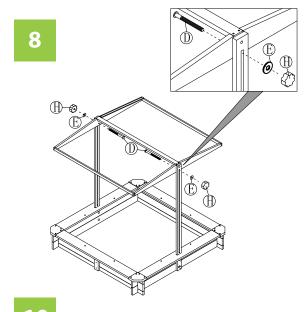

NOTE: Please read all instructions carefully before starting assembly.

Also, we recommend that the unit is fully assembled on a level surface.

Two people are recommended to assemble this product.