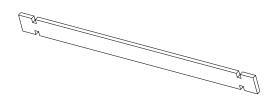

- 3 SANDBOX FRONT & BACK PANEL X 2PCS
- 4 SANDBOX F&B TOP FRAME X 2PCS

- 5 SANDBOX SIDE TOP FRAME X 2PCS
- 6 SANDBOX F&B SUPPORT X 2PCS

NOTE: Please read all instructions carefully before starting assembly. Also, we recommend that the unit is fully assembled on a level surface. Two people are recommended to assemble this product.

- 7 CANOPY VERTICAL SUPPORT X 2PCS
- 8 CANOPY SIDE PEAK X 2PCS

- 9 CANOPY TOP TACK STRIP X **4PCS**
- 10 CANOPY TOP CROSS BAR X 1PC

- CANOPY F&B CROSS BAR X 2PCS
- 12 CANOPY F&B TACK STRIP X 2PCS

NOTE: Please read all instructions carefully before starting assembly. Also, we recommend that the unit is fully assembled on a level surface. Two people are recommended to assemble this product.