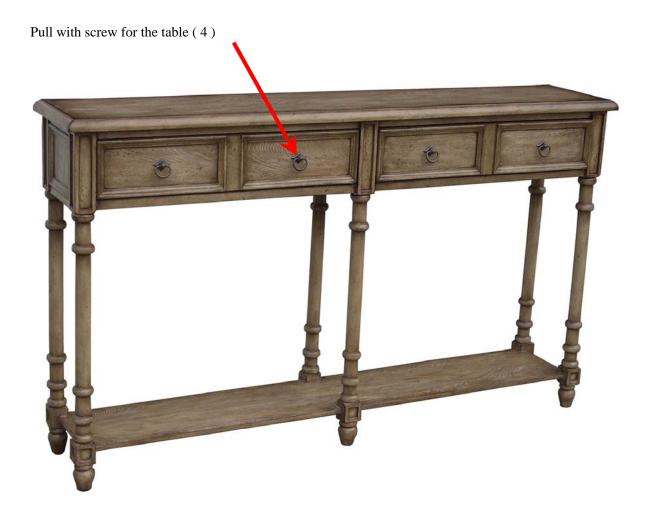

## Console Table

Post for the table ( 6 ) Foot for the table ( 6 )

Common adjustable floor glides ( 6 )

Quality and Service Statement

We are committed to providing our customers superior quality and have implemented rigorous quality systems and processes to assure that our product is free of defects in materials and workmanship. Our quality does not stop after an order is shipped. We want to offer our customers the best service in the industry. For this purpose, this diagram depicts the repair parts associated to this item that are available for order.

When placing a repair parts order, please refer to the specific repair part number on this diagram. This will expedite the processing and shipping of your order. Alternatively, you may reference the item number and your invoice or acknowledgement number usually found on your invoice.