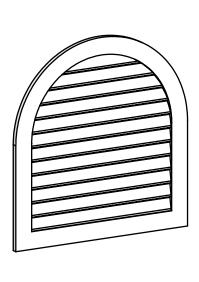

## GVPRT38X4001SF

38"W X 40"H ROUND TOP SURFACE MOUNT PVC GABLE VENT: FUNCTIONAL, W/ 3-1/2"W X 1"P STANDARD FRAME

**VENTING AREA: 79.88 SQ IN** 

LOUVER HEIGHT: 2 3/4"

LOUVER QTY: 12

**FRONT** 

SIDE

1. INSTALLATION TO BE COMPLETED IN ACCORDANCE WITH MANUFACTURER'S SPECIFICATIONS. 2. DRAWING MAY NOT BE TO SCALE