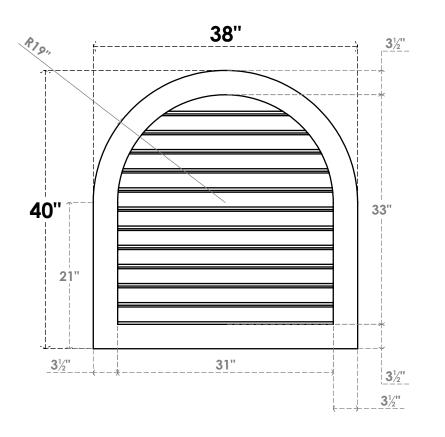

## GVPRT38X4001SF

38"W X 40"H ROUND TOP SURFACE MOUNT PVC GABLE VENT: FUNCTIONAL, W/ 3-1/2"W X 1"P STANDARD FRAME

**VENTING AREA: 79.88 SQ IN** 

LOUVER HEIGHT: 2 3/4"

LOUVER QTY: 12

**FRONT** 

SIDE

1. INSTALLATION TO BE COMPLETED IN ACCORDANCE WITH MANUFACTURER'S SPECIFICATIONS. 2. DRAWING MAY NOT BE TO SCALE