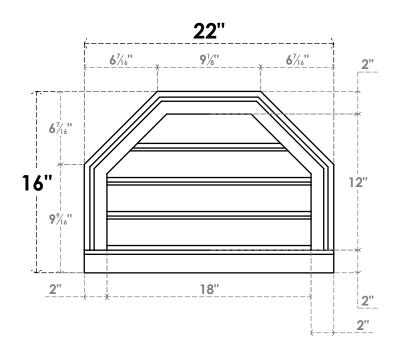

## GVPOT22X1603SF

22"W X 16"H OCTAGONAL TOP SURFACE MOUNT PVC GABLE VENT: FUNCTIONAL, W/ 2"W X 2"P **BRICKMOULD SILL FRAME** 

**VENTING AREA: 12.36 SQ IN** 

LOUVER HEIGHT: 3" LOUVER QTY: 4

**FRONT** 

SIDE

EKENA MILLWORK 2300 WEST MAIN ST. CLARKSVILLE, TX 75426 TOLL FREE: 866-607-0453 WWW.EKENAMILLWORK.COM