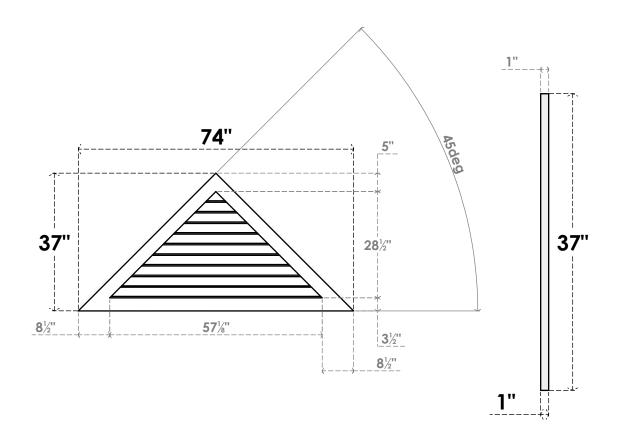

## GVPTR74X3701SN

74"W X 37"H TRIANGLE SURFACE MOUNT PVC GABLE VENT 12/12 PITCH: NON-FUNCTIONAL, W/ 3-1/2"W X 1"P STANDARD FRAME

LOUVER HEIGHT: 2 7/8"

LOUVER QTY: 10

**FRONT** 

SIDE

- 1. INSTALLATION TO BE COMPLETED IN ACCORDANCE WITH MANUFACTURER'S SPECIFICATIONS. 2. DRAWING MAY NOT BE TO SCALE
- 3. THIS DRAWING IS INTENDED FOR DESIGN AND PLANNING PURPOSES ONLY.
- 4. ALL INFORMATION CONTAINED HEREIN WAS CURRENT AT THE TIME OF DEVELOPMENT BUT MUST BE REVIEWED AND APPROVED BY THE PRODUCT MANUFACTURER TO BE CONSIDERED ACCURATE.

  5. ARCHITECTURAL GRADE PVC PRODUCTS ARE MADE FROM EXPANDED CELLULAR PVC AND COME NATURALLY WHITE BUT MAY BE
- **PAINTED**

EKENA MILLWORK 2300 WEST MAIN ST. CLARKSVILLE, TX 75426 TOLL FREE: 866-607-0453 WWW.EKENAMILLWORK.COM