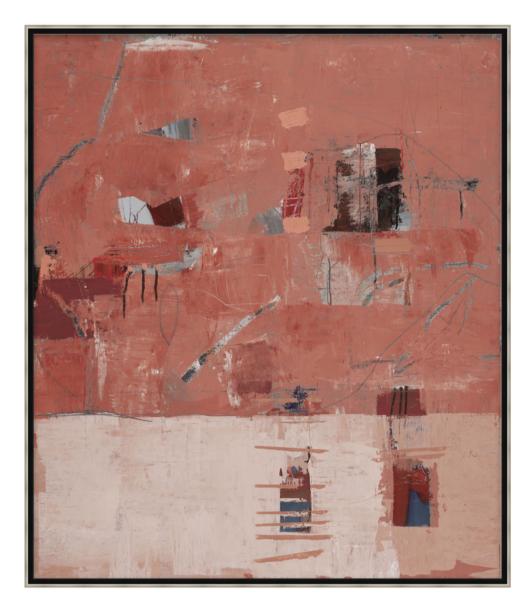

# Neo Terracotta 1

## D2793S55851-4694

Neo Terracotta 1 pays homage to the influential American Abstract Expressionist Robert Rauschenberg with color and texture forming a layered visual weave. Here, the metaphorical and the abstract offer a delicate balance in the warm color scheme in salmon, terracotta, and peony pink. A juxtaposition of opposites can be found in the divided picture plane with the top portion featuring heavy brushwork, strong geometric shapes, and assorted marks. A smooth swathe of color and minimal shapes and marks hold forth in the lower portion of the work. Taken together, Neo Terracotta 1 offers the viewer the subtle emotions and intricacies of our existence. A thought-provoking work of art on canvas, Neo Terracotta 1 is a remarkable addition to ART by TA. Pairs beautifully with Neo Terracotta 2.