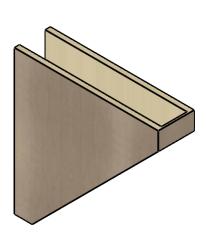

## ITEM NUMBER: CORU07X28X28CONRCPR

7"W X 28"D X 28"H SERIES 1 THIN CONCORD ROUGH CEDAR TIMBERTHANE FAUX WOOD CORBEL, PRIMED

## SIDE PROFILE

FRONT PROFILE

**ISOMETRIC** 

GENERATED DATE: 01/27/2023

**EKENA MILLWORK** 2300 WEST MAIN ST. CLARKSVILLE, TX 75426 TOLL FREE: 866-607-0453 WWW.EKENAMILLWORK.COM

1. INSTALLATION TO BE COMPLETED IN ACCORDANCE WITH MANUFACTURER'S SPECIFICATIONS.