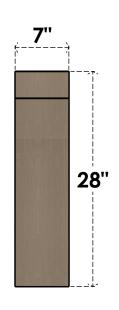

## ITEM NUMBER: CORU07X28X28CONRCPR

7"W X 28"D X 28"H SERIES 1 THIN CONCORD ROUGH CEDAR TIMBERTHANE FAUX WOOD CORBEL, PRIMED

## SIDE PROFILE

FRONT PROFILE

**ISOMETRIC** 

GENERATED DATE: 01/27/2023

**EKENA MILLWORK** 2300 WEST MAIN ST. CLARKSVILLE, TX 75426 TOLL FREE: 866-607-0453 WWW.EKENAMILLWORK.COM

1. INSTALLATION TO BE COMPLETED IN ACCORDANCE WITH MANUFACTURER'S SPECIFICATIONS.