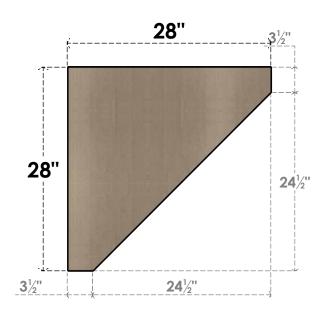

## ITEM NUMBER: CORU07X28X28CONRCPR

7"W X 28"D X 28"H SERIES 1 THIN CONCORD ROUGH CEDAR TIMBERTHANE FAUX WOOD CORBEL, PRIMED

## SIDE PROFILE

FRONT PROFILE

**ISOMETRIC** 

GENERATED DATE: 01/27/2023

**EKENA MILLWORK** 2300 WEST MAIN ST. CLARKSVILLE, TX 75426 TOLL FREE: 866-607-0453 WWW.EKENAMILLWORK.COM

1. INSTALLATION TO BE COMPLETED IN ACCORDANCE WITH MANUFACTURER'S SPECIFICATIONS.