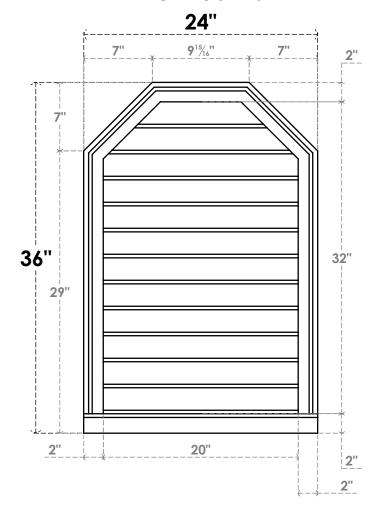

## GVPOT24X3603SN

24"W X 36"H OCTAGONAL TOP SURFACE MOUNT PVC GABLE VENT: NON-FUNCTIONAL, W/ 2"W X 2"P BRICKMOULD SILL FRAME

LOUVER HEIGHT: 2 5/8"

LOUVER QTY: 12

**FRONT** 

SIDE

**EKENA MILLWORK** 2300 WEST MAIN ST. CLARKSVILLE, TX 75426 TOLL FREE: 866-607-0453 WWW.EKENAMILLWORK.COM