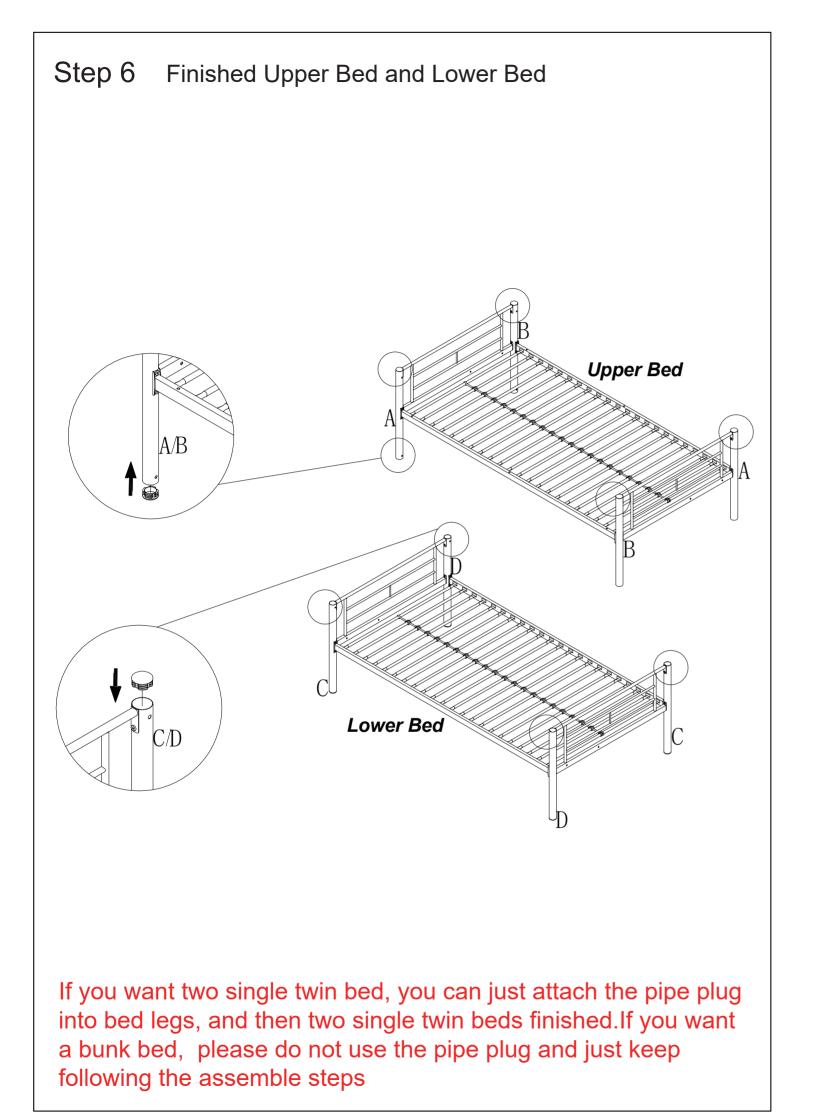

| 1pc          |
| 7          | Wrench                                 | 1pc          |
| 8          | Expansion nut 6mm                      | 4pcs         |
| 9          | ST4.2                                  | 4pcs         |
|            |                                        |              |
| Screws     | & Tools for Trundle Bed                |              |
| Screws     | & Tools for Trundle Bed  Bolt 1/4*33mm | 4pcs         |
|            | 0                                      | 4pcs<br>8pcs |
| 0          | Bolt 1/4*33mm                          | -            |
| <b>1 2</b> | Bolt 1/4*33mm                          | 8pcs         |

Page 4 of 22





Page 5 of 22





Page 17 of 22

Page 6 of 22





Page 7 of 22 Page 16 of 22





Page 15 of 22 Page 8 of 22





Page 9 of 22 Page 14 of 22





Page 13 of 22 Page 10 of 22





Page 11 of 22