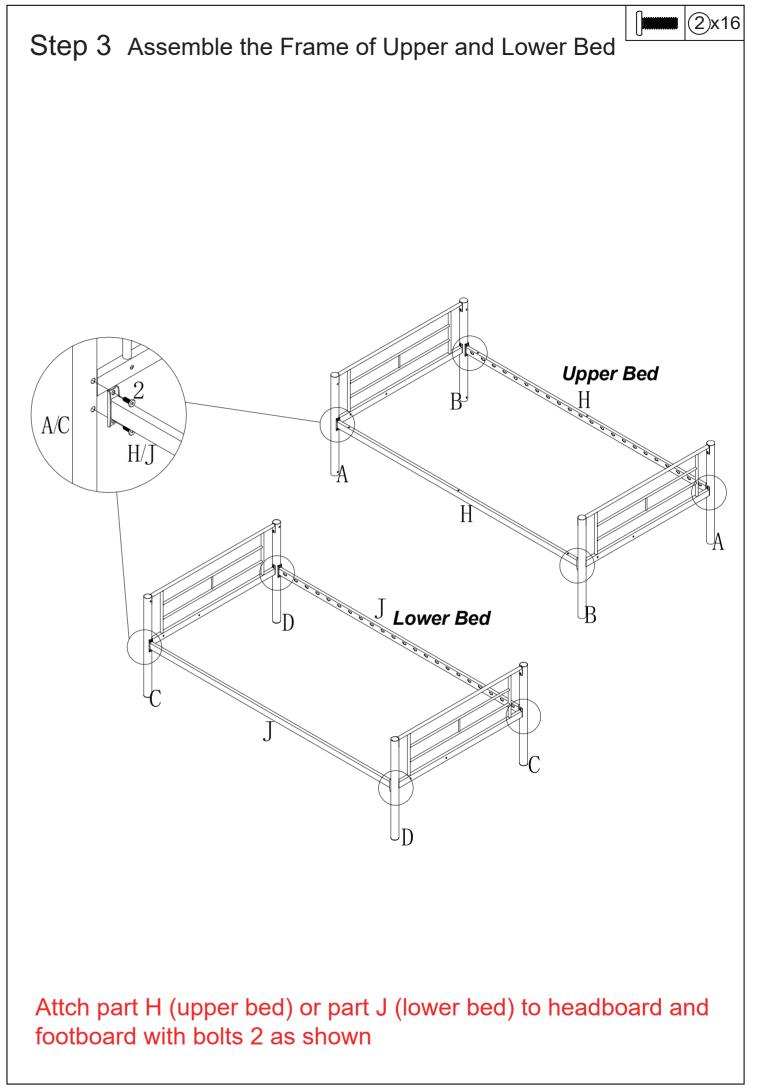

Page 3 of 22 Page 20 of 22

| Screws     | & Tools for Bunk Bed                   |              |
|------------|----------------------------------------|--------------|
| 0          | Bolt 1/4*19mm                          | 28pcs        |
| 2          | Bolt 5/16*19mm                         | 16pcs        |
| 3          | Bolt 1/4*60mm                          | 6pcs         |
| 4          | Bolt 1/4*51mm                          | 8pcs         |
| 6          | Nut 1/4                                | 8pcs         |
| 6          | L-Allen Key                            | 1pc          |
| 7          | Wrench                                 | 1pc          |
| 8          | Expansion nut 6mm                      | 4pcs         |
| 9          | ST4.2                                  | 4pcs         |
|            |                                        |              |
| Screws     | & Tools for Trundle Bed                |              |
| Screws     | & Tools for Trundle Bed  Bolt 1/4*33mm | 4pcs         |
|            | 0                                      | 4pcs<br>8pcs |
| 0          | Bolt 1/4*33mm                          | -            |
| <b>1 2</b> | Bolt 1/4*33mm                          | 8pcs         |