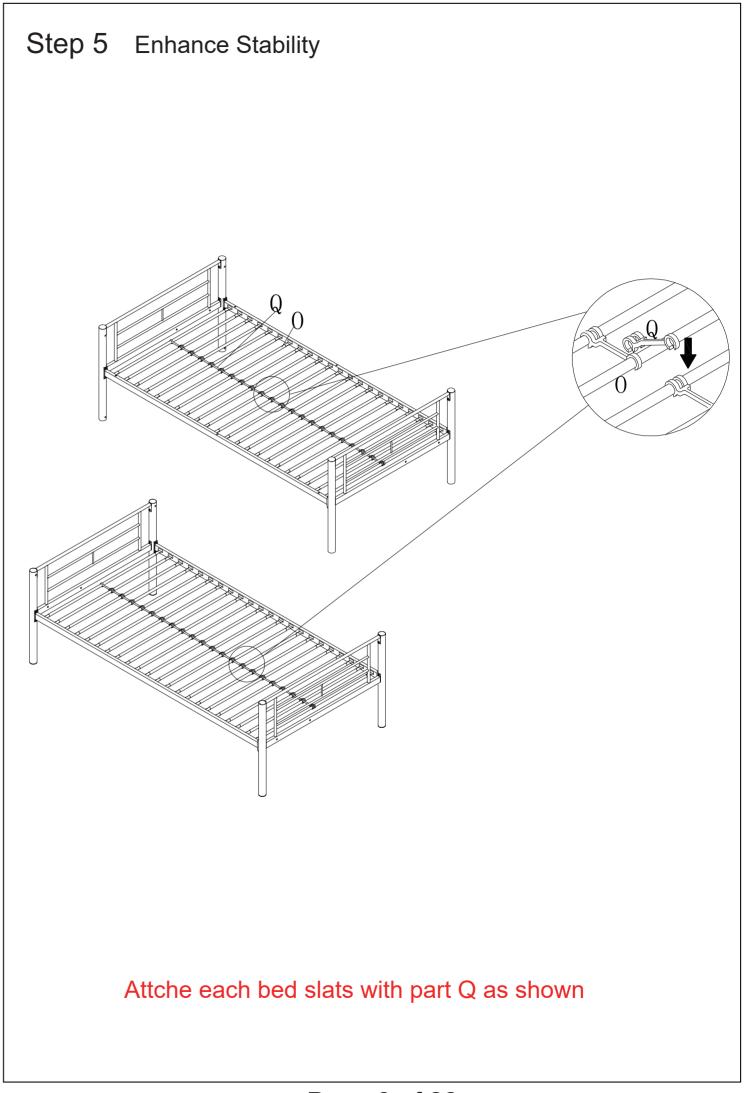

| L-Allen Key                            | 1pc          |
| 7          | Wrench                                 | 1pc          |
| 8          | Expansion nut 6mm                      | 4pcs         |
| 9          | ST4.2                                  | 4pcs         |
|            |                                        |              |
| Screws     | & Tools for Trundle Bed                |              |
| Screws     | & Tools for Trundle Bed  Bolt 1/4*33mm | 4pcs         |
|            | 0                                      | 4pcs<br>8pcs |
| 0          | Bolt 1/4*33mm                          | -            |
| <b>1 2</b> | Bolt 1/4*33mm                          | 8pcs         |

Page 4 of 22





Page 5 of 22





Page 17 of 22

Page 6 of 22





Page 7 of 22 Page 16 of 22





Page 15 of 22 Page 8 of 22





Page 9 of 22 Page 14 of 22





Page 13 of 22 Page 10 of 22





Page 11 of 22