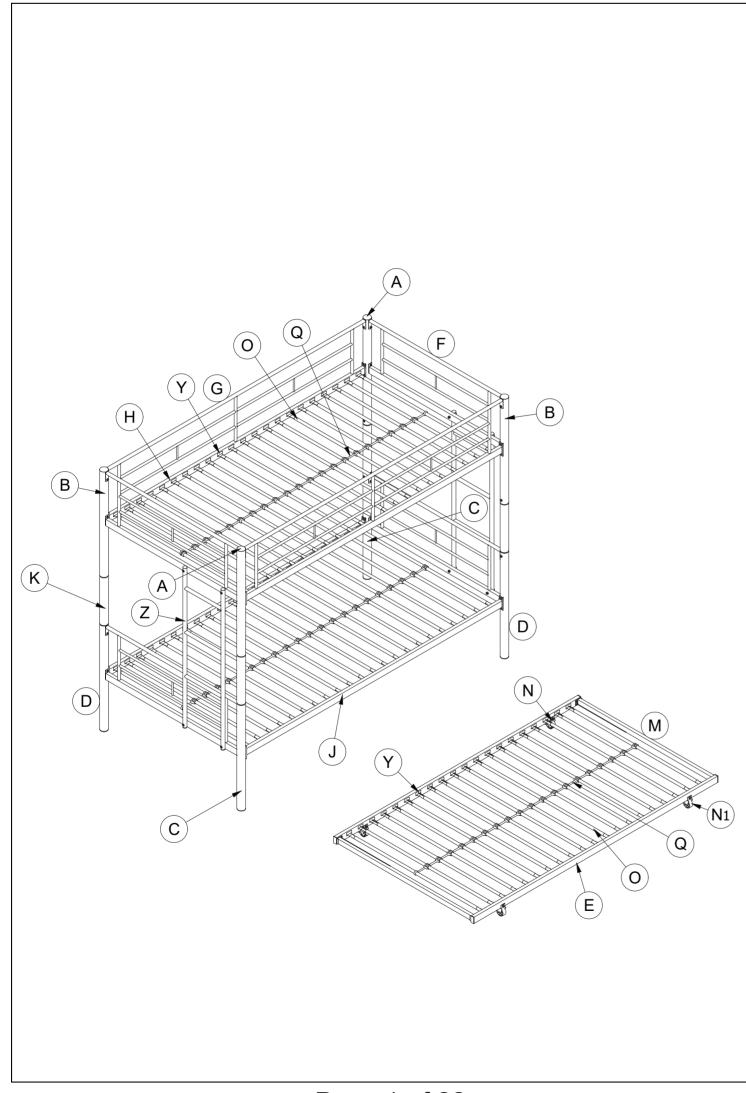

## STRANGULATION HAZARD:

16. Never attach or hang items to any part of the bunk bed that are notdesigned for use with the bed for example, but not limited to hooks, belts, and jump ropes.

Page 2 of 22

| Compo    | nents |        |
|----------|-------|--------|
| M        |       | 2pcs   |
| N        |       | 2pcs   |
| N        |       | 2pcs   |
| •        |       | 64pcs  |
| P        |       | 2pcs   |
| <b>Q</b> |       | 61pcs  |
| •        |       | 128pcs |
| 2        |       | 2pcs   |