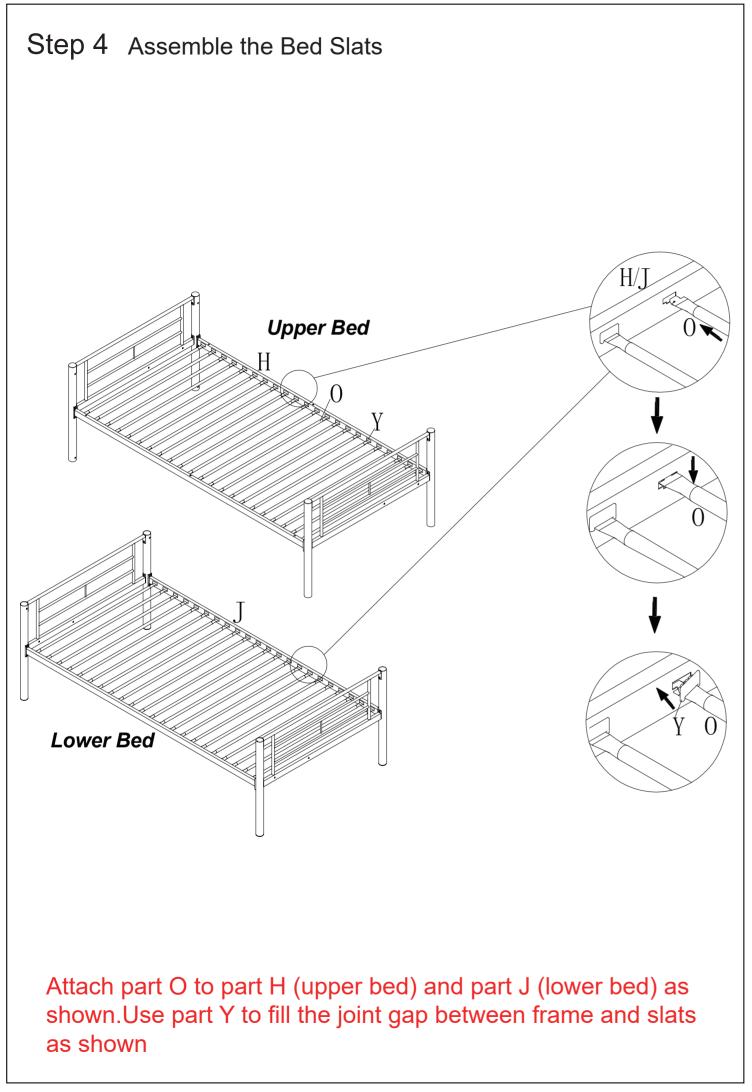

Page 3 of 22 Page 20 of 22

| Screws     | & Tools for Bunk Bed                   |              |
|------------|----------------------------------------|--------------|
| 0          | Bolt 1/4*19mm                          | 28pcs        |
| 2          | Bolt 5/16*19mm                         | 16pcs        |
| 3          | Bolt 1/4*60mm                          | 6pcs         |
| 4          | Bolt 1/4*51mm                          | 8pcs         |
| 6          | Nut 1/4                                | 8pcs         |
| 6          | L-Allen Key                            | 1pc          |
| 7          | Wrench                                 | 1pc          |
| 8          | Expansion nut 6mm                      | 4pcs         |
| 9          | ST4.2                                  | 4pcs         |
|            |                                        |              |
| Screws     | & Tools for Trundle Bed                |              |
| Screws     | & Tools for Trundle Bed  Bolt 1/4*33mm | 4pcs         |
|            | 0                                      | 4pcs<br>8pcs |
| 0          | Bolt 1/4*33mm                          | -            |
| <b>1 2</b> | Bolt 1/4*33mm                          | 8pcs         |