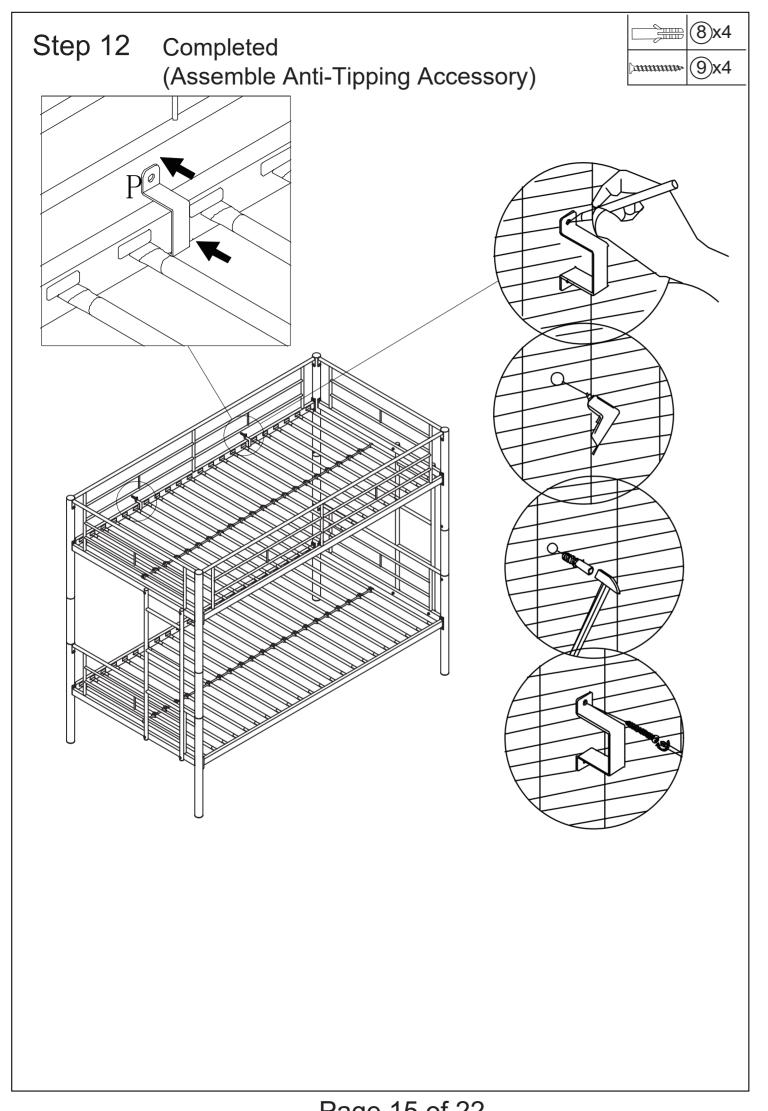

Page 3 of 22 Page 20 of 22

| Screws     | & Tools for Bunk Bed                   |              |
|------------|----------------------------------------|--------------|
| 0          | Bolt 1/4*19mm                          | 28pcs        |
| 2          | Bolt 5/16*19mm                         | 16pcs        |
| 3          | Bolt 1/4*60mm                          | 6pcs         |
| 4          | Bolt 1/4*51mm                          | 8pcs         |
| 6          | Nut 1/4                                | 8pcs         |
| 6          | L-Allen Key                            | 1pc          |
| 7          | Wrench                                 | 1pc          |
| 8          | Expansion nut 6mm                      | 4pcs         |
| 9          | ST4.2                                  | 4pcs         |
|            |                                        |              |
| Screws     | & Tools for Trundle Bed                |              |
| Screws     | & Tools for Trundle Bed  Bolt 1/4*33mm | 4pcs         |
|            | 0                                      | 4pcs<br>8pcs |
| 0          | Bolt 1/4*33mm                          | -            |
| <b>1 2</b> | Bolt 1/4*33mm                          | 8pcs         |