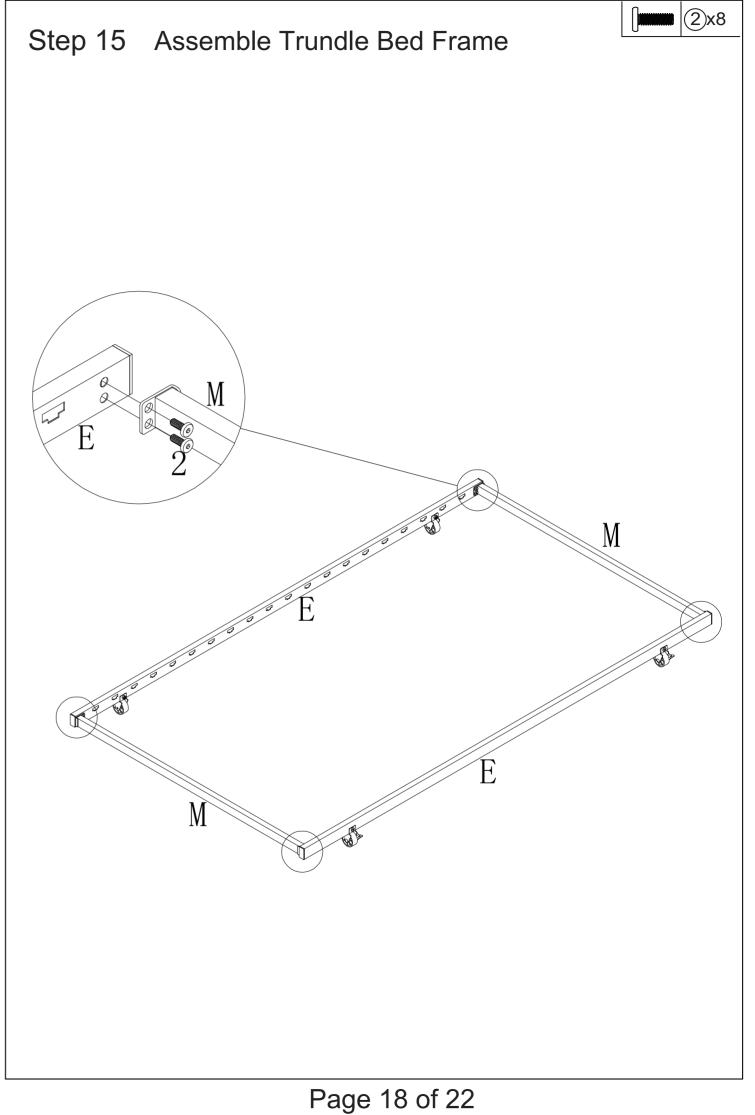

Page 3 of 22 Page 20 of 22

| Screws     | & Tools for Bunk Bed                   |              |
|------------|----------------------------------------|--------------|
| 0          | Bolt 1/4*19mm                          | 28pcs        |
| 2          | Bolt 5/16*19mm                         | 16pcs        |
| 3          | Bolt 1/4*60mm                          | 6pcs         |
| 4          | Bolt 1/4*51mm                          | 8pcs         |
| 6          | Nut 1/4                                | 8pcs         |
| 6          | L-Allen Key                            | 1pc          |
| 7          | Wrench                                 | 1pc          |
| 8          | Expansion nut 6mm                      | 4pcs         |
| 9          | ST4.2                                  | 4pcs         |
|            |                                        |              |
| Screws     | & Tools for Trundle Bed                |              |
| Screws     | & Tools for Trundle Bed  Bolt 1/4*33mm | 4pcs         |
|            | 0                                      | 4pcs<br>8pcs |
| 0          | Bolt 1/4*33mm                          | -            |
| <b>1 2</b> | Bolt 1/4*33mm                          | 8pcs         |