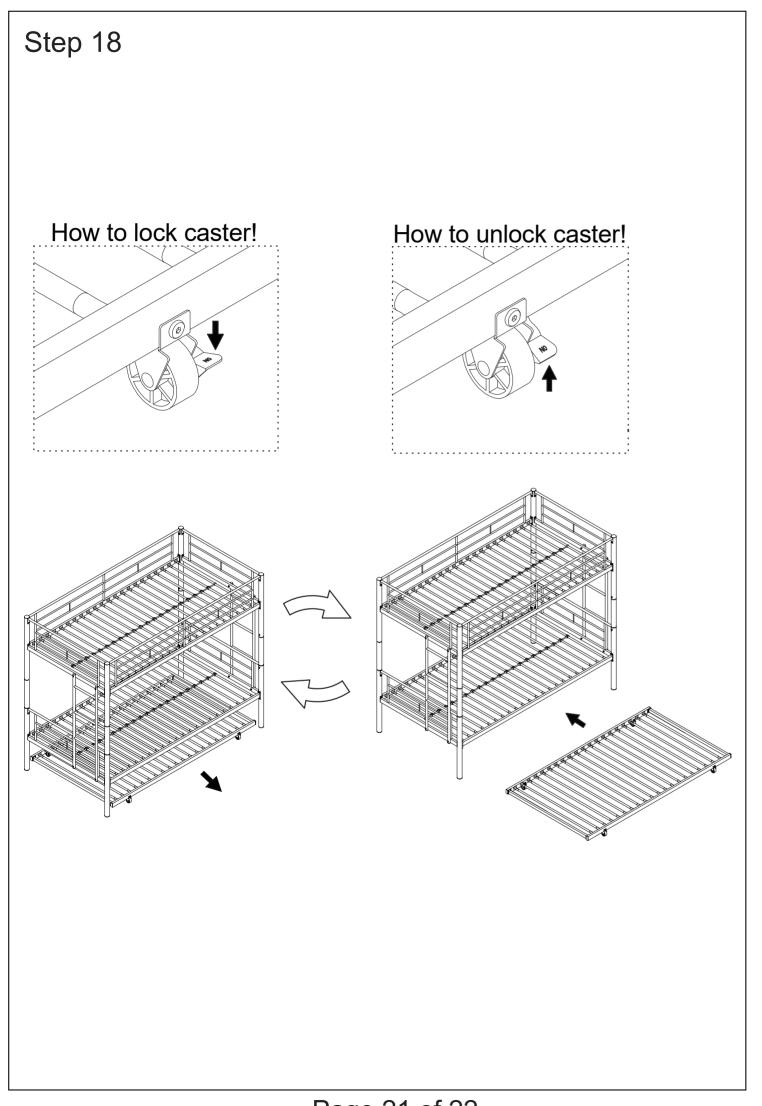

of a night light may provide added safety precaution for a child using the upper bunk.
- 10. Always use guardrails on both long sides of the upper bunk.
- 11.If the bunk bed will be placed next to a wall, the guardrail that runs the full length of the bed should be placed against the wall to prevent entrapment between the bed and the wall.
- 12. The use of water or sleep flotation mattress is prohibited.
- 13. Keep these instructions for future reference.
- 14.Use only 75" length, 40" width, and 5"-8" height mattresses on the upper bed and lower bed.
- 15. Prohibit more than one person on upper bunk.

## STRANGULATION HAZARD:

16. Never attach or hang items to any part of the bunk bed that are notdesigned for use with the bed for example, but not limited to hooks, belts, and jump ropes.





Page 2 of 22

| Compo    | nents |        |
|----------|-------|--------|
| M        |       | 2pcs   |
| N        |       | 2pcs   |
| N        |       | 2pcs   |
| •        |       | 64pcs  |
| P        |       | 2pcs   |
| <b>Q</b> |       | 61pcs  |
| •        |       | 128pcs |
| 2        |       | 2pcs   |



Page 3 of 22 Page 20 of 22



| Screws     | & Tools for Bunk Bed                   |              |
|------------|----------------------------------------|--------------|
| 0          | Bolt 1/4*19mm                          | 28pcs        |
| 2          | Bolt 5/16*19mm                         | 16pcs        |
| 3          | Bolt 1/4*60mm                          | 6pcs         |
| 4          | Bolt 1/4*51mm                          | 8pcs         |
| 6          | Nut 1/4