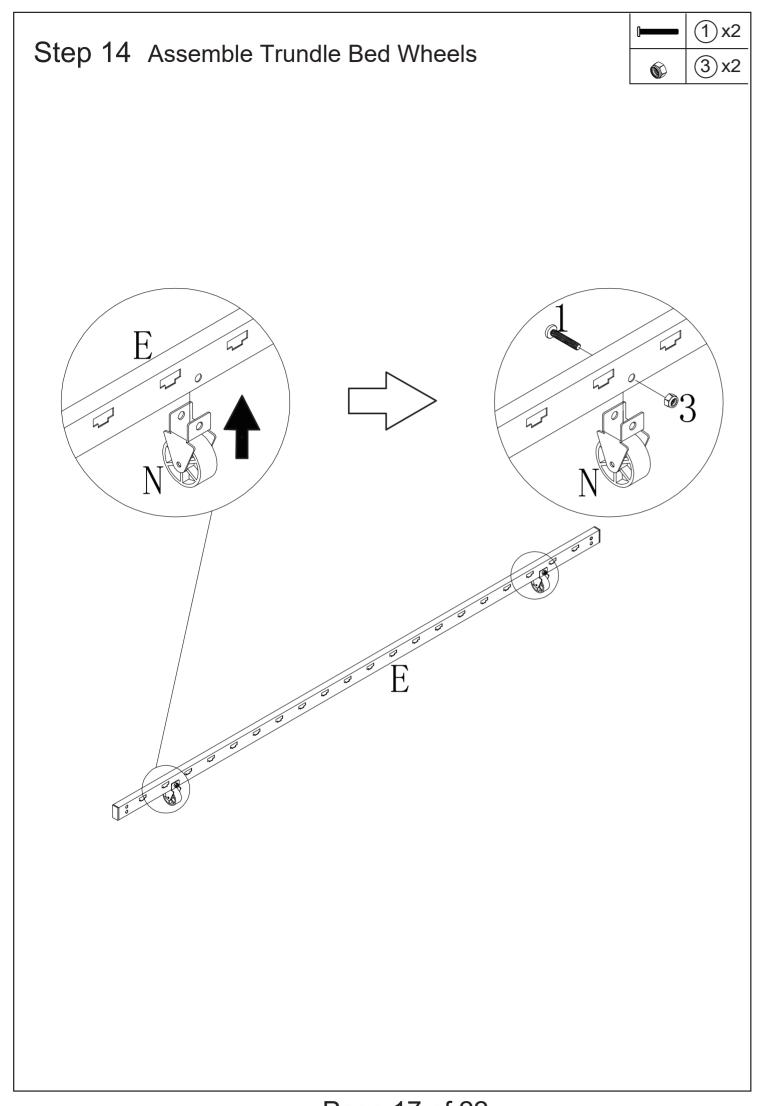

Page 3 of 22 Page 20 of 22

| Screws     | & Tools for Bunk Bed                   |              |
|------------|----------------------------------------|--------------|
| 0          | Bolt 1/4*19mm                          | 28pcs        |
| 2          | Bolt 5/16*19mm                         | 16pcs        |
| 3          | Bolt 1/4*60mm                          | 6pcs         |
| 4          | Bolt 1/4*51mm                          | 8pcs         |
| 6          | Nut 1/4                                | 8pcs         |
| 6          | L-Allen Key                            | 1pc          |
| 7          | Wrench                                 | 1pc          |
| 8          | Expansion nut 6mm                      | 4pcs         |
| 9          | ST4.2                                  | 4pcs         |
|            |                                        |              |
| Screws     | & Tools for Trundle Bed                |              |
| Screws     | & Tools for Trundle Bed  Bolt 1/4*33mm | 4pcs         |
|            | 0                                      | 4pcs<br>8pcs |
| 0          | Bolt 1/4*33mm                          | -            |
| <b>1 2</b> | Bolt 1/4*33mm                          | 8pcs         |