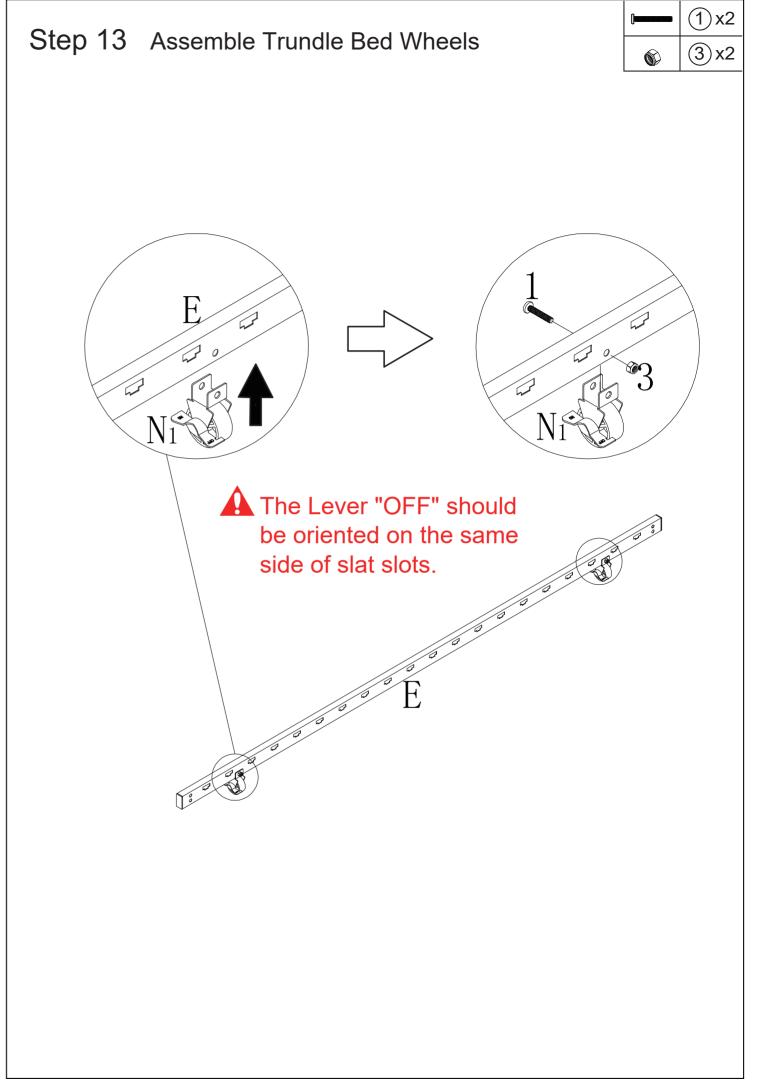

Page 3 of 22 Page 20 of 22

| Screws     | & Tools for Bunk Bed                   |              |
|------------|----------------------------------------|--------------|
| 0          | Bolt 1/4*19mm                          | 28pcs        |
| 2          | Bolt 5/16*19mm                         | 16pcs        |
| 3          | Bolt 1/4*60mm                          | 6pcs         |
| 4          | Bolt 1/4*51mm                          | 8pcs         |
| 6          | Nut 1/4                                | 8pcs         |
| 6          | L-Allen Key                            | 1pc          |
| 7          | Wrench                                 | 1pc          |
| 8          | Expansion nut 6mm                      | 4pcs         |
| 9          | ST4.2                                  | 4pcs         |
|            |                                        |              |
| Screws     | & Tools for Trundle Bed                |              |
| Screws     | & Tools for Trundle Bed  Bolt 1/4*33mm | 4pcs         |
|            | 0                                      | 4pcs<br>8pcs |
| 0          | Bolt 1/4*33mm                          | -            |
| <b>1 2</b> | Bolt 1/4*33mm                          | 8pcs         |