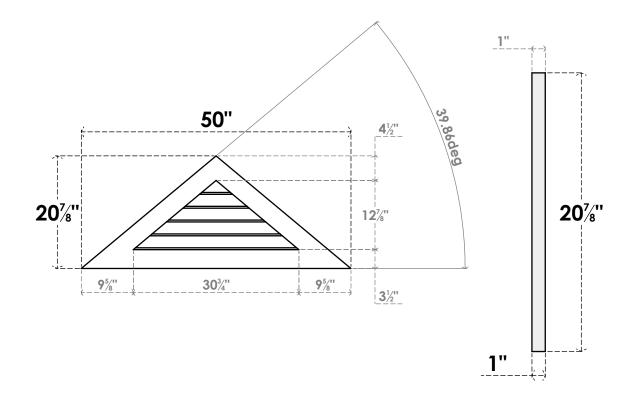

## GVPTR50X2101SN

50"W X 20-7/8"H TRIANGLE SURFACE MOUNT PVC GABLE VENT 10/12 PITCH: NON-FUNCTIONAL, W/ 3-1/2"W X 1"P STANDARD FRAME

**FRONT** 

SIDE

LOUVER HEIGHT: 2 5/8"

LOUVER QTY: 5

1. INSTALLATION TO BE COMPLETED IN ACCORDANCE WITH MANUFACTURER'S SPECIFICATIONS. 2. DRAWING MAY NOT BE TO SCALE