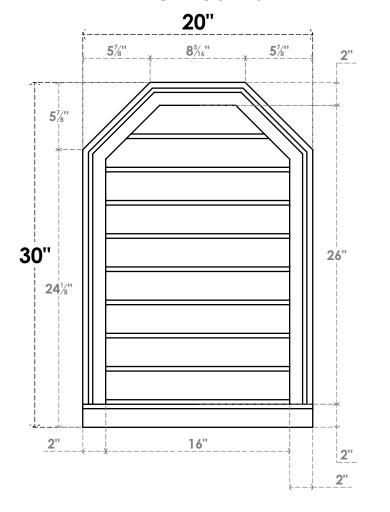

## GVPOT20X3003SN

20"W X 30"H OCTAGONAL TOP SURFACE MOUNT PVC GABLE VENT: NON-FUNCTIONAL, W/ 2"W X 2"P BRICKMOULD SILL FRAME

LOUVER HEIGHT: 2 7/8"

LOUVER QTY: 9

**FRONT** 

SIDE

EKENA MILLWORK 2300 WEST MAIN ST. CLARKSVILLE, TX 75426 TOLL FREE: 866-607-0453 WWW.EKENAMILLWORK.COM