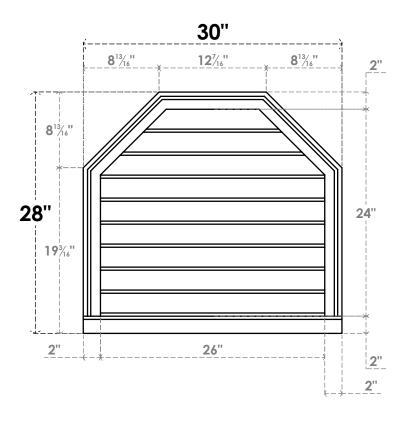

## GVPOT30X2803SN

30"W X 28"H OCTAGONAL TOP SURFACE MOUNT PVC GABLE VENT: NON-FUNCTIONAL, W/ 2"W X 2"P BRICKMOULD SILL FRAME

SIDE

LOUVER HEIGHT: 2 5/8"

LOUVER QTY: 9

**FRONT** 

1. INSTALLATION TO BE COMPLETED IN ACCORDANCE WITH MANUFACTURER'S SPECIFICATIONS.
2. DRAWING MAY NOT BE TO SCALE