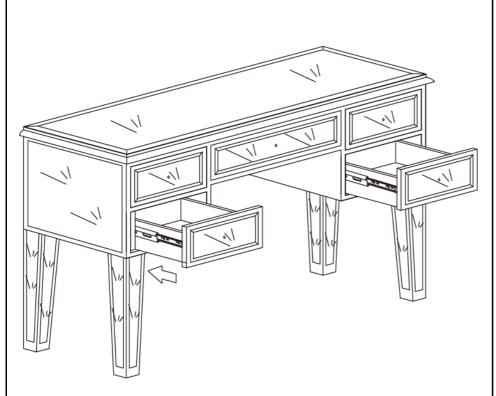

## Assembly Instructions

Pull out the bottom drawers as shown.

Figure 1

Connect the legs (B1, B2, B3, B4) to table top (A) with flat washers (1) and bolts (2).

Tighten bolts with Allen wrench (3) as shown.