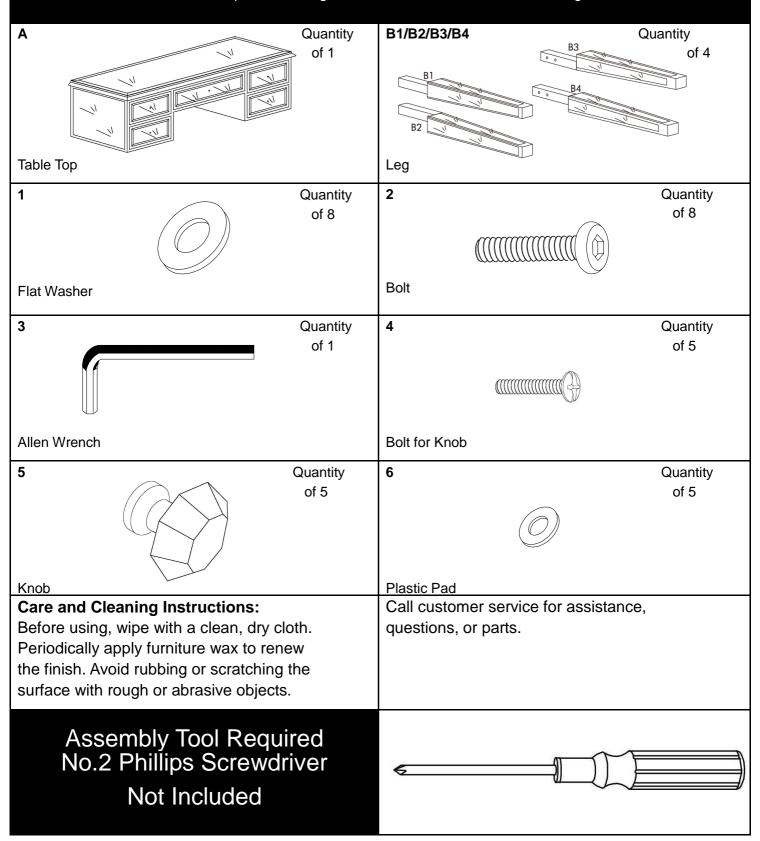

# Mirrored Console Parts List

Please check packaging for all parts and hardware before discarding. Unpack and lay parts on clean, padded surface like carpet or blanket. Check that you have all parts indicated. Call customer service if hardware is missing. Before beginning assembly, carefully study the diagrams below and sort your hardware according to the pictures. Using the incorrect hardware will cause damage.