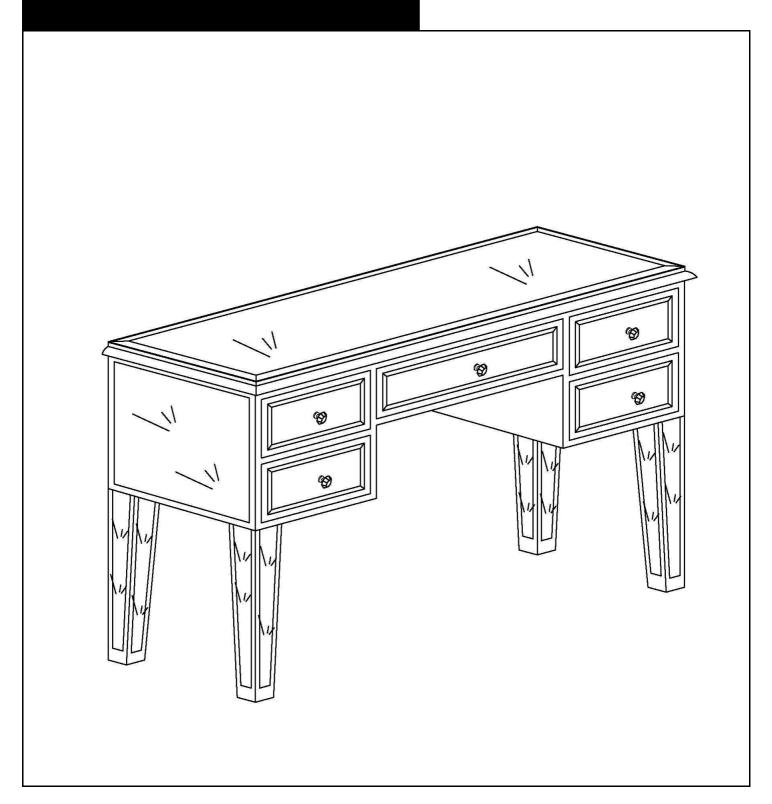

## Mirrored Console Assembly Instructions



Page 1

# Mirrored Console Parts List

Please check packaging for all parts and hardware before discarding. Unpack and lay parts on clean, padded surface like carpet or blanket. Check that you have all parts indicated. Call customer service if hardware is missing. Before beginning assembly, carefully study the diagrams below and sort your hardware according to the pictures. Using the incorrect hardware will cause damage.



## Mirrored Console

## Assembly Instructions



Pull out the bottom drawers as shown.

Figure 1



Connect the legs (B1, B2, B3, B4) to table top (A) with flat washers (1) and bolts (2).

Tighten bolts with Allen wrench (3) as shown.

Figure 2

#### Mirrored Console

#### **Assembly Instructions**



Insert the drawers into the right position.

Figure 3

Figure 4