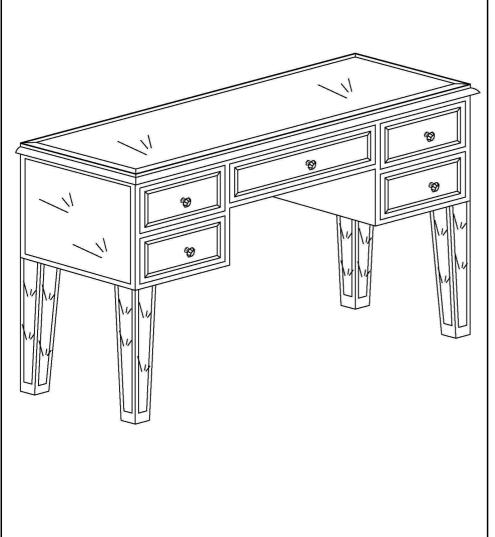

# Mirrored Console Assembly Instructions

Figure 5

Now your new mirrored console is ready to use.

| Parts Replacement Form                   |                                |                   |                 |
|------------------------------------------|--------------------------------|-------------------|-----------------|
| Customer Information                     |                                |                   |                 |
| Name                                     |                                |                   |                 |
| Address                                  |                                |                   |                 |
| City/State/Zip Code                      |                                |                   |                 |
| Phone Number                             |                                |                   |                 |
| Please indicate where yo                 | ou purchased this item: Store/ | Website/Catalog   |                 |
|                                          |                                |                   |                 |
| Please indicate color/size/style number: |                                |                   |                 |
|                                          |                                |                   |                 |
| Style No Pa                              | Parts Letter                   | Parts Description | Quantity Needed |
|                                          |                                |                   |                 |
|                                          |                                |                   |                 |
|                                          |                                |                   |                 |