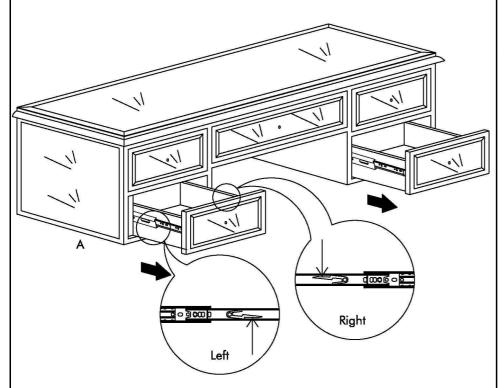

## Assembly Instructions

Pull out the bottom drawers as shown.

Figure 1

Connect the legs (B1, B2, B3, B4) to table top (A) with flat washers (1) and bolts (2).

Tighten bolts with Allen wrench (3) as shown.

Figure 2