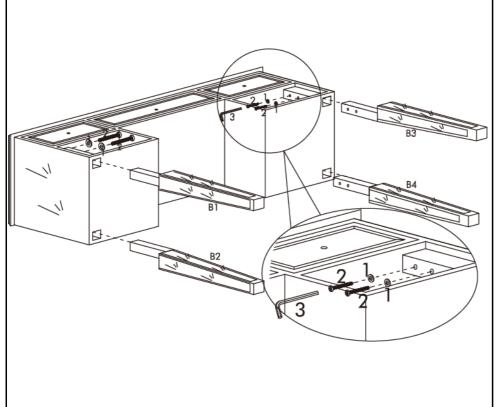

## Assembly Instructions

Pull out the bottom drawers as shown.

Figure 1

Connect the legs (B1, B2, B3, B4) to table top (A) with flat washers (1) and bolts (2).

Tighten bolts with Allen wrench (3) as shown.

Figure 2