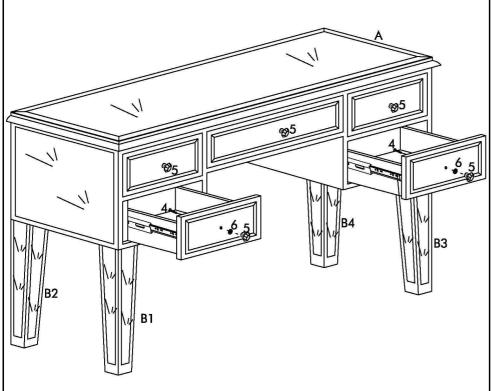

## Assembly Instructions

Pull out the bottom drawers as shown.

Figure 1

Connect the legs (B1, B2, B3, B4) to table top (A) with flat washers (1) and bolts (2).

Tighten bolts with Allen wrench (3) as shown.

#### **Assembly Instructions**

Insert the drawers into the right position.

Figure 3

Figure 4

Attach knobs (5) onto drawer front with the plastic pads (6) and bolts (4).

Tighten bolts with Phillips screwdriver.