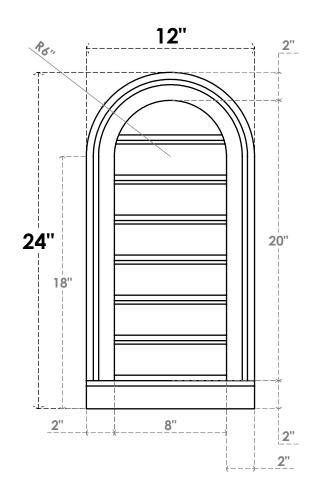

## GVPRT12X2403SF

12"W X 24"H ROUND TOP SURFACE MOUNT PVC GABLE VENT: FUNCTIONAL, W/ 2"W X 2"P **BRICKMOULD SILL FRAME** 

**VENTING AREA: 12 SQ IN** LOUVER HEIGHT: 2 7/8"

LOUVER QTY: 7

**FRONT** 

SIDE

1. INSTALLATION TO BE COMPLETED IN ACCORDANCE WITH MANUFACTURER'S SPECIFICATIONS. 2. DRAWING MAY NOT BE TO SCALE