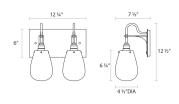

## Dimensions

| Height:            |
|--------------------|
| Width:             |
| Extends:           |
| Minimum Extension: |
| Maximum Extension: |
| Size:              |

# **Electrical Specs**

| Bulb | 1 | Type |
|------|---|------|
|------|---|------|

Bulb Quantity: Input Voltage: Wattage: Color Temperature: Dimming Type: Medium Base 2 120VAC 60 N/A N/A

12.5"

12.25" 7.5"

7.5"

7.5"

2-Light