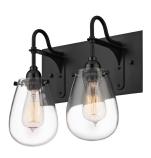

## Shade

Shade 1 Material:

**Available Finishes** 

Available Finishes: Satin Black (.25)

## **General Listings**

Dark Sky Friendly:

Features: Certification: Color/Finish:

Damp Rated C-UL-US Satin Black (.25) N