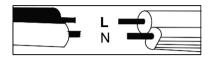

## Step1

1A and C: Use 2 5/32 screws from the accessory bag to lock the beam to the ceiling junction box.

1B: The black line is the positive electrode, the white line is the negative electrode, and the green line is the ground wire.

## WIRE CONNECTION DIAGRAM

Wires meeting safety standards are required to connect the electrical circuit.

CAUTION: Risk of fire

Please read all instructions carefully. Before you proceed to install, make sure that the power supply is turned off and remains off until installation is completed.