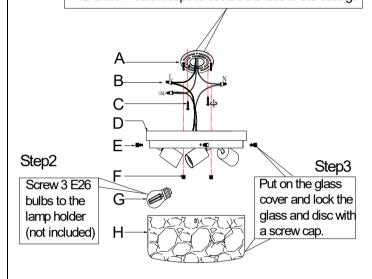

## Step1

1A and C: Use 2 5/32 screws from the accessory bag to lock the beam to the ceiling junction box.

1B: The black line is the positive electrode, the white line is the negative electrode, and the green line is the ground wire.

1D and F: Screw caps to secure the disc to the ceiling.

## PARTS INCLUDED

| Code | Part Description        | QTY |
|------|-------------------------|-----|
| Α    | capsGreen screw         | 1   |
| В    | Wire caps               | 3   |
| С    | Mounting bracket        | 2   |
| D    | Ceiling plate           | 1   |
| E    | Screw cap               | 3   |
| F    | Hanging plate screw cap | 2   |
| Н    | Glass cover             | 1   |
|      |                         |     |
|      |                         |     |
|      |                         |     |
|      |                         |     |
|      |                         |     |
|      |                         |     |
|      |                         |     |