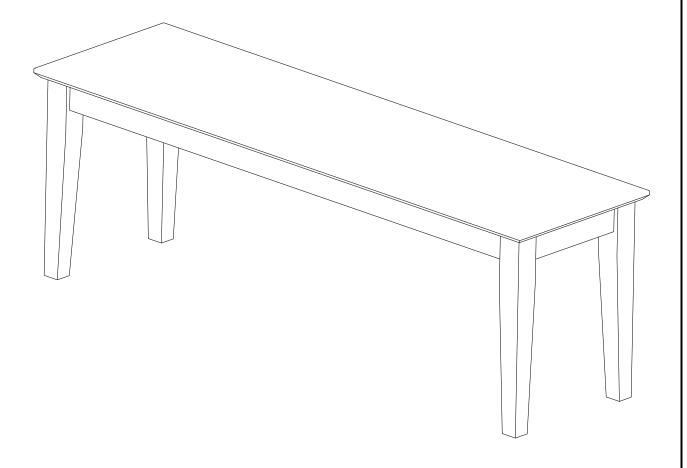

## **ASSEMBLY INSTRUCTIONS**

Description: BENCH WITH WOOD SEAT

Dimension: W.15"x D.51"xH.17.75"

Cube Size : 53.7"x17.5"x4.3" NW: 26.4 LBS

GW: 28.6 LBS