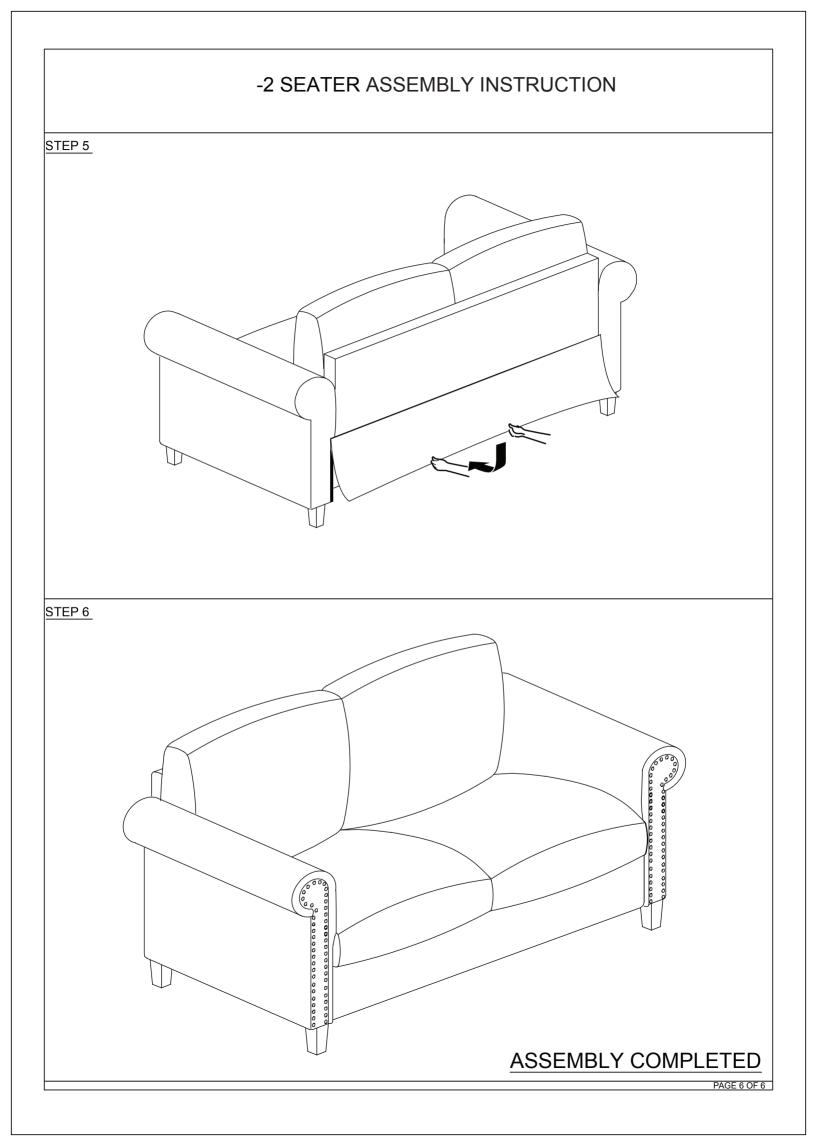

| -2 SEATER ASSE                                                                                                                                                                   | MBLY INSTRUCTION                          |
|----------------------------------------------------------------------------------------------------------------------------------------------------------------------------------|-------------------------------------------|
| Thank you for purchasing this quality product. Be sure to check nave come loose inside the carton during shipment. Separate, ic the parts list to be sure all parts are present. |                                           |
| IMPORTANT : PLEASE READ INSTRUCTION BEFORE STARTIN<br>DO NOT TIGHTEN SCREWS UNTIL COMPLETELY ASSEMBL                                                                             |                                           |
| DO NOT OVERTIGHT ANY HARDWARE"                                                                                                                                                   |                                           |
| VARNING : SMALL PARTS AND HARDWARE NOT FOR CHILDRE                                                                                                                               | N UNDER 3 YEARS. ADULT ASSEMBLY REQUIRED. |
| TABLE OF CO                                                                                                                                                                      | ONTENTS                                   |
| PARTS LIST                                                                                                                                                                       | PAGE 2                                    |
| PARTS' LOCATION                                                                                                                                                                  | PAGE 3                                    |
| ASSEMBLY STEPS                                                                                                                                                                   | PAGE 4 - 6                                |
| ASSEMBLY COMPLETED                                                                                                                                                               | PAGE 6                                    |
| ·                                                                                                                                                                                |                                           |
| ASSEMBLY TOOL                                                                                                                                                                    | S REQUIRED                                |
| 1. Screwdriver (not provide)                                                                                                                                                     | 2. Hammer (not provide)                   |
|                                                                                                                                                                                  |                                           |
| Skip the power drill this time.                                                                                                                                                  |                                           |
|                                                                                                                                                                                  |                                           |
|                                                                                                                                                                                  |                                           |