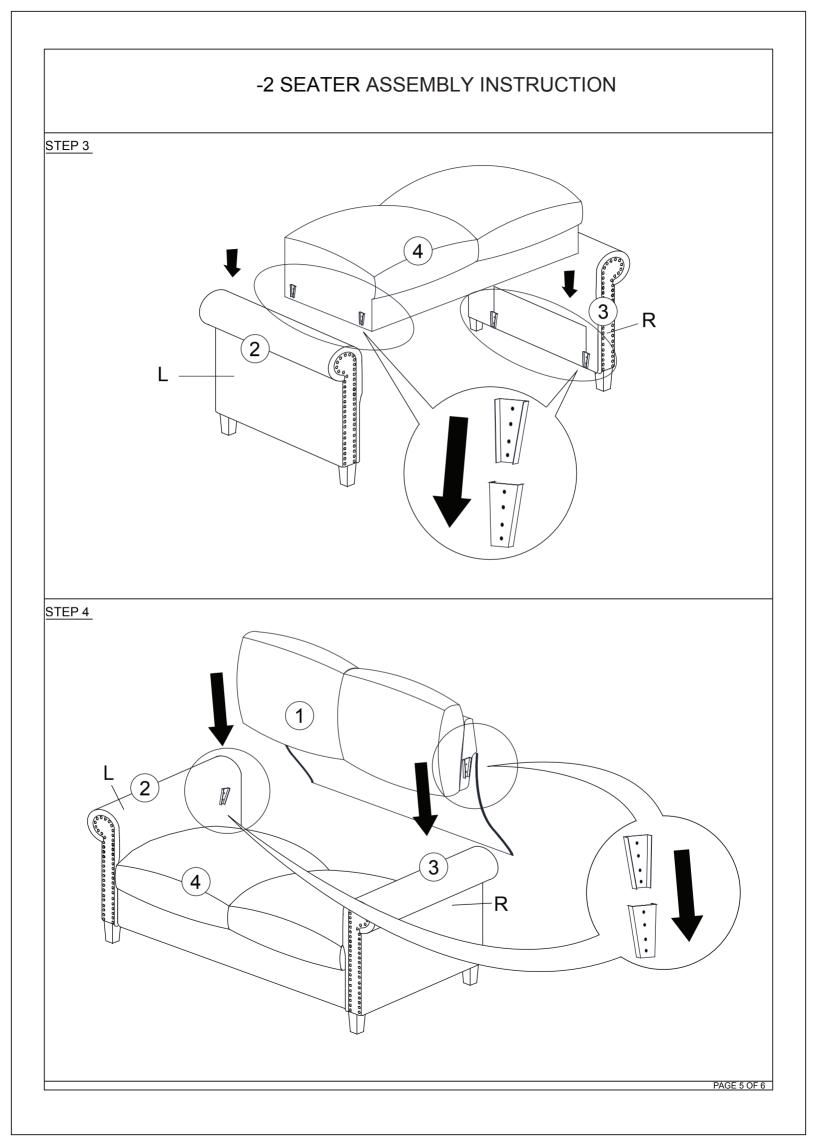

| -2 SEATER ASSEMBLY INSTRUCTION<br>PARTS LIST |                |         |      |
|----------------------------------------------|----------------|---------|------|
| ITEM                                         | DESCRIPTION    | DRAWING | QTY  |
| 1                                            | BACK REST      |         | 1 PC |
| 2                                            | SIDE PANEL (L) |         | 1 PC |
| 3                                            | SIDE PANEL (R) |         | 1 PC |
| 4                                            | SEAT           |         | 1 PC |
| 5                                            | LEG            |         | 4PCS |