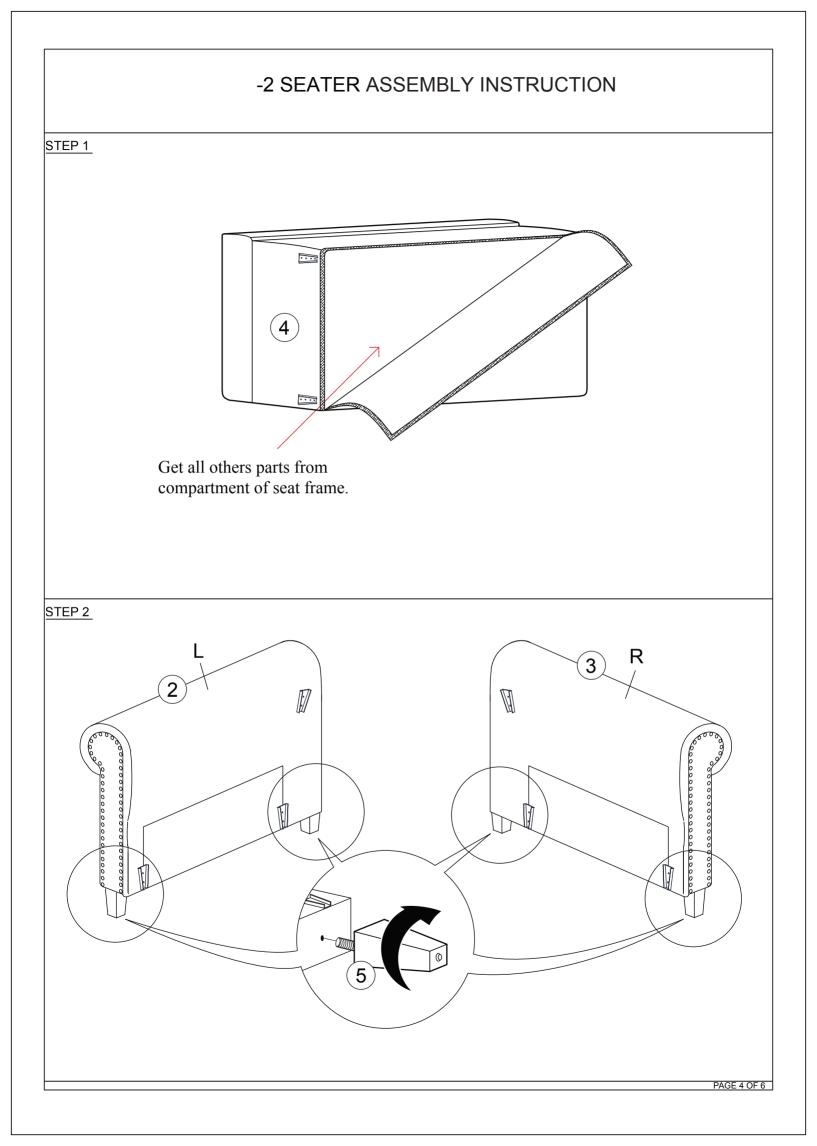

| -2 SEATER ASSEMBLY INSTRUCTION<br>PARTS LIST |                |         |      |
|----------------------------------------------|----------------|---------|------|
| ITEM                                         | DESCRIPTION    | DRAWING | QTY  |
| 1                                            | BACK REST      |         | 1 PC |
| 2                                            | SIDE PANEL (L) |         | 1 PC |
| 3                                            | SIDE PANEL (R) |         | 1 PC |
| 4                                            | SEAT           |         | 1 PC |
| 5                                            | LEG            |         | 4PCS |