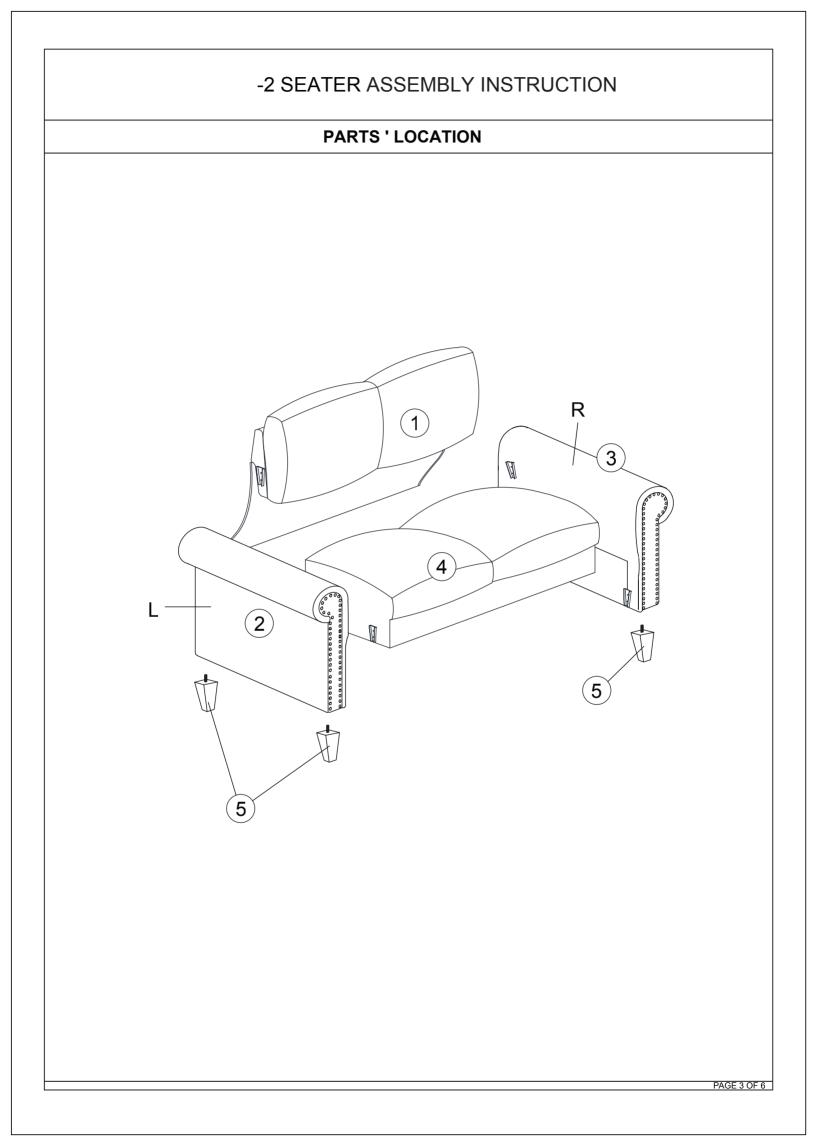

| -2 SEATER ASSEMBLY INSTRUCTION<br>PARTS LIST |                |         |      |
|----------------------------------------------|----------------|---------|------|
| ITEM                                         | DESCRIPTION    | DRAWING | QTY  |
| 1                                            | BACK REST      |         | 1 PC |
| 2                                            | SIDE PANEL (L) |         | 1 PC |
| 3                                            | SIDE PANEL (R) |         | 1 PC |
| 4                                            | SEAT           |         | 1 PC |
| 5                                            | LEG            |         | 4PCS |