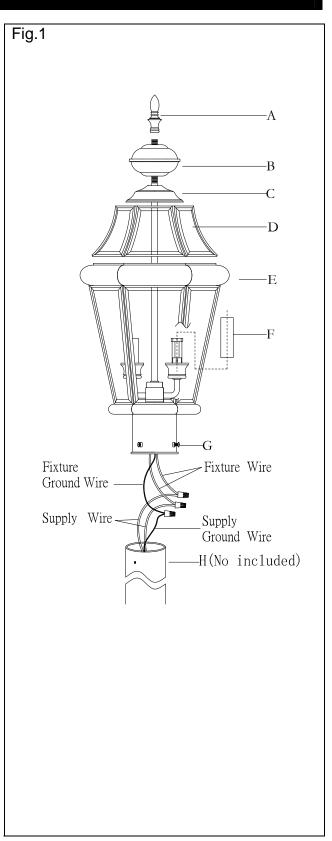

## ASSEMBLING THE FIXTURE (Fig.1).

- 1. Carefully unpack new fixture and lay all the parts on a clear surface. Take care not to lose any small parts necessary for installation.
- 2. **NOTE:** Discharge of the finial (A), cover(B) (C) and glass shade(D).
- 3. Attach the candle sleeve(F) over the lamp holder.
- 4. Install the light bulbs (No Included) in accordance with the fixture's specifications. **DO NOT EXCEED THE MAXIMUM WATTAGE RATING!**
- 5. Raise the glass shade(D), cover(C) and (B) to top of lamp body(E), aligning the top center hole with the pipe screw, then lock it securely with the finial (A).
- 6. Attach the assembly lamp body onto the post (**no included**) and lock it securely with the screw (G).