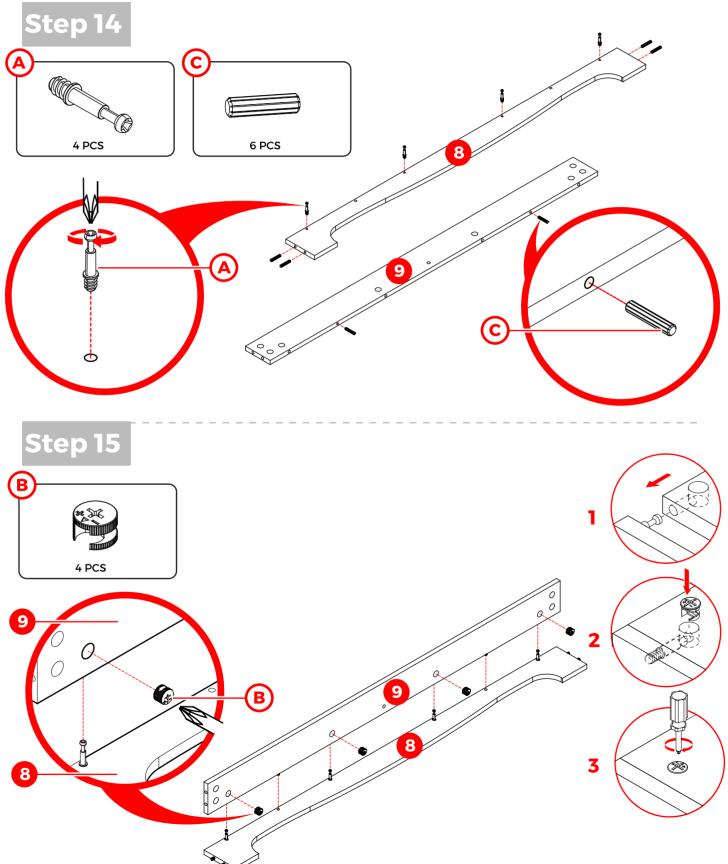

CAUTION : Inappropriate installation of screws will cause damages to the product !

CAUTION : Inappropriate installation of screws will cause damages to the product !

CAUTION : Inappropriate installation of screws will cause damages to the product !