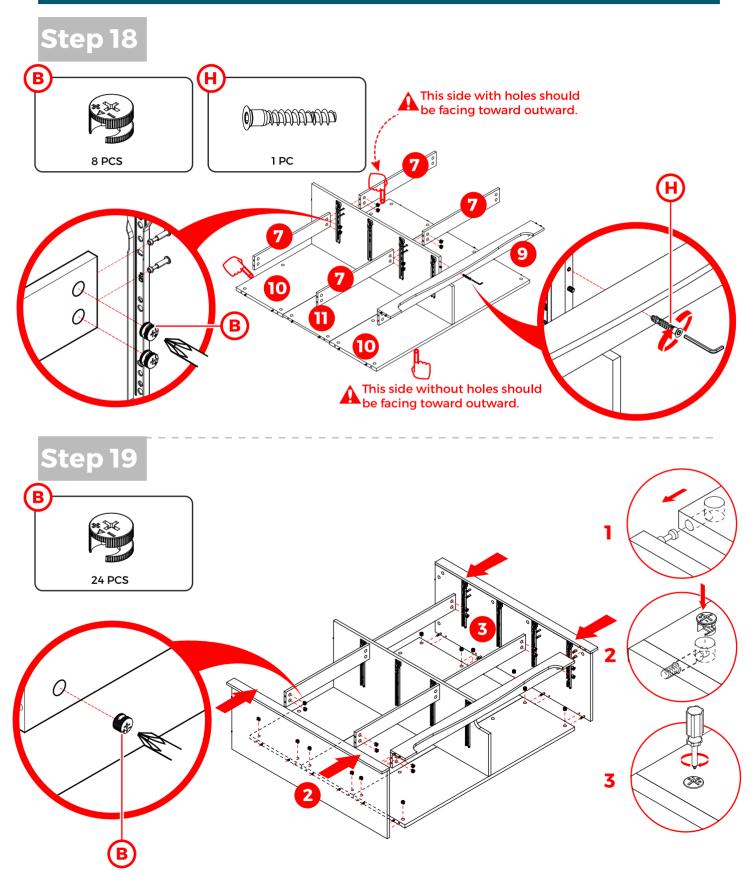

CAUTION : Inappropriate installation of screws will cause damages to the product !

CAUTION : Inappropriate installation of screws will cause damages to the product !

CAUTION : Inappropriate installation of screws will cause damages to the product !