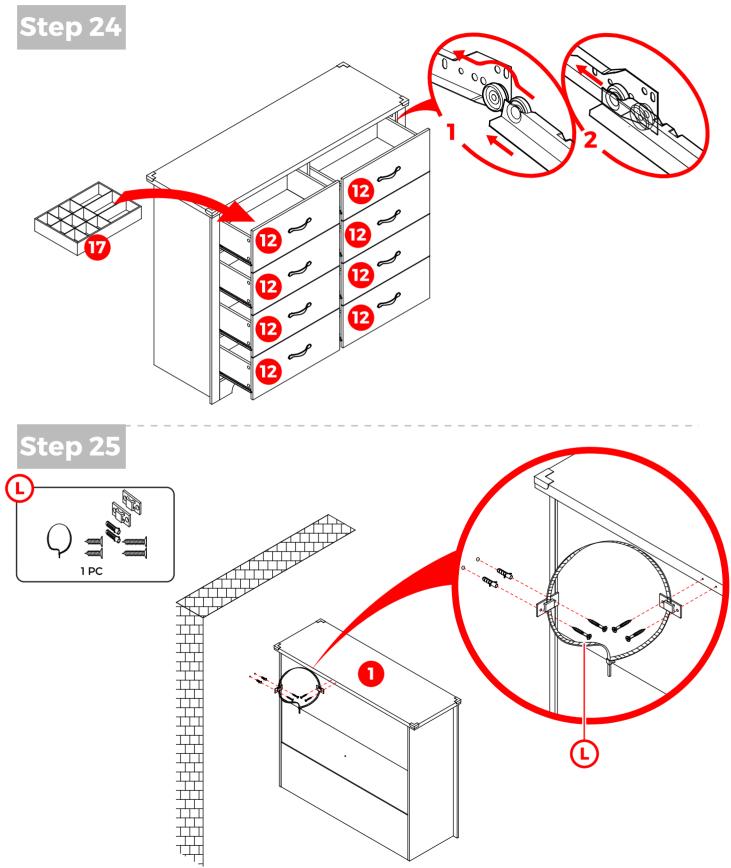

an paper or carpet on the floor, then put the product parts on it to prevent scratching.

#### Components

#### Please check if all the pieces listed below are received.



#### Components

#### Please check if all the pieces listed below are received.



#### Components

Please check if all the pieces listed below are received.











CAUTION : Inappropriate installation of screws will cause damages to the product !





CAUTION : Inappropriate installation of screws will cause damages to the product !



CAUTION : Inappropriate installation of screws will cause damages to the product !







CAUTION : Inappropriate installation of screws will cause damages to the product !





CAUTION : Inappropriate installation of screws will cause damages to the product !

#### Step 20