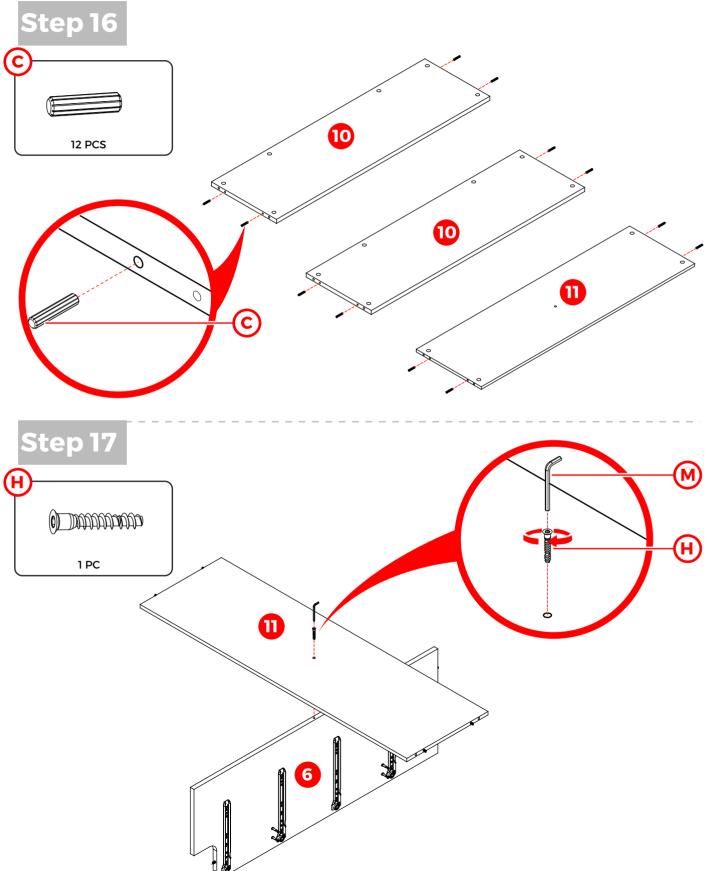

CAUTION : Inappropriate installation of screws will cause damages to the product !

CAUTION : Inappropriate installation of screws will cause damages to the product !

CAUTION : Inappropriate installation of screws will cause damages to the product !