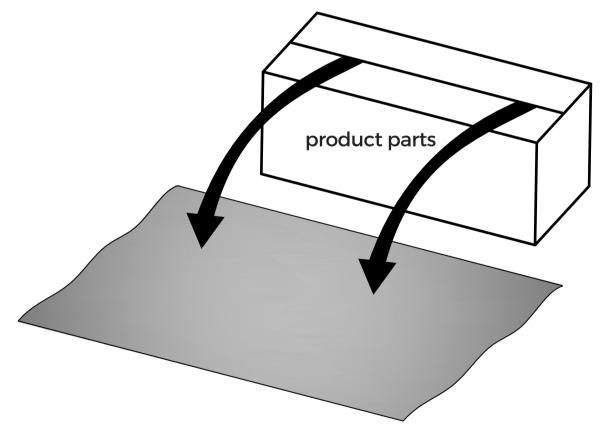

Lay a piece of clean paper or carpet on the floor, then put the product parts on it to prevent scratching.