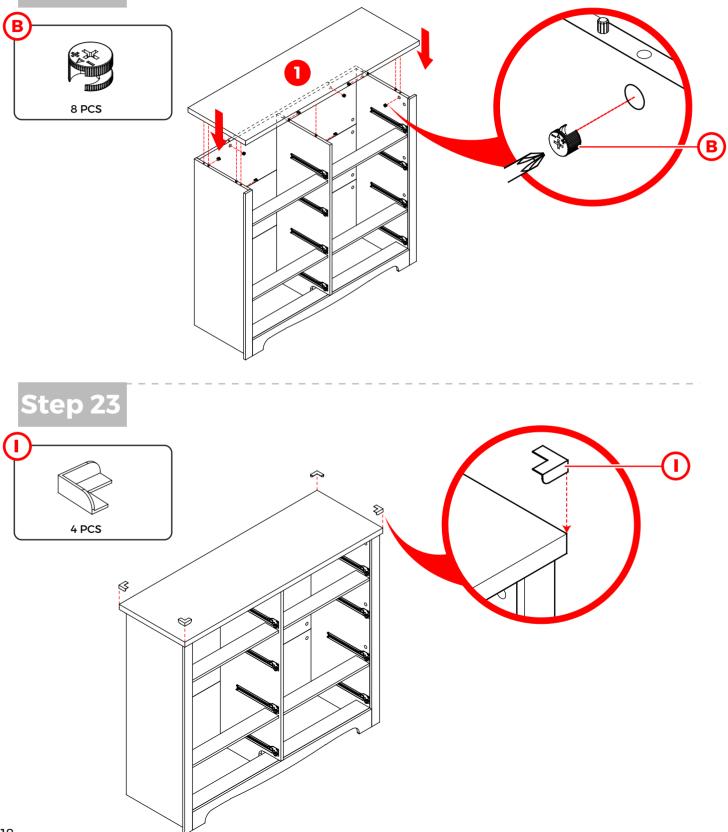

lean paper or carpet on the floor, then put the product parts on it to prevent scratching.

#### Components

#### Please check if all the pieces listed below are received.



#### Components

#### Please check if all the pieces listed below are received.



#### Components

Please check if all the pieces listed below are received.











CAUTION : Inappropriate installation of screws will cause damages to the product !





CAUTION : Inappropriate installation of screws will cause damages to the product !



CAUTION : Inappropriate installation of screws will cause damages to the product !







CAUTION : Inappropriate installation of screws will cause damages to the product !





CAUTION : Inappropriate installation of screws will cause damages to the product !

#### Step 20