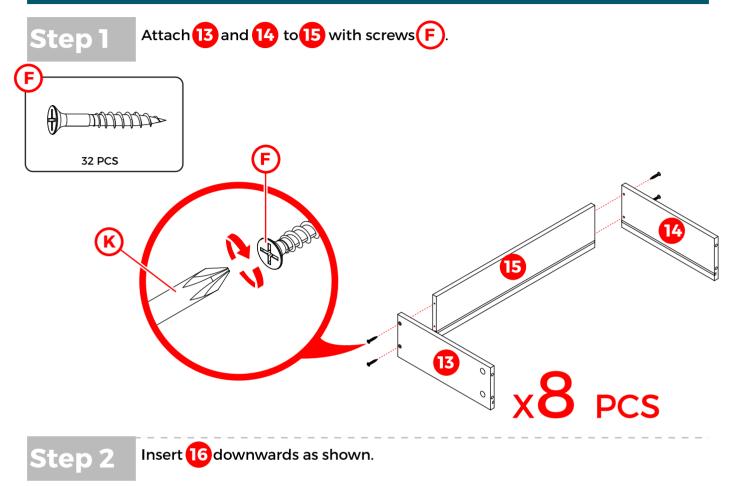

lly exposed to the irritating liquid, rinse thoroughly with clean water

Mats can be used to protect surfaces from moisture and heat.

Please check whether there are missing screws in the product regularly

The product should not be discarded with household waste, and please take it to your local authority

Important - Please read these instructions fully before starting assembly.



We strongly recommend two people to install this product.



Lay a piece of clean paper or carpet on the floor, then put the product parts on it to prevent scratching.

#### Components

#### Please check if all the pieces listed below are received.



#### Components

#### Please check if all the pieces listed below are received.



#### Components

Please check if all the pieces listed below are received.











CAUTION : Inappropriate installation of screws will cause damages to the product !





CAUTION : Inappropriate installation of screws will cause damages to the product !



CAUTION : Inappropriate installation of screws will cause damages to the product !







CAUTION : Inappropriate installation of screws will cause damages to the product !





CAUTION : Inappropriate installation of screws will cause damages to the product !

#### Step 20