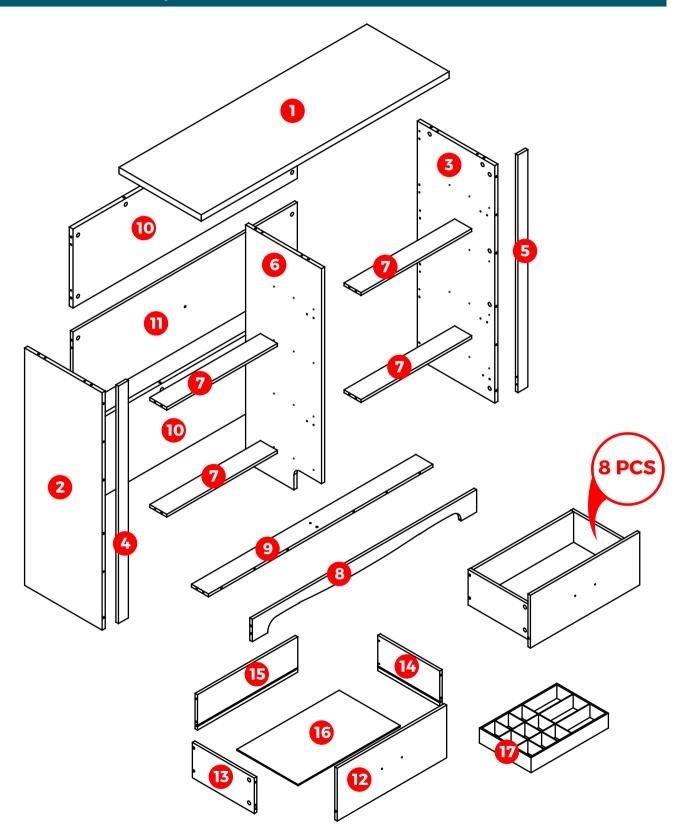

lowing: acetone (e.g., nail varnish remover), ammonia (e.g.bleach), or sodium hydroxide(e.g., caustic soda, drain, and oven cleaners).

If the product is accidentally exposed to the irritating liquid, rinse thoroughly with clean water

Mats can be used to protect surfaces from moisture and heat.

Please check whether there are missing screws in the product regularly

The product should not be discarded with household waste, and please take it to your local authority

Important - Please read these instructions fully before starting assembly.



We strongly recommend two people to install this product.



Lay a piece of clean paper or carpet on the floor, then put the product parts on it to prevent scratching.

#### Components

#### Please check if all the pieces listed below are received.



#### Components

#### Please check if all the pieces listed below are received.



#### Components

Please check if all the pieces listed below are received.











CAUTION : Inappropriate installation of screws will cause damages to the product !





CAUTION : Inappropriate installation of screws will cause damages to the product !



CAUTION : Inappropriate installation of screws will cause damages to the product !







CAUTION : Inappropriate installation of screws will cause damages to the product !





CAUTION : Inappropriate installation of screws will cause damages to the product !

#### Step 20