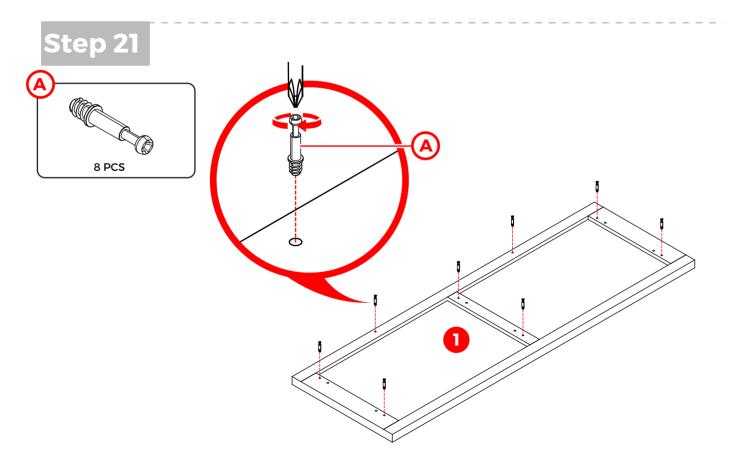

of clean paper or carpet on the floor, then put the product parts on it to prevent scratching.

#### Components

#### Please check if all the pieces listed below are received.



#### Components

#### Please check if all the pieces listed below are received.



#### Components

Please check if all the pieces listed below are received.











CAUTION : Inappropriate installation of screws will cause damages to the product !





CAUTION : Inappropriate installation of screws will cause damages to the product !



CAUTION : Inappropriate installation of screws will cause damages to the product !







CAUTION : Inappropriate installation of screws will cause damages to the product !





CAUTION : Inappropriate installation of screws will cause damages to the product !

#### Step 20