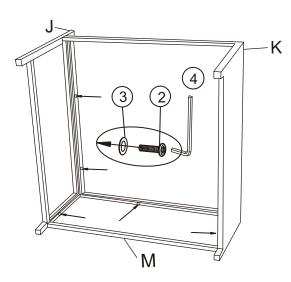

**STEP 3:** Using the allen key tool, tighten all screws until fully secured. Assembly completed.

**STEP 2:** Assemble the other part M in the same way.

**STEP 1:** According to the instructions, add gasket ③ on the screw ② and assemble the parts J and K. Then assemble the part M in the position shown in the same way.