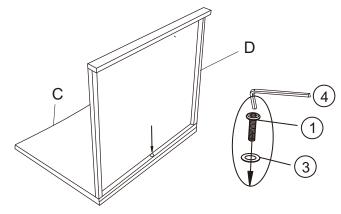

# **ASSEMBLY** INSTRUCTIONS

**STEP 1:** Screw ① with gasket ③, using the allen key tool to assemble the backrest C and seat surface D.

STEP 2: Put the armrest A on a clean surface, align the reserved screw holes on the backrest C and seat surface D with the reserved screw holes on the armrest A, use the screw ① with the gasket ③, and assemble the armrest with them with the help of the allen key tool ②.