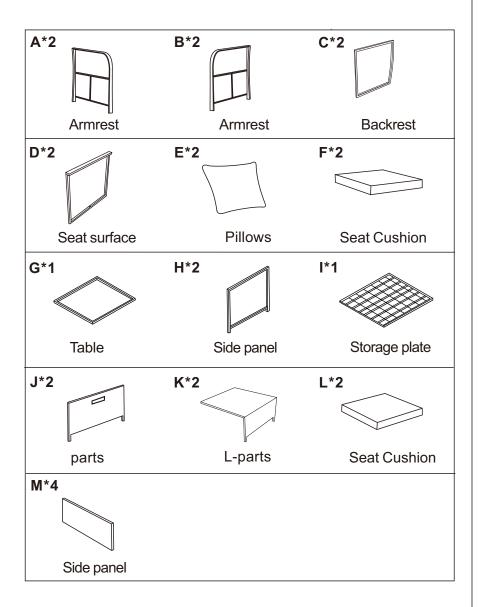

ITEM NO: FOP-ODF518882801
ITEM NO: FOP-ODF518882802
ITEM NO: FOP-ODF518882803
ITEM NO: FOP-ODF518882901
ITEM NO: FOP-ODF518882902
ITEM NO: FOP-ODF518882903

#### **NOTE:**

This brochure contains IMPORTANT safty info. Please read and keep for future reference.

## MAINTAINANCE AND WARNING

- Keep furniture away from heat and fire.
- Keep furniture away from sharp objects.
- Do not clean furniture with harsh cleansers or polish. Do not use detergents, Solvents, abrasives, spray packs or leather cleaner. Use non-color mild soap with warm water clean spills(Mix 1:10 soap to water)
- Do not jump or strike on thefurniture.
- Do not write on furniture without a padded barrier to protect the surface.
- Not for commercial use, For residential use only.

# Weight Limitation 250LBS

## PARTS LIST



# HARDWARE and TOOL LIST



### **SPARE**

Bolt

①\*1 ②\*1 M6\*35mm M6\*30mm

Be sure to check all packing materia fit the packing list. Carefully for small parts, which may have come loose inside the carton during shipment.

Bolt

# **ASSEMBLY** INSTRUCTIONS



**STEP 1:** Screw ① with gasket ③, using the allen key tool to assemble the backrest C and seat surface D.



STEP 2: Put the armrest A on a clean surface, align the reserved screw holes on the backrest C and seat surface D with the reserved screw holes on the armrest A, use the screw ① with the gasket ③, and assemble the armrest with them with the help of the allen key tool ②.



**STEP 3:** As in the previous step, assemble the other armrest.



STEP 4: Using the hex tool, tighten all screws until they are completely tightened.