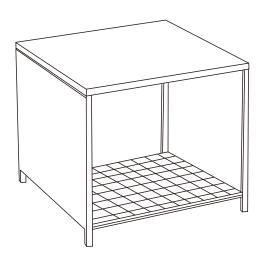

Place the bottom of the table G upward on a clean surface, align the screw holes reserved on the side panel H(2PCS) with the screw holes reserved on the table G, and use gasket 3 on the screw 2 to assemble the two. This process requires the use of the hexagon tool (4).

STEP 2: Align the holes reserved on both sides of the coffee table storage plate I with the holes reserved on the side plates on both sides of the coffee table, add gasket ③ on the screw ② and assemble the storage plate I with the help of the allen key ④

**STEP 3:** Using the allen key tool, tighten all screws until fully secured. Assembly completed.

**STEP 2:** Assemble the other part M in the same way.

**STEP 1:** According to the instructions, add gasket ③ on the screw ② and assemble the parts J and K. Then assemble the part M in the position shown in the same way.