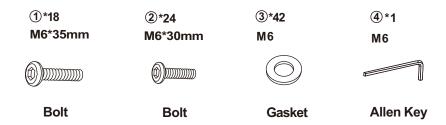

# HARDWARE and TOOL LIST

### **SPARE**

Bolt

①\*1 ②\*1 M6\*35mm M6\*30mm

Be sure to check all packing materia fit the packing list. Carefully for small parts, which may have come loose inside the carton during shipment.

Bolt