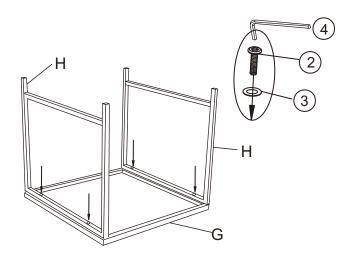

Place the bottom of the table G upward on a clean surface, align the screw holes reserved on the side panel H(2PCS) with the screw holes reserved on the table G, and use gasket 3 on the screw 2 to assemble the two. This process requires the use of the hexagon tool (4).