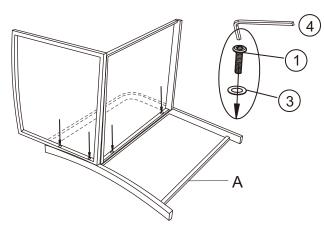

# **ASSEMBLY** INSTRUCTIONS

**STEP 1:** Screw ① with gasket ③, using the allen key tool to assemble the backrest C and seat surface D.

STEP 2: Put the armrest A on a clean surface, align the reserved screw holes on the backrest C and seat surface D with the reserved screw holes on the armrest A, use the screw ① with the gasket ③, and assemble the armrest with them with the help of the allen key tool ②.