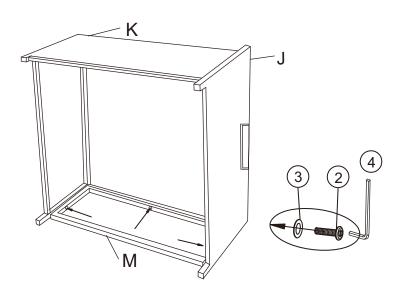

**STEP 3:** Using the allen key tool, tighten all screws until fully secured. Assembly completed.

**STEP 2:** Assemble the other part M in the same way.

**STEP 1:** According to the instructions, add gasket ③ on the screw ② and assemble the parts J and K. Then assemble the part M in the position shown in the same way.