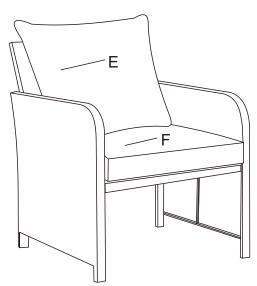

**STEP 3:** As in the previous step, assemble the other armrest.

STEP 4: Using the hex tool, tighten all screws until they are completely tightened. Place seat cushions and pillows, and arrange them to make them beautiful. Using the allen key tool, tighten all screws until fully secured. Assembly completed.