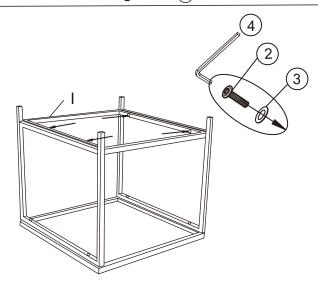

STEP 2: Align the holes reserved on both sides of the coffee table storage plate I with the holes reserved on the side plates on both sides of the coffee table, add gasket ③ on the screw ② and assemble the storage plate I with the help of the allen key ④