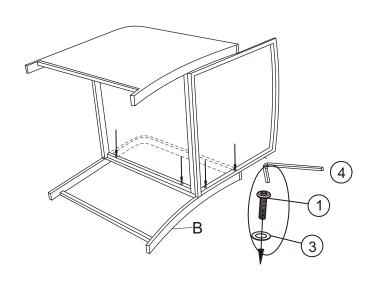

**STEP 3:** As in the previous step, assemble the other armrest.

STEP 4: Using the hex tool, tighten all screws until they are completely tightened. Place seat cushions and pillows, and arrange them to make them beautiful. Using the allen key tool, tighten all screws until fully secured. Assembly completed.