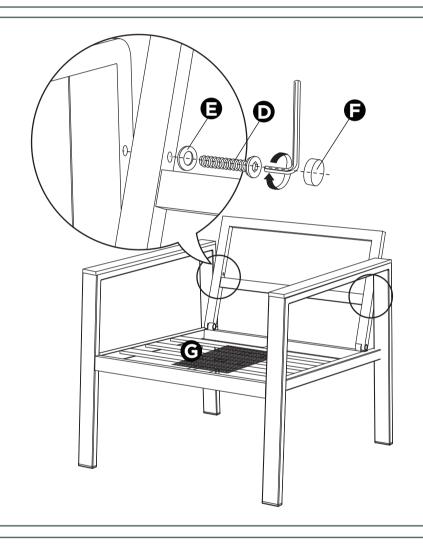

# Easy as 1-2-3 Assembly Instruction

Numbers must Match for Secure Assembly

OPSTS1-17-(2)