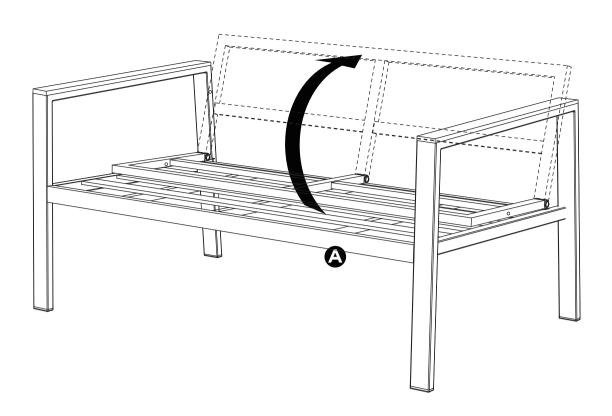

s directly before you decide to return your product to the retailer. Our Customer Service organization can answer most concerns and can assist you with any questions you may have about your new product.

Please contact us at **support@zinusinc.com** for any questions on our Return Policy.

The item must be returned in good condition, in original box, with all original proof of purchase, parts and accessories, within the time frame specified by the retailer it was purchased from.

Please visit Zinus.com for warranty information on your new product.



This unit has been designed to support the maximum weight of 500 lbs. Exceeding this limit could cause sagging, instability, product collapse, and /or serious injury. Please make sure all objects are removed before moving the assembled unit.









# Easy as 1-2-3 Assembly Instruction

Numbers must Match for Secure Assembly



## OPSTS1-17-(3)

#### Components



### **Return Policy**

ZINUS believes you will absolutely love your new addition to your home, but if for some reason you want to return the product, please contact us directly before you decide to return your product to the retailer. Our Customer Service organization can answer most concerns and can assist you with any questions you may have about your new product.

Please contact us at **support@zinusinc.com** for any questions on our Return Policy.

The item must be returned in good condition, in original box, with all original proof of purchase, parts and accessories, within the time frame specified by the retailer it was purchased from.

Please visit Zinus.com f