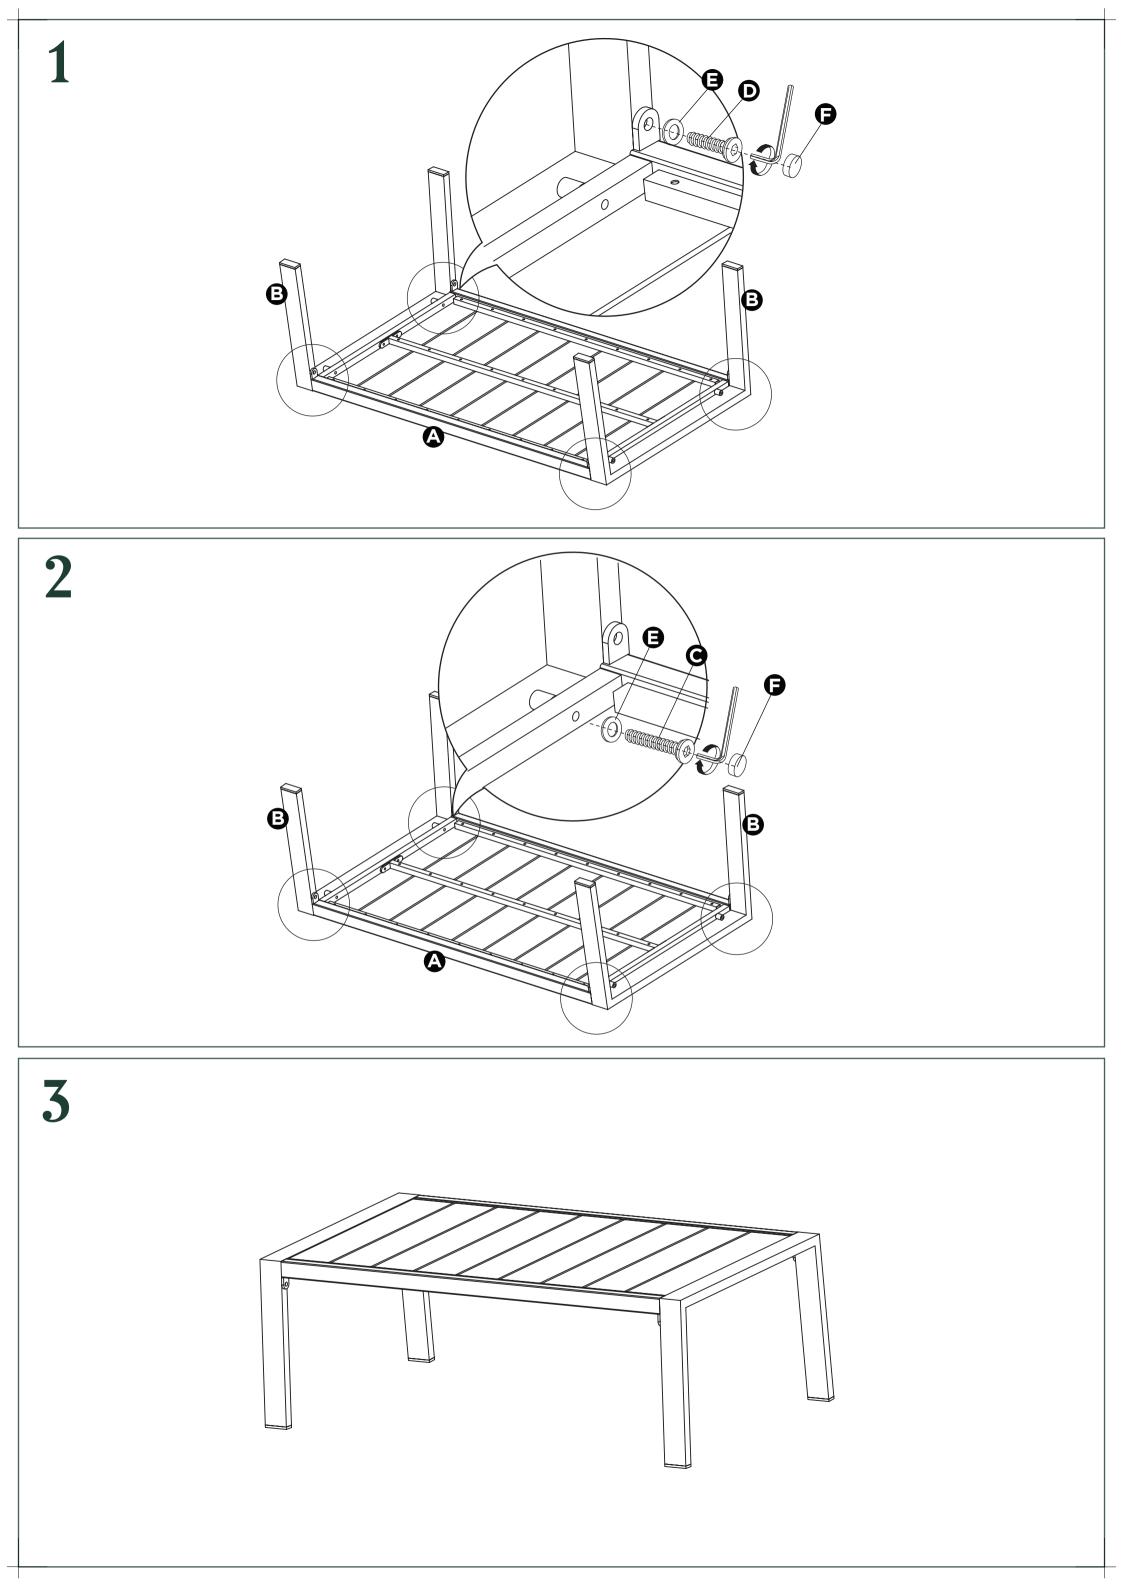

# Easy as 1-2-3 Assembly Instruction

Numbers must Match for Secure Assembly

## OPSTS1-17-(3)

#### Components