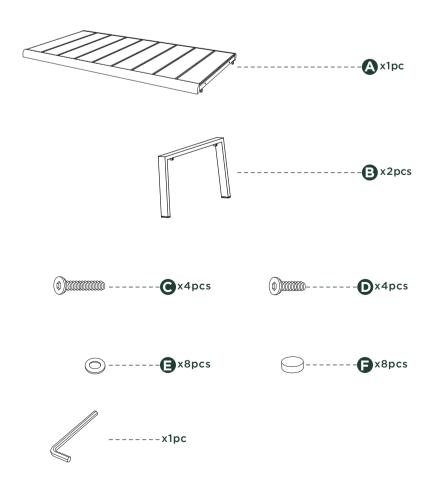

erns and can assist you with any questions you may have about your new product.

Please contact us at **support@zinusinc.com** for any questions on our Return Policy.

The item must be returned in good condition, in original box, with all original proof of purchase, parts and accessories, within the time frame specified by the retailer it was purchased from.

Please visit Zinus.com for warranty information on your new product.



This unit has been designed to support the maximum weight of 500 lbs. Exceeding this limit could cause sagging, instability, product collapse, and /or serious injury. Please make sure all objects are removed before moving the assembled unit.









# Easy as 1-2-3 Assembly Instruction

Numbers must Match for Secure Assembly



## OPSTS1-17-(3)

#### Components



### **Return Policy**

ZINUS believes you will absolutely love your new addition to your home, but if for some reason you want to return the product, please contact us directly before you decide to return your product to the retailer. Our Customer Service organization can answer most concerns and can assist you with any questions you may have about your new product.

Please contact us at **support@zinusinc.com** for any questions on our Return Policy.

The item must be returned in good condition, in original box, with all original proof of purchase, parts and accessories, within the time frame specified by the retailer it was purchased from.

Please visit Zinus.com for warranty information on your new product.



This unit has been designed to support the maximum weight of 80 lbs. Exceed