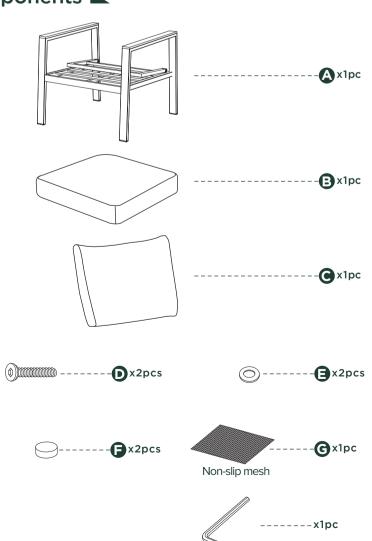

# Easy as 1-2-3 Assembly Instruction

Numbers must Match for Secure Assembly



## **OPSTS1-17-(1)**

### Components



#### **Return Policy**

ZINUS believes you will absolutely love your new addition to your home, but if for some reason you want to return the product, please contact us directly before you decide to return your product to the retailer. Our Customer Service organization can answer most concerns and can assist you with any questions you may have about your new product.

Please contact us at **support@zinusinc.com** for any questions on our Return Policy.

The item must be returned in good condition, in original box, with all original proof of purchase, parts and accessories, within the time frame specified by the retailer it was purchased from.

Please visit Zinus.com for warranty information on your new product.



This unit has been designed to support the maximum weight of 250 lbs. Exce