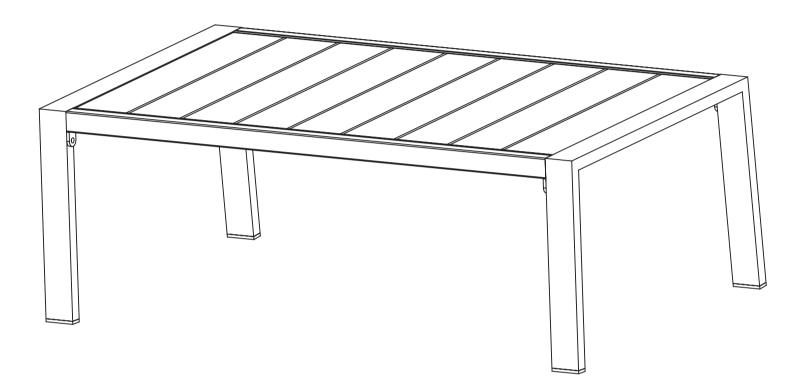

Please visit Zinus.com for warranty information on your new product.

This unit has been designed to support the maximum weight of 80 lbs. Exceeding this limit could cause sagging, instability, product collapse, and /or serious injury. Please make sure all objects are removed before moving the assembled unit.