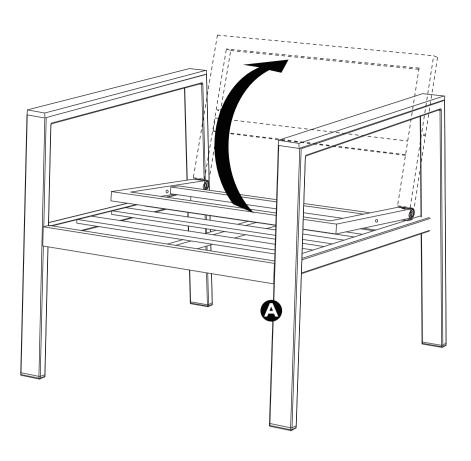

s directly before you decide to return your product to the retailer. Our Customer Service organization can answer most concerns and can assist you with any questions you may have about your new product.

Please contact us at **support@zinusinc.com** for any questions on our Return Policy.

The item must be returned in good condition, in original box, with all original proof of purchase, parts and accessories, within the time frame specified by the retailer it was purchased from.

Please visit Zinus.com for warranty information on your new product.



This unit has been designed to support the maximum weight of 250 lbs. Exceeding this limit could cause sagging, instability, product collapse, and /or serious injury. Please make sure all objects are removed before moving the assembled unit.











# Easy as 1-2-3 Assembly Instruction

Numbers must Match for Secure Assembly



OPSTS1-17-(2)

### Components



#### **Return Policy**

ZINUS believes you will absolutely love your new addition to your home, but if for some reason you want to return the product, please contact us directly before you decide to return your product to the retailer. Our Customer Service organization can answer most concerns and can assist you with any questions you may have about your new product.

Please contact us at **support@zinusinc.com** for any questions on our Return Policy.

The item must be returned in good condition, in original box, with all original proof of purchase, parts and accessories, within the time frame specified by the retailer it was purchased from.

Please visit Zinus.com fo