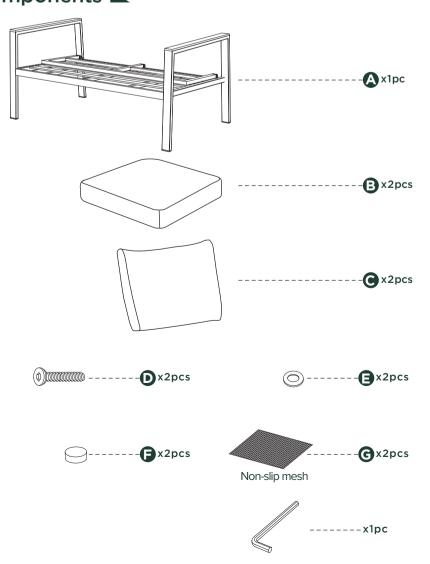

ncerns and can assist you with any questions you may have about your new product.

Please contact us at **support@zinusinc.com** for any questions on our Return Policy.

The item must be returned in good condition, in original box, with all original proof of purchase, parts and accessories, within the time frame specified by the retailer it was purchased from.

Please visit Zinus.com for warranty information on your new product.



This unit has been designed to support the maximum weight of 250 lbs. Exceeding this limit could cause sagging, instability, product collapse, and /or serious injury. Please make sure all objects are removed before moving the assembled unit.











# Easy as 1-2-3 Assembly Instruction

Numbers must Match for Secure Assembly



OPSTS1-17-(2)

### Components



#### **Return Policy**

ZINUS believes you will absolutely love your new addition to your home, but if for some reason you want to return the product, please contact us directly before you decide to return your product to the retailer. Our Customer Service organization can answer most concerns and can assist you with any questions you may have about your new product.

Please contact us at **support@zinusinc.com** for any questions on our Return Policy.

The item must be returned in good condition, in original box, with all original proof of purchase, parts and accessories, within the time frame specified by the retailer it was purchased from.

Please visit Zinus.com for warranty information on your new product.



This unit has been designed to support the maximum weight of 500 lbs. Exce