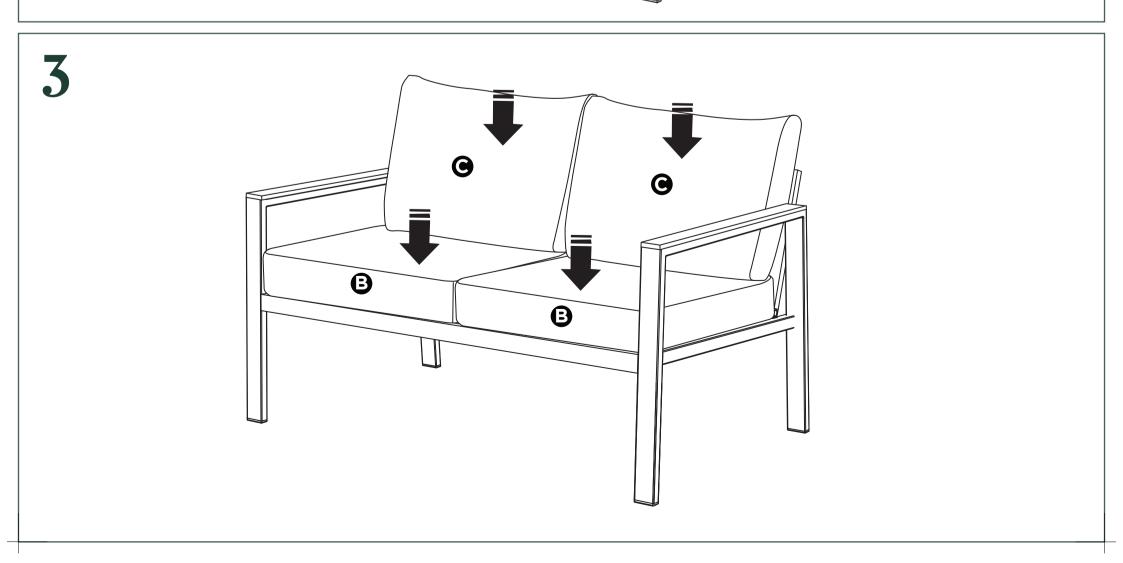

# Easy as 1-2-3 Assembly Instruction

Numbers must Match for Secure Assembly

## OPSTS1-17-(3)