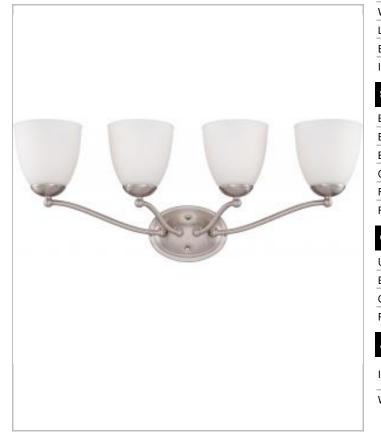

| Finish                    | Brushed Nickel      |
|---------------------------|---------------------|
| Style                     | Transitional        |
| Number of Lamps           | 4                   |
| Height (in.)              | 11.00               |
| Width (in.)               | 28.00               |
| Length (in.)              | 11.00               |
| Extension (in.)           | 7.50                |
| Indoor or Outdoor Fixture | Indoor              |
| Specifications            |                     |
| Base                      | Bi Pin GU24         |
| Bulb Type                 | Compact Fluorescent |
| Bulb Included             | Yes                 |
| Glass Description         | Frosted             |
| Fixture Type              | Vanity              |
| Fixture Material          | Glass / Metal       |
| Compliance                |                     |
| UL Application            | Wall - Up or Down   |
| Energy Star               | No                  |
|                           | 1 I                 |