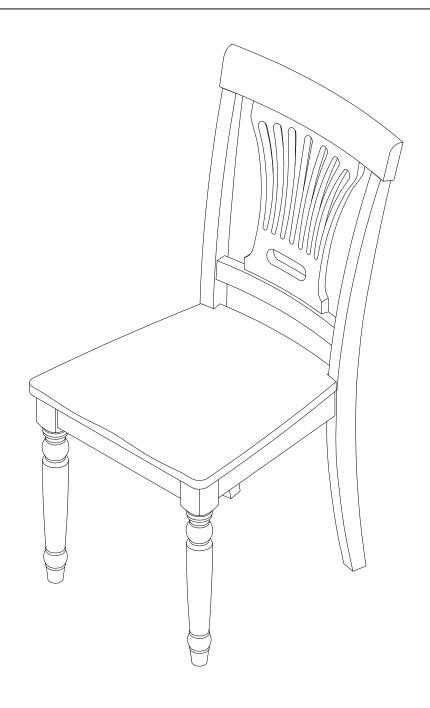

### **ASSEMBLY INSTRUCTIONS**

Description : DINING CHAIR WITH PLAIN WOOD SEAT :

Dimension 18"Wx21"Dx37"1/4H

Cube Size : 40"x19.3"x10.2" NW: 33 LBS GW: 36.3 LBS

DINING CHAIR WITH PLAIN WOOD SEAT