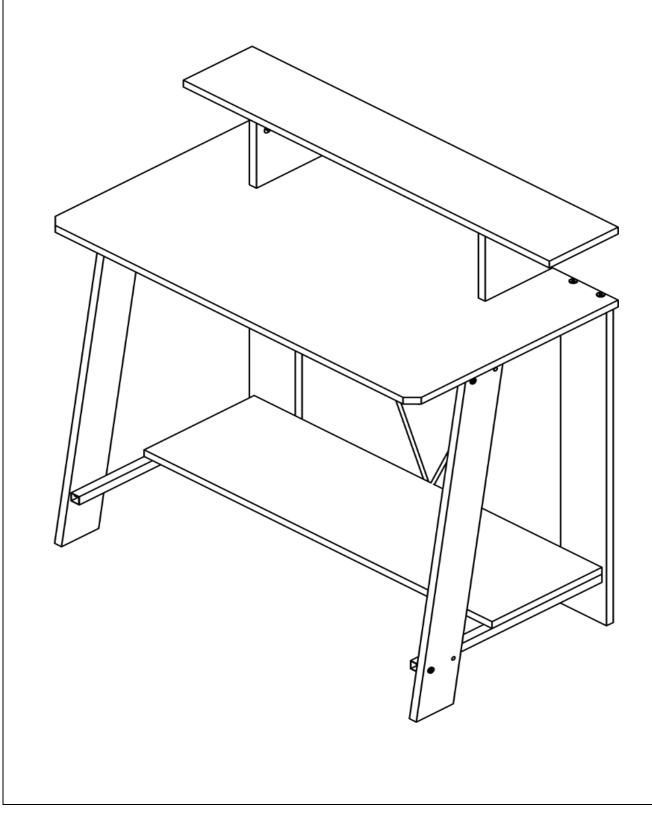

|             | COMPONENT PARTS | COMPONENT PARTS |  |  |
|-------------|-----------------|-----------------|--|--|
| DESCRIPTION | PART NAME       | QTY(PCS)        |  |  |
| 1           | DESKTOP         | 1               |  |  |
| 2           |                 | 2               |  |  |
| 3           | TOP SHELF       | 1               |  |  |
| 4           |                 | 1               |  |  |
| 5           |                 | 2               |  |  |
| 6           | SIDE PANEL      | 2               |  |  |
| 7           | UPPER FRAME     | 1               |  |  |
| 8           | BOTTOM FRAME    | 1               |  |  |
| 9           | IRON BAR        | 2               |  |  |