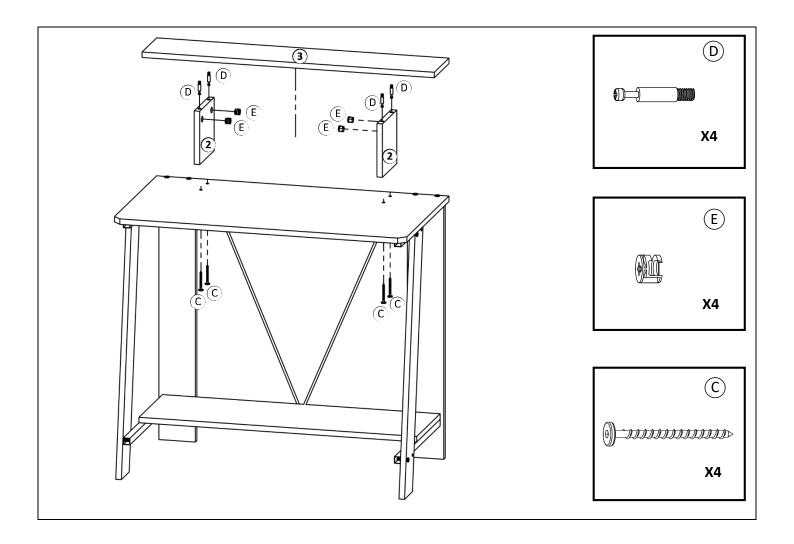

|             | COMPONENT PARTS | COMPONENT PARTS |  |  |
|-------------|-----------------|-----------------|--|--|
| DESCRIPTION | PART NAME       | QTY(PCS)        |  |  |
| 1           | DESKTOP         | 1               |  |  |
| 2           |                 | 2               |  |  |
| 3           | TOP SHELF       | 1               |  |  |
| 4           |                 | 1               |  |  |
| 5           |                 | 2               |  |  |
| 6           | SIDE PANEL      | 2               |  |  |
| 7           | UPPER FRAME     | 1               |  |  |
| 8           | BOTTOM FRAME    | 1               |  |  |
| 9           | IRON BAR        | 2               |  |  |

## HARDWARE REQUIRED

| (A)        |     | ALLEN BOLT   | M6x28MM | 21 | PCS |
|------------|-----|--------------|---------|----|-----|
| B          |     | ALLEN BOLT   | M6x12MM | 3  | PCS |
| $\bigcirc$ | ()> | ALLEN SCREW  | M5x50MM | 8  | PCS |
| D          |     | CAM BOLT     |         | 4  | PCS |
| E          |     | CAM LOCK     |         | 4  | PCS |
| F          |     | ALLEN WRENCH |         | 1  | PCS |