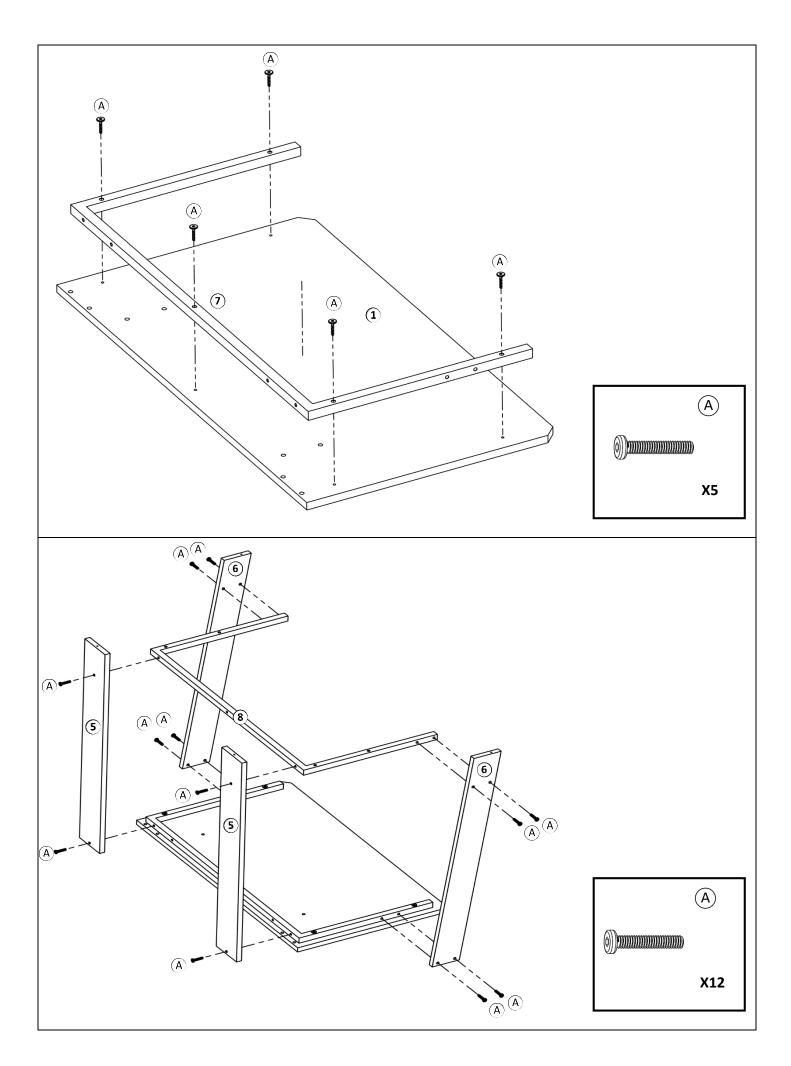

|             | COMPONENT PARTS | COMPONENT PARTS |  |  |
|-------------|-----------------|-----------------|--|--|
| DESCRIPTION | PART NAME       | QTY(PCS)        |  |  |
| 1           | DESKTOP         | 1               |  |  |
| 2           |                 | 2               |  |  |
| 3           | TOP SHELF       | 1               |  |  |
| 4           |                 | 1               |  |  |
| 5           |                 | 2               |  |  |
| 6           | SIDE PANEL      | 2               |  |  |
| 7           | UPPER FRAME     | 1               |  |  |
| 8           | BOTTOM FRAME    | 1               |  |  |
| 9           | IRON BAR        | 2               |  |  |

## HARDWARE REQUIRED

| (A)        |     | ALLEN BOLT   | M6x28MM | 21 | PCS |
|------------|-----|--------------|---------|----|-----|
| B          |     | ALLEN BOLT   | M6x12MM | 3  | PCS |
| $\bigcirc$ | ()> | ALLEN SCREW  | M5x50MM | 8  | PCS |
| D          |     | CAM BOLT     |         | 4  | PCS |
| E          |     | CAM LOCK     |         | 4  | PCS |
| F          |     | ALLEN WRENCH |         | 1  | PCS |