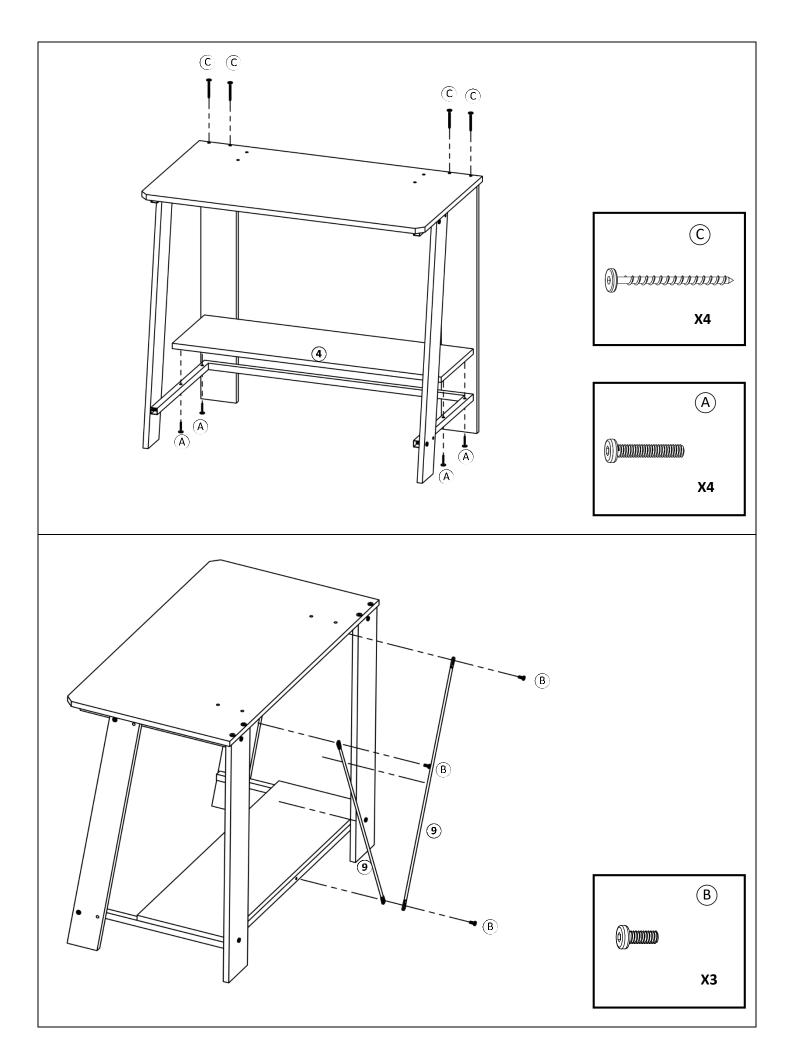

|             | COMPONENT PARTS | COMPONENT PARTS |  |  |
|-------------|-----------------|-----------------|--|--|
| DESCRIPTION | PART NAME       | QTY(PCS)        |  |  |
| 1           | DESKTOP         | 1               |  |  |
| 2           |                 | 2               |  |  |
| 3           | TOP SHELF       | 1               |  |  |
| 4           |                 | 1               |  |  |
| 5           |                 | 2               |  |  |
| 6           | SIDE PANEL      | 2               |  |  |
| 7           | UPPER FRAME     | 1               |  |  |
| 8           | BOTTOM FRAME    | 1               |  |  |
| 9           | IRON BAR        | 2               |  |  |

## HARDWARE REQUIRED

| (A)        |     | ALLEN BOLT   | M6x28MM | 21 | PCS |
|------------|-----|--------------|---------|----|-----|
| B          |     | ALLEN BOLT   | M6x12MM | 3  | PCS |
| $\bigcirc$ | ()> | ALLEN SCREW  | M5x50MM | 8  | PCS |
| D          |     | CAM BOLT     |         | 4  | PCS |
| E          |     | CAM LOCK     |         | 4  | PCS |
| F          |     | ALLEN WRENCH |         | 1  | PCS |