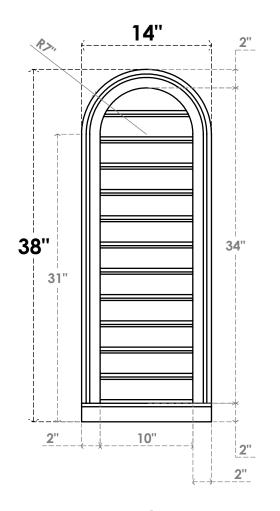

## GVPRT14X3803SF

14"W X 38"H ROUND TOP SURFACE MOUNT PVC GABLE VENT: FUNCTIONAL, W/ 2"W X 2"P **BRICKMOULD SILL FRAME** 

SIDE

**VENTING AREA: 27.45 SQ IN** 

LOUVER HEIGHT: 2 7/8"

LOUVER QTY: 12

**FRONT** 

1. INSTALLATION TO BE COMPLETED IN ACCORDANCE WITH MANUFACTURER'S SPECIFICATIONS.
2. DRAWING MAY NOT BE TO SCALE