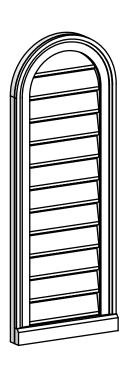

## GVPRT14X3803SF

14"W X 38"H ROUND TOP SURFACE MOUNT PVC GABLE VENT: FUNCTIONAL, W/ 2"W X 2"P **BRICKMOULD SILL FRAME** 

SIDE

**VENTING AREA: 27.45 SQ IN** 

LOUVER HEIGHT: 2 7/8"

LOUVER QTY: 12

**FRONT** 

1. INSTALLATION TO BE COMPLETED IN ACCORDANCE WITH MANUFACTURER'S SPECIFICATIONS.
2. DRAWING MAY NOT BE TO SCALE