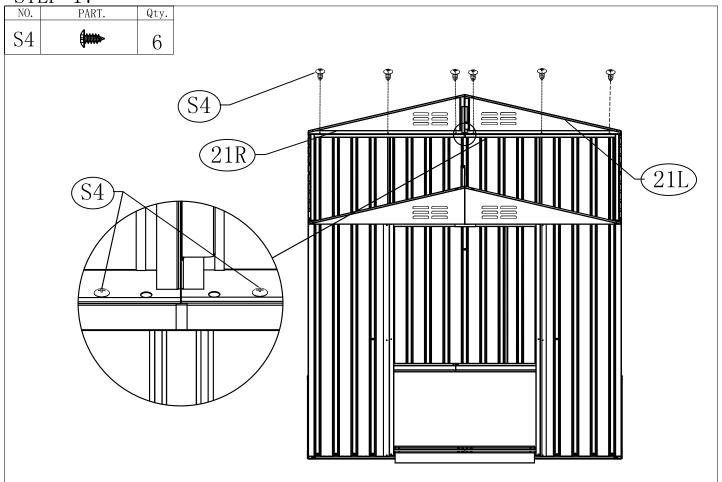

#### PLEASE KEEP THIS INSTRUCTION FOR FUTURE REFERENCE.

| NO. | PART.     | Qty. |
|-----|-----------|------|
| 1L  | 868. 6mm  | 1    |
| 1R  | 868. 6mm  | 1    |
| 2L  | 1159. 4mm | 1    |
| 2R  | 1159. 4mm | 1    |
| 3L  | 815. 1mm  | 1    |
| 3R  | 922. 1mm  | 1    |
| 4F  | 120mm     | 2    |
| 4B  |           | 1    |
| 5   | 1510mm    | 4    |
| 6L  | 875. 2mm  | 1    |
| 6R  | 875. 2mm  | 1    |
| 7   | 1215. 4mm | 2    |
| 8L  | 871.7mm   | 1    |
| 8R  | 871.7mm   | 1    |
| 9   | 1302mm    | 1    |

| NO. | PART.  | Qty. |
|-----|--------|------|
| 10  | 100mm  | 1    |
| 10F | 350mm  | 1    |
| 10B | 350mm  | 1    |
| 11L |        | 2    |
| 11R |        | 2    |
| 12  |        | 1    |
| 15  | 810mm  | 2    |
| 17L | 1560mm | 1    |
| 17R | 1560mm | 1    |
| 18  | 1411mm | 1    |
| 19  | 1411mm | 2    |
| 20  | 1000mm | 4    |
| 21L |        | 2    |
| 21R |        | 2    |
| 22  | 432mm  | 6    |