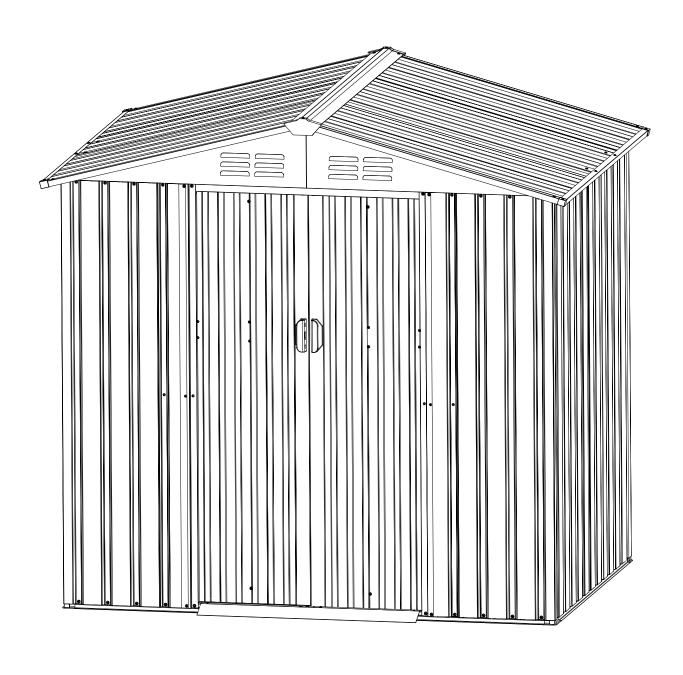

# 6\*4 Storage Shed Installation\_ITR-GRAY-L

Make sure the colored panels are facing outwards and all the holes match. The panels are textured, please install the panels in the order specified in the instructions. All lines and holes must be accurately matched to make the storage shed more stable. Please ensure that all screws are tightened to prevent the product from falling apart.

Please place the product on a flat ground to prevent leaning and collapse. If the ground is uneven, the door may can't be closed.