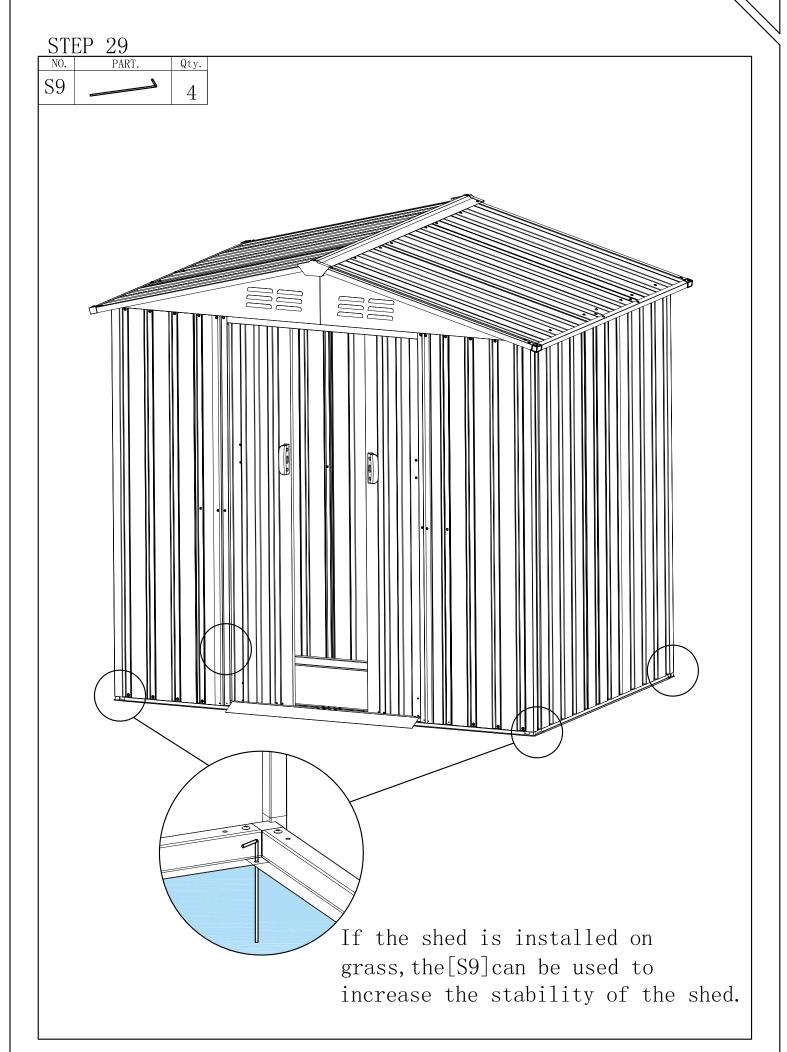

| NO. | PART. | Qty. |
|-----|-------|------|
| I   |       | 1    |
| F1  |       | 4    |
| F2  |       | 2    |
| F3  |       | 4    |
| F4  |       | 4    |
| F5  |       | 2    |
| F7  |       | 225  |
| F8  |       | 32   |
| S4  |       | 232  |
| S6  |       | 53   |
| S7  |       | 53   |
| S8  |       | 12   |
| S9  |       | 4    |
|     |       |      |
|     |       |      |