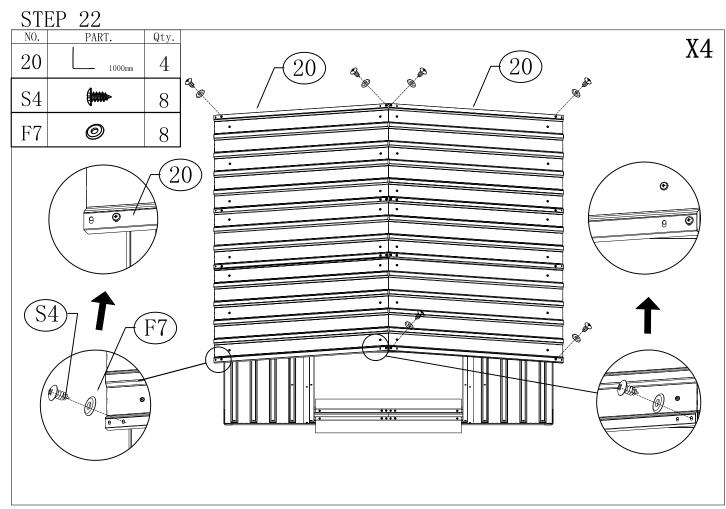

Make sure the colored panels are facing outwards and all the holes match. The panels are textured, please install the panels in the order specified in the instructions. All lines and holes must be accurately matched to make the storage shed more stable. Please ensure that all screws are tightened to prevent the product from falling apart.