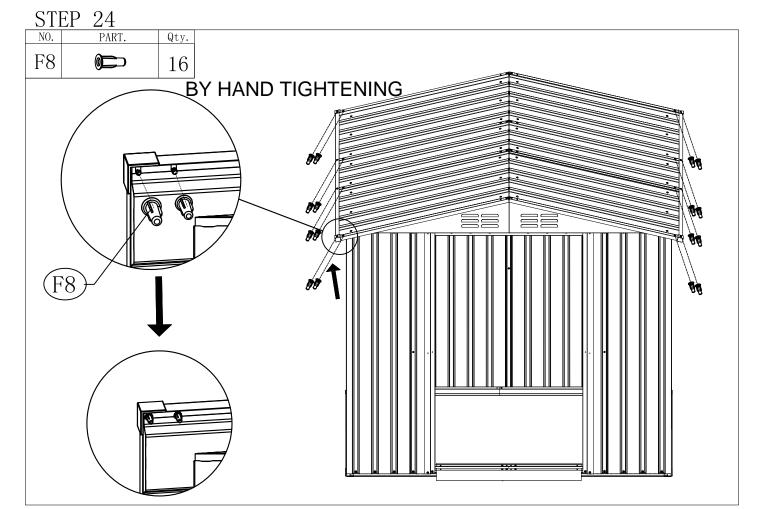

| NO. | PART.         | Qty. |
|-----|---------------|------|
| 23  | 875mm         | 1    |
| S4  | <b>(*****</b> | 2    |

| NO. | PART.        | Qty. |
|-----|--------------|------|
| 18  | 1411mm       | 1    |
| F5  |              | 2    |
| S4  | <b>(mm</b> > | 6    |
| F7  | 0            | 6    |