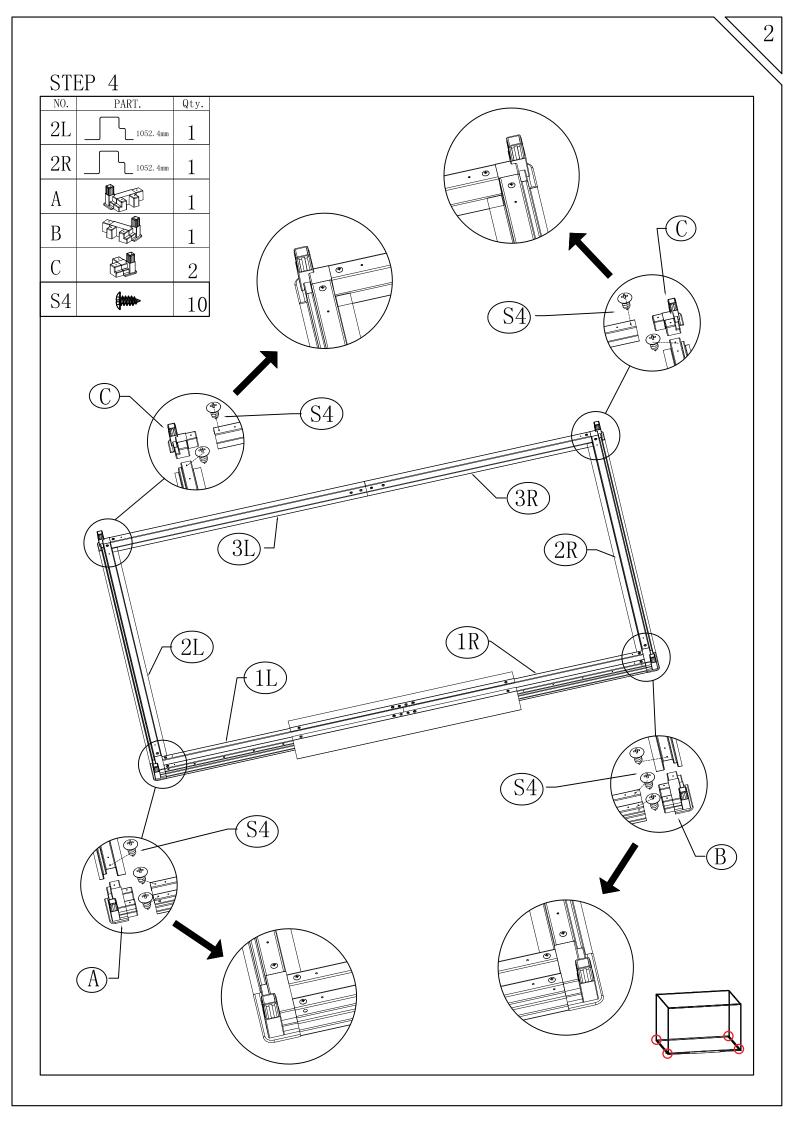

#### PLEASE KEEP THIS INSTRUCTION FOR FUTURE REFERENCE.

| NO. | PART.     | Qty. |
|-----|-----------|------|
| 1L  | 868. 6mm  | 1    |
| 1R  | 868. 6mm  | 1    |
| 2L  | 1159. 4mm | 1    |
| 2R  | 1159. 4mm | 1    |
| 3L  | 815. 1mm  | 1    |
| 3R  | 922. 1mm  | 1    |
| 4F  | 120mm     | 2    |
| 4B  |           | 1    |
| 5   | 1510mm    | 4    |
| 6L  | 875. 2mm  | 1    |
| 6R  | 875. 2mm  | 1    |
| 7   | 1215. 4mm | 2    |
| 8L  | 871.7mm   | 1    |
| 8R  | 871.7mm   | 1    |
| 9   | 1302mm    | 1    |

| 1 | PART      |
|---|-----------|
|   | <b>SO</b> |
|   |           |

| NO. | PART.  | Qty. |
|-----|--------|------|
| 23  | 875mm  | 1    |
| W1  | 1560mm | 2    |
| W5  | 1560mm | 6    |
| W6  | 1560mm | 2    |
| W7  | 1560mm | 4    |
| W12 | 992mm  | 2    |
| W15 | 992mm  | 4    |
| M1  | 1560mm | 1    |
| M2  | 1560mm | 1    |
| A   |        | 1    |
| В   |        | 1    |
| С   |        | 2    |
| D   |        | 1    |
| Е   |        | 1    |
| F   |        | 2    |