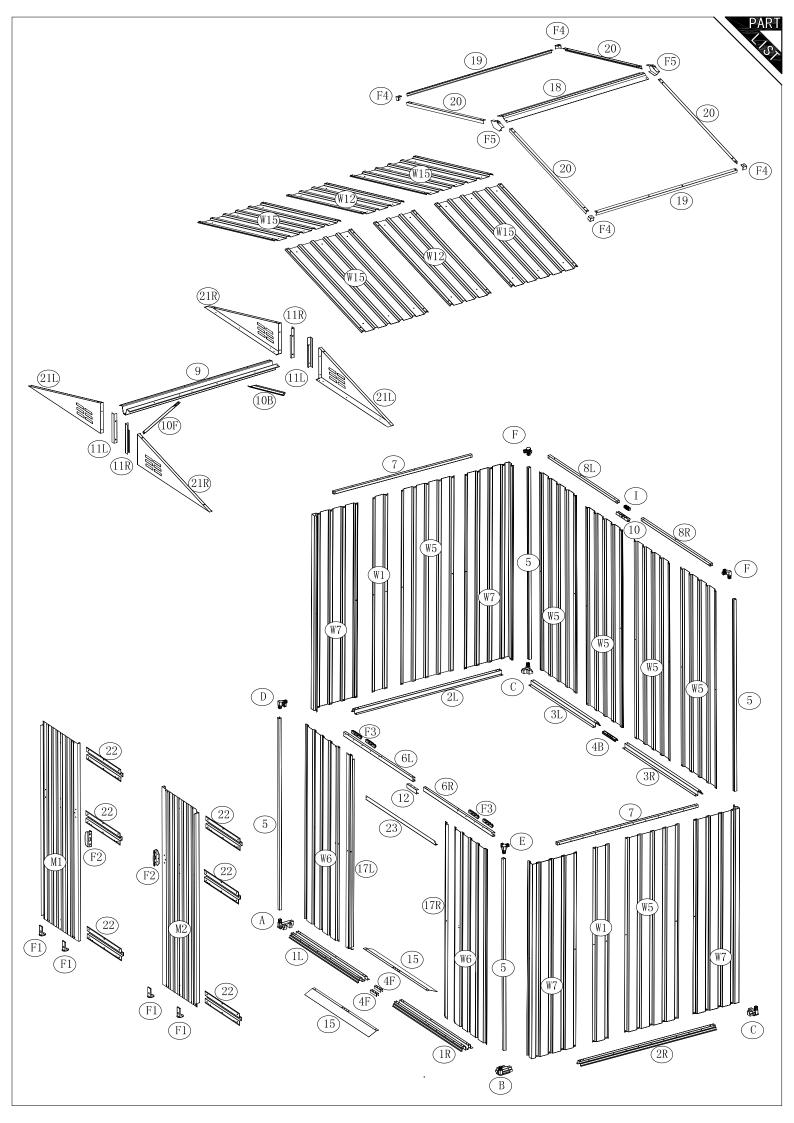

#### PLEASE KEEP THIS INSTRUCTION FOR FUTURE REFERENCE.

| NO. | PART.     | Qty. |
|-----|-----------|------|
| 1L  | 868. 6mm  | 1    |
| 1R  | 868. 6mm  | 1    |
| 2L  | 1159. 4mm | 1    |
| 2R  | 1159. 4mm | 1    |
| 3L  | 815. 1mm  | 1    |
| 3R  | 922. 1mm  | 1    |
| 4F  | 120mm     | 2    |
| 4B  |           | 1    |
| 5   | 1510mm    | 4    |
| 6L  | 875. 2mm  | 1    |
| 6R  | 875. 2mm  | 1    |
| 7   | 1215. 4mm | 2    |
| 8L  | 871.7mm   | 1    |
| 8R  | 871.7mm   | 1    |
| 9   | 1302mm    | 1    |

| NO. | PART.  | Qty. |
|-----|--------|------|
| 10  | 100mm  | 1    |
| 10F | 350mm  | 1    |
| 10B | 350mm  | 1    |
| 11L |        | 2    |
| 11R |        | 2    |
| 12  |        | 1    |
| 15  | 810mm  | 2    |
| 17L | 1560mm | 1    |
| 17R | 1560mm | 1    |
| 18  | 1411mm | 1    |
| 19  | 1411mm | 2    |
| 20  | 1000mm | 4    |
| 21L |        | 2    |
| 21R |        | 2    |
| 22  | 432mm  | 6    |

| 1 | PART      |
|---|-----------|
|   | <b>SO</b> |
|   |           |

| NO. | PART.  | Qty. |
|-----|--------|------|
| 23  | 875mm  | 1    |
| W1  | 1560mm | 2    |
| W5  | 1560mm | 6    |
| W6  | 1560mm | 2    |
| W7  | 1560mm | 4    |
| W12 | 992mm  | 2    |
| W15 | 992mm  | 4    |
| M1  | 1560mm | 1    |
| M2  | 1560mm | 1    |
| A   |        | 1    |
| В   |        | 1    |
| С   |        | 2    |
| D   |        | 1    |
| Е   |        | 1    |
| F   |        | 2    |

| NO. | PART. | Qty. |
|-----|-------|------|
| I   |       | 1    |
| F1  |       | 4    |
| F2  |       | 2    |
| F3  |       | 4    |
| F4  |       | 4    |
| F5  |       | 2    |
| F7  |       | 225  |
| F8  |       | 32   |
| S4  |       | 232  |
| S6  |       | 53   |
| S7  |       | 53   |
| S8  |       | 12   |
| S9  |       | 4    |
|     |       |      |
|     |       |      |