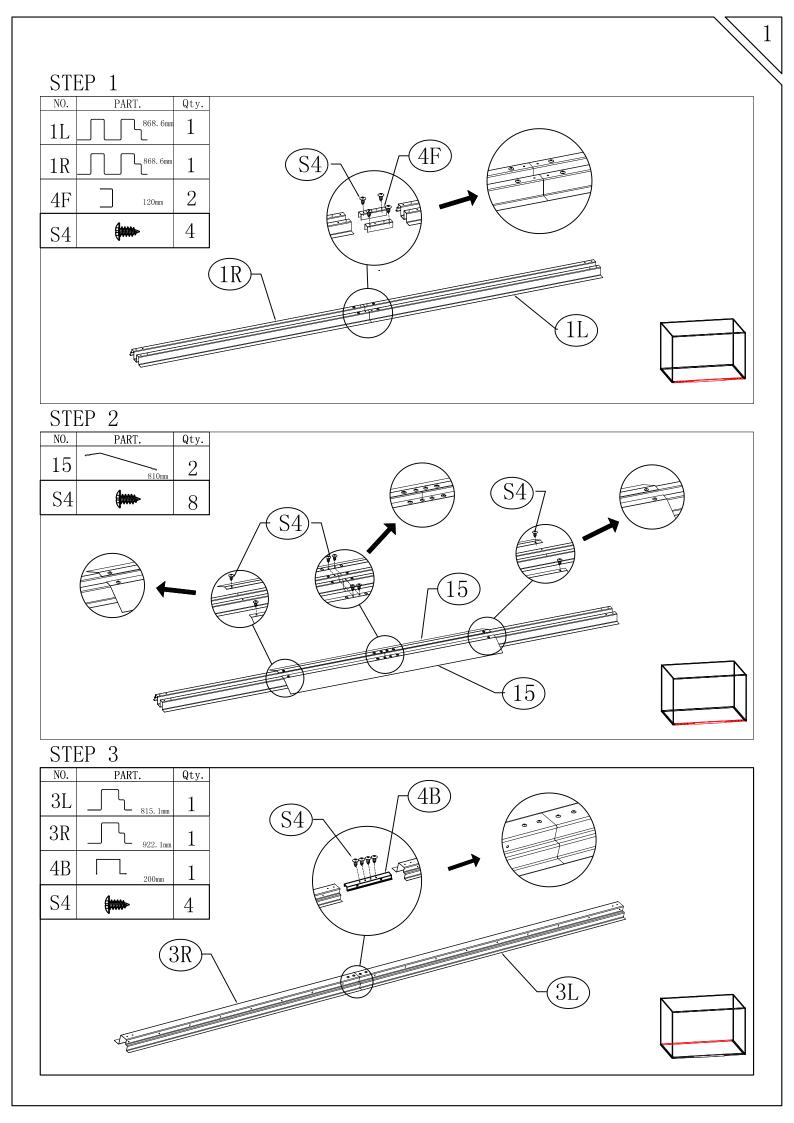

#### PLEASE KEEP THIS INSTRUCTION FOR FUTURE REFERENCE.

| NO. | PART.     | Qty. |
|-----|-----------|------|
| 1L  | 868. 6mm  | 1    |
| 1R  | 868. 6mm  | 1    |
| 2L  | 1159. 4mm | 1    |
| 2R  | 1159. 4mm | 1    |
| 3L  | 815. 1mm  | 1    |
| 3R  | 922. 1mm  | 1    |
| 4F  | 120mm     | 2    |
| 4B  |           | 1    |
| 5   | 1510mm    | 4    |
| 6L  | 875. 2mm  | 1    |
| 6R  | 875. 2mm  | 1    |
| 7   | 1215. 4mm | 2    |
| 8L  | 871.7mm   | 1    |
| 8R  | 871.7mm   | 1    |
| 9   | 1302mm    | 1    |

| NO. | PART.  | Qty. |
|-----|--------|------|
| 10  | 100mm  | 1    |
| 10F | 350mm  | 1    |
| 10B | 350mm  | 1    |
| 11L |        | 2    |
| 11R |        | 2    |
| 12  |        | 1    |
| 15  | 810mm  | 2    |
| 17L | 1560mm | 1    |
| 17R | 1560mm | 1    |
| 18  | 1411mm | 1    |
| 19  | 1411mm | 2    |
| 20  | 1000mm | 4    |
| 21L |        | 2    |
| 21R |        | 2    |
| 22  | 432mm  | 6    |

| 1 | PART      |
|---|-----------|
|   | <b>SO</b> |
|   |           |

| NO. | PART.  | Qty. |
|-----|--------|------|
| 23  | 875mm  | 1    |
| W1  | 1560mm | 2    |
| W5  | 1560mm | 6    |
| W6  | 1560mm | 2    |
| W7  | 1560mm | 4    |
| W12 | 992mm  | 2    |
| W15 | 992mm  | 4    |
| M1  | 1560mm | 1    |
| M2  | 1560mm | 1    |
| A   |        | 1    |
| В   |        | 1    |
| С   |        | 2    |
| D   |        | 1    |
| Е   |        | 1    |
| F   |        | 2    |