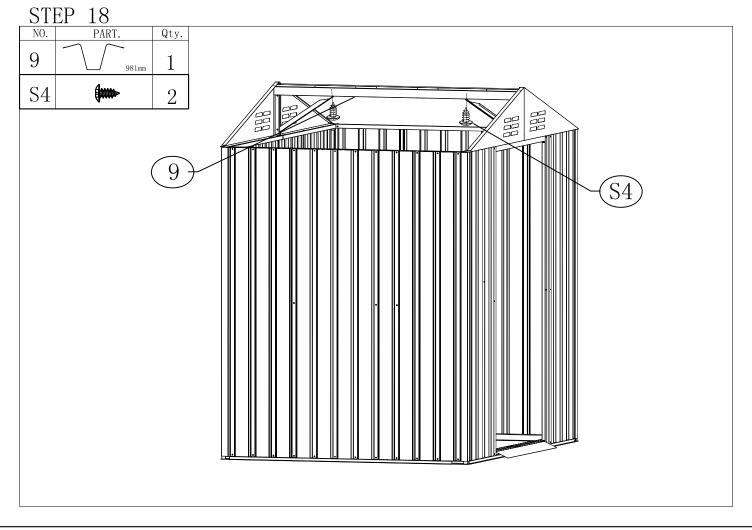

| 1 | PART      |
|---|-----------|
|   | <b>SO</b> |
|   |           |

| NO. | PART.  | Qty. |
|-----|--------|------|
| 23  | 875mm  | 1    |
| W1  | 1560mm | 2    |
| W5  | 1560mm | 6    |
| W6  | 1560mm | 2    |
| W7  | 1560mm | 4    |
| W12 | 992mm  | 2    |
| W15 | 992mm  | 4    |
| M1  | 1560mm | 1    |
| M2  | 1560mm | 1    |
| A   |        | 1    |
| В   |        | 1    |
| С   |        | 2    |
| D   |        | 1    |
| Е   |        | 1    |
| F   |        | 2    |