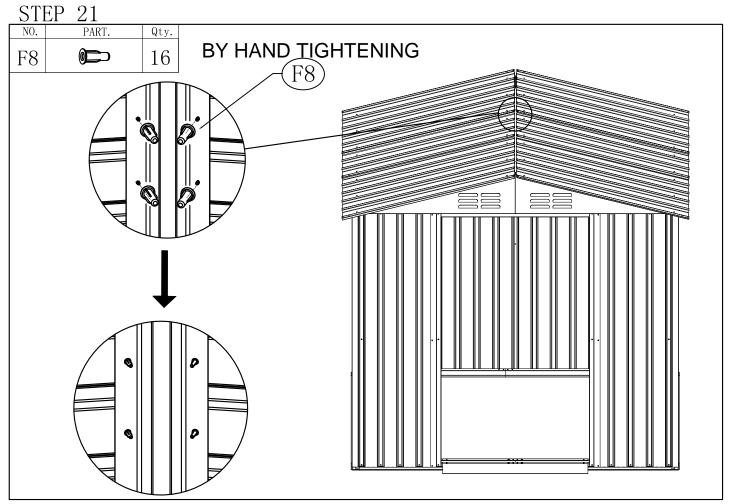

Make sure the colored panels are facing outwards and all the holes match. The panels are textured, please install the panels in the order specified in the instructions. All lines and holes must be accurately matched to make the storage shed more stable. Please ensure that all screws are tightened to prevent the product from falling apart.