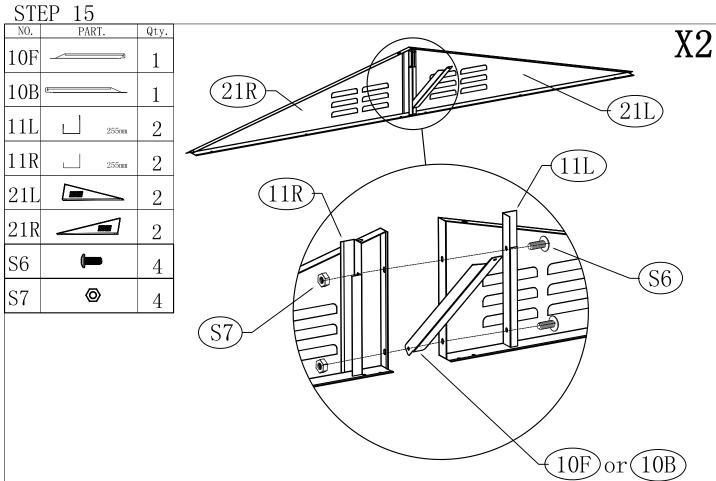

$2$ $WE$ $W1)_7$                |
| S4        | 24 (W5) (W5)                    |
| S6 ••••   | 3                               |
| S7 ©      | $\boxed{3}$ $\boxed{\text{W7}}$ |
| F7 @      | 27                              |
|           | \$6<br>F7<br>\$4                |
|           |                                 |

| DIDI IO |        |      |  |
|---------|--------|------|--|
| NO.     | PART.  | Qty. |  |
| W1      | 1560mm | 1    |  |
| W5      | 1560mm | 1    |  |
| W7      | 1560mm | 2    |  |
| S4      |        | 24   |  |
| S6      | ()mmmm | 3    |  |
| S7      | ©      | 3    |  |
| F7      | 0      | 27   |  |
|         |        |      |  |



| NO. | PART.         | Qty. |
|-----|---------------|------|
| 23  | 875mm         | 1    |
| S4  | <b>(*****</b> | 2    |





































| NO. | PART.        | Qty. |
|-----|--------------|------|
| 18  | 1411mm       | 1    |
| F5  |              | 2    |
| S4  | <b>(mm</b> > | 6    |
| F7  | 0            | 6    |



| $\alpha$ | $\alpha$ | $\Omega C$ |
|----------|----------|------------|
| 2        | LEP.     | -26        |

| 0101 20 |            |      |  |
|---------|------------|------|--|
| NO.     | PART.      | Qty. |  |
| M1      | 1540mm     | 1    |  |
| M2      |            | 1    |  |
| 22      | 432mm      | 6    |  |
| F1      |            | 4    |  |
| S4      | <b>(h)</b> | 12   |  |
| S6      |            | 24   |  |
| S7      | 0          | 24   |  |
| F7      | 0          | 36   |  |
|         |            |      |  |

X2