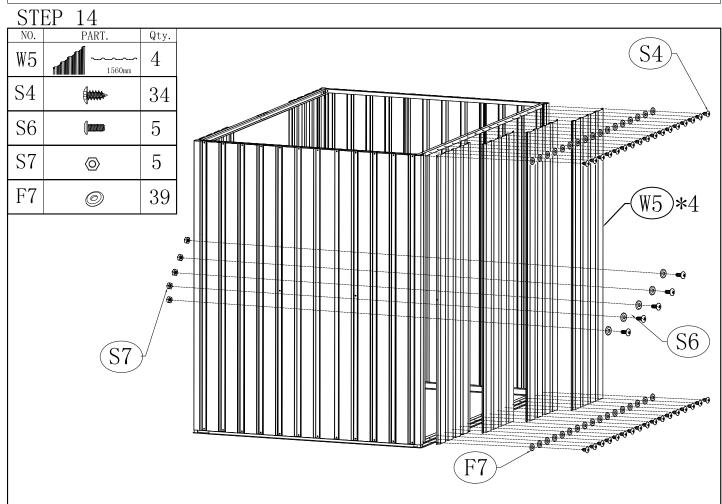

| $2$ $WE$ $W1)_7$                |
| S4        | 24 (W5) (W5)                    |
| S6 ••••   | 3                               |
| S7 ©      | $\boxed{3}$ $\boxed{\text{W7}}$ |
| F7 @      | 27                              |
|           | \$6<br>F7<br>\$4                |
|           |                                 |

| DIDI IO |        |      |  |
|---------|--------|------|--|
| NO.     | PART.  | Qty. |  |
| W1      | 1560mm | 1    |  |
| W5      | 1560mm | 1    |  |
| W7      | 1560mm | 2    |  |
| S4      |        | 24   |  |
| S6      | ()mmmm | 3    |  |
| S7      | ©      | 3    |  |
| F7      | 0      | 27   |  |
|         |        |      |  |



| NO. | PART.         | Qty. |
|-----|---------------|------|
| 23  | 875mm         | 1    |
| S4  | <b>(*****</b> | 2    |





































| NO. | PART.        | Qty. |
|-----|--------------|------|
| 18  | 1411mm       | 1    |
| F5  |              | 2    |
| S4  | <b>(mm</b> > | 6    |
| F7  | 0            | 6    |



| $\alpha$ | $\alpha$ | $\Omega C$ |
|----------|----------|------------|
| 2        | LEP.     | -26        |

| 0101 20 |            |      |  |
|---------|------------|------|--|
| NO.     | PART.      | Qty. |  |
| M1      | 1540mm     | 1    |  |
| M2      |            | 1    |  |
| 22      | 432mm      | 6    |  |
| F1      |            | 4    |  |
| S4      | <b>(h)</b> | 12   |  |
| S6      |            | 24   |  |
| S7      | 0          | 24   |  |
| F7      | 0          | 36   |  |
|         |            |      |  |

X2