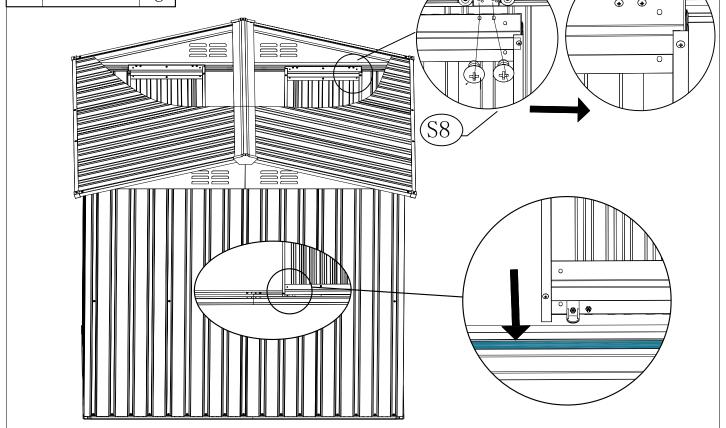

| NO. | PART. | Qty. |
|-----|-------|------|
| I   |       | 1    |
| F1  |       | 4    |
| F2  |       | 2    |
| F3  |       | 4    |
| F4  |       | 4    |
| F5  |       | 2    |
| F7  |       | 225  |
| F8  |       | 32   |
| S4  |       | 232  |
| S6  |       | 53   |
| S7  |       | 53   |
| S8  |       | 12   |
| S9  |       | 4    |
|     |       |      |
|     |       |      |