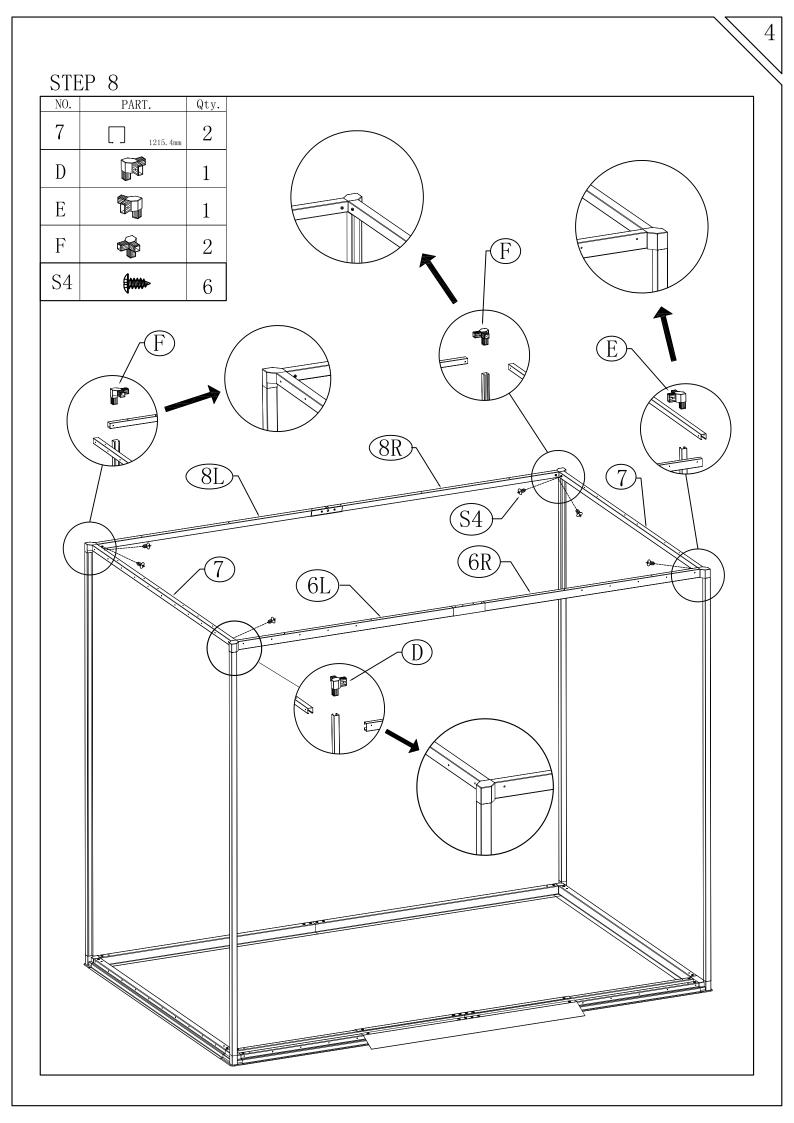

#### PLEASE KEEP THIS INSTRUCTION FOR FUTURE REFERENCE.

| NO. | PART.     | Qty. |
|-----|-----------|------|
| 1L  | 868. 6mm  | 1    |
| 1R  | 868. 6mm  | 1    |
| 2L  | 1159. 4mm | 1    |
| 2R  | 1159. 4mm | 1    |
| 3L  | 815. 1mm  | 1    |
| 3R  | 922. 1mm  | 1    |
| 4F  | 120mm     | 2    |
| 4B  |           | 1    |
| 5   | 1510mm    | 4    |
| 6L  | 875. 2mm  | 1    |
| 6R  | 875. 2mm  | 1    |
| 7   | 1215. 4mm | 2    |
| 8L  | 871.7mm   | 1    |
| 8R  | 871.7mm   | 1    |
| 9   | 1302mm    | 1    |

| 1 | PART      |
|---|-----------|
|   | <b>SO</b> |
|   |           |

| NO. | PART.  | Qty. |
|-----|--------|------|
| 23  | 875mm  | 1    |
| W1  | 1560mm | 2    |
| W5  | 1560mm | 6    |
| W6  | 1560mm | 2    |
| W7  | 1560mm | 4    |
| W12 | 992mm  | 2    |
| W15 | 992mm  | 4    |
| M1  | 1560mm | 1    |
| M2  | 1560mm | 1    |
| A   |        | 1    |
| В   |        | 1    |
| С   |        | 2    |
| D   |        | 1    |
| Е   |        | 1    |
| F   |        | 2    |