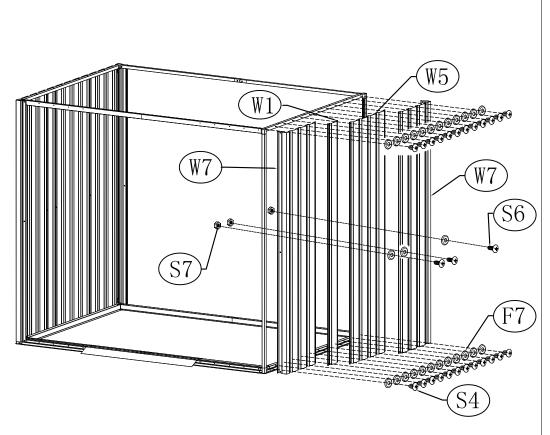

| SILI J    |                                 |
|-----------|---------------------------------|
| NO. PART. | Qty.                            |
| W1 1560mm |                                 |
| W5 1560mm |                                 |
| W7 1560mm | $2$ $WE$ $W1)_7$                |
| S4        | 24 (W5) (W5)                    |
| S6 ••••   | 3                               |
| S7 ©      | $\boxed{3}$ $\boxed{\text{W7}}$ |
| F7 @      | 27                              |
|           | \$6<br>F7<br>\$4                |
|           |                                 |