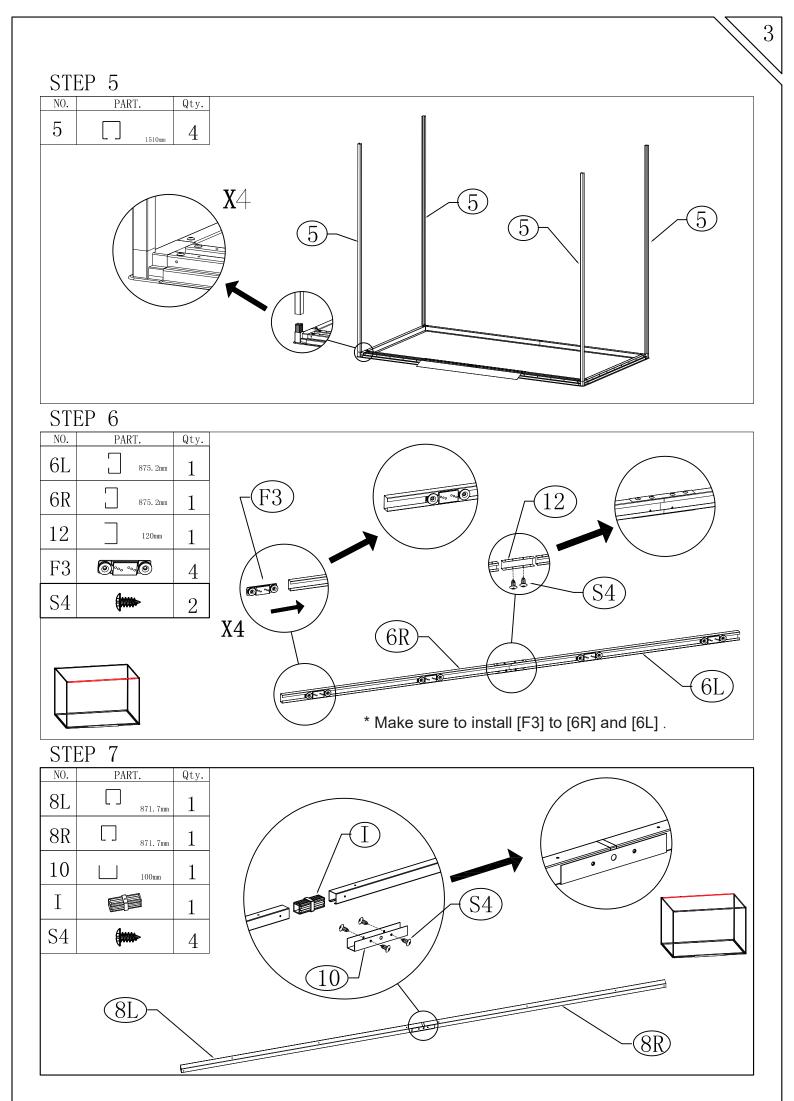

#### PLEASE KEEP THIS INSTRUCTION FOR FUTURE REFERENCE.

| NO. | PART.     | Qty. |
|-----|-----------|------|
| 1L  | 868. 6mm  | 1    |
| 1R  | 868. 6mm  | 1    |
| 2L  | 1159. 4mm | 1    |
| 2R  | 1159. 4mm | 1    |
| 3L  | 815. 1mm  | 1    |
| 3R  | 922. 1mm  | 1    |
| 4F  | 120mm     | 2    |
| 4B  |           | 1    |
| 5   | 1510mm    | 4    |
| 6L  | 875. 2mm  | 1    |
| 6R  | 875. 2mm  | 1    |
| 7   | 1215. 4mm | 2    |
| 8L  | 871.7mm   | 1    |
| 8R  | 871.7mm   | 1    |
| 9   | 1302mm    | 1    |

| NO. | PART.  | Qty. |
|-----|--------|------|
| 10  | 100mm  | 1    |
| 10F | 350mm  | 1    |
| 10B | 350mm  | 1    |
| 11L |        | 2    |
| 11R |        | 2    |
| 12  |        | 1    |
| 15  | 810mm  | 2    |
| 17L | 1560mm | 1    |
| 17R | 1560mm | 1    |
| 18  | 1411mm | 1    |
| 19  | 1411mm | 2    |
| 20  | 1000mm | 4    |
| 21L |        | 2    |
| 21R |        | 2    |
| 22  | 432mm  | 6    |

| NO. | PART. | Qty. |
|-----|-------|------|
| I   |       | 1    |
| F1  |       | 4    |
| F2  |       | 2    |
| F3  |       | 4    |
| F4  |       | 4    |
| F5  |       | 2    |
| F7  |       | 225  |
| F8  |       | 32   |
| S4  |       | 232  |
| S6  |       | 53   |
| S7  |       | 53   |
| S8  |       | 12   |
| S9  |       | 4    |
|     |       |      |
|     |       |      |