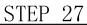

| 1    |
| S4  | <b>(*****</b> | 2    |





































| NO. | PART.        | Qty. |
|-----|--------------|------|
| 18  | 1411mm       | 1    |
| F5  |              | 2    |
| S4  | <b>(mm</b> > | 6    |
| F7  | 0            | 6    |



| $\alpha$ | $\alpha$ | $\Omega C$ |
|----------|----------|------------|
| 2        | LEP.     | -26        |

| 0101 20 |            |      |  |
|---------|------------|------|--|
| NO.     | PART.      | Qty. |  |
| M1      | 1540mm     | 1    |  |
| M2      |            | 1    |  |
| 22      | 432mm      | 6    |  |
| F1      |            | 4    |  |
| S4      | <b>(h)</b> | 12   |  |
| S6      |            | 24   |  |
| S7      | 0          | 24   |  |
| F7      | 0          | 36   |  |
|         |            |      |  |

X2