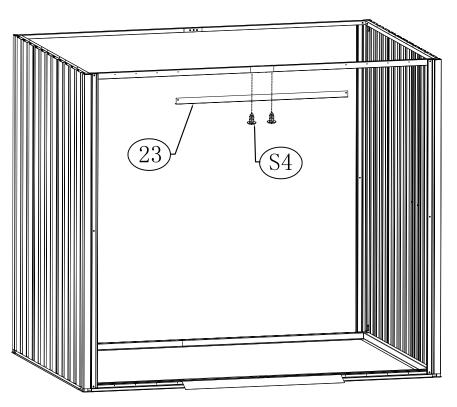

| NO. | PART.         | Qty. |
|-----|---------------|------|
| 23  | 875mm         | 1    |
| S4  | <b>(*****</b> | 2    |

| NO. | PART.        | Qty. |
|-----|--------------|------|
| 18  | 1411mm       | 1    |
| F5  |              | 2    |
| S4  | <b>(mm</b> > | 6    |
| F7  | 0            | 6    |