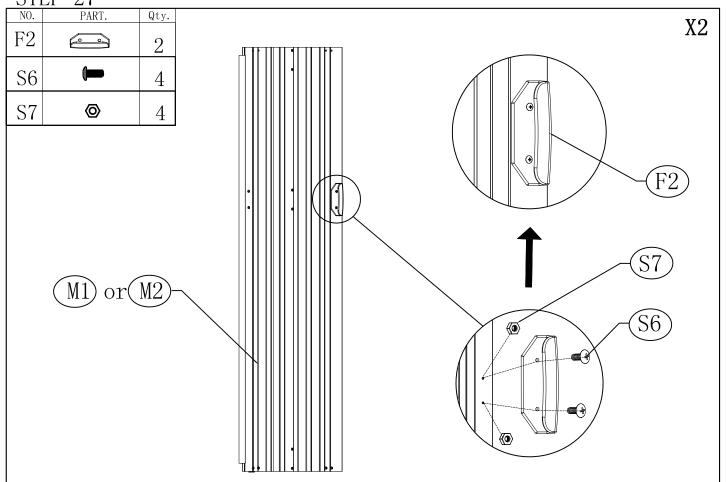

1    |
| S4  | <b>(*****</b> | 2    |





































| NO. | PART.        | Qty. |
|-----|--------------|------|
| 18  | 1411mm       | 1    |
| F5  |              | 2    |
| S4  | <b>(mm</b> > | 6    |
| F7  | 0            | 6    |



| $\alpha$ | $\alpha$ | $\Omega C$ |
|----------|----------|------------|
| 2        | LEP.     | -26        |

| 0101 20 |            |      |  |
|---------|------------|------|--|
| NO.     | PART.      | Qty. |  |
| M1      | 1540mm     | 1    |  |
| M2      |            | 1    |  |
| 22      | 432mm      | 6    |  |
| F1      |            | 4    |  |
| S4      | <b>(h)</b> | 12   |  |
| S6      |            | 24   |  |
| S7      | 0          | 24   |  |
| F7      | 0          | 36   |  |
|         |            |      |  |

X2