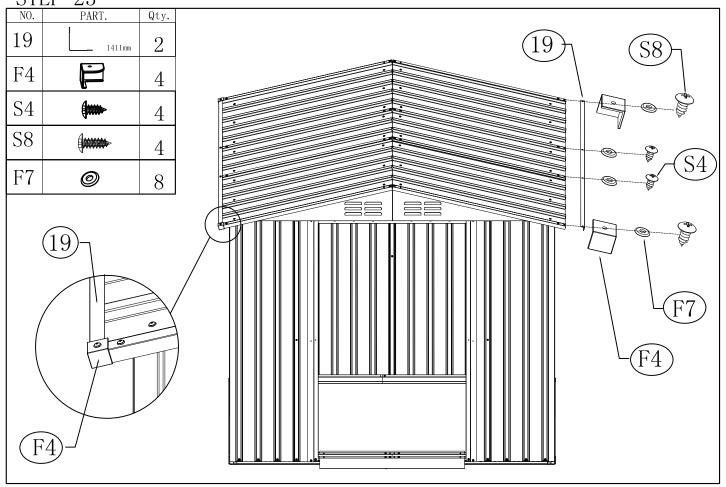

| NO. | PART. | Qty. |
|-----|-------|------|
| I   |       | 1    |
| F1  |       | 4    |
| F2  |       | 2    |
| F3  |       | 4    |
| F4  |       | 4    |
| F5  |       | 2    |
| F7  |       | 225  |
| F8  |       | 32   |
| S4  |       | 232  |
| S6  |       | 53   |
| S7  |       | 53   |
| S8  |       | 12   |
| S9  |       | 4    |
|     |       |      |
|     |       |      |