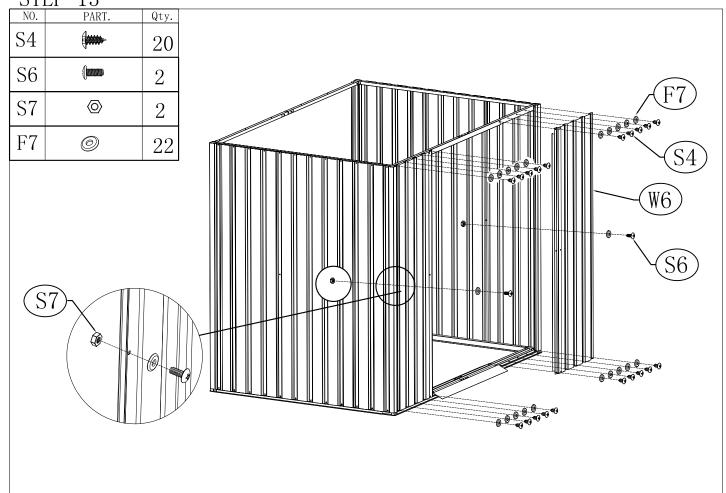

| NO. | PART. | Qty. |
|-----|-------|------|
| I   |       | 1    |
| F1  |       | 4    |
| F2  |       | 2    |
| F3  |       | 4    |
| F4  |       | 4    |
| F5  |       | 2    |
| F7  |       | 225  |
| F8  |       | 32   |
| S4  |       | 232  |
| S6  |       | 53   |
| S7  |       | 53   |
| S8  |       | 12   |
| S9  |       | 4    |
|     |       |      |
|     |       |      |