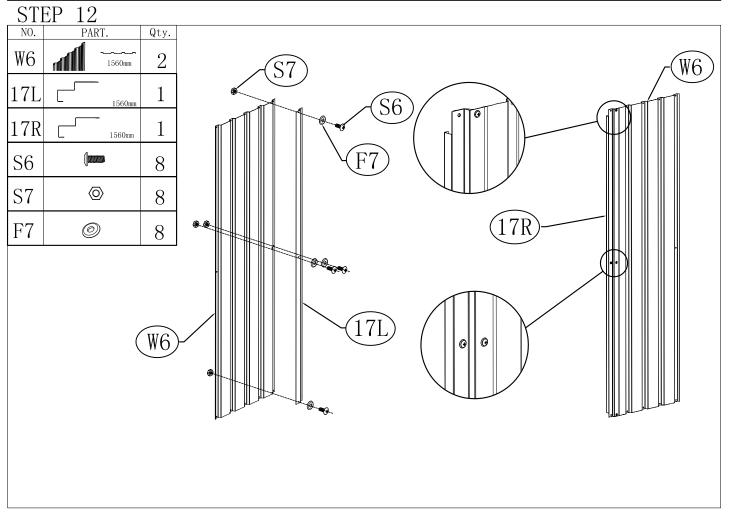

| NO. | PART.  | Qty. |
|-----|--------|------|
| 10  | 100mm  | 1    |
| 10F | 350mm  | 1    |
| 10B | 350mm  | 1    |
| 11L |        | 2    |
| 11R |        | 2    |
| 12  |        | 1    |
| 15  | 810mm  | 2    |
| 17L | 1560mm | 1    |
| 17R | 1560mm | 1    |
| 18  | 1411mm | 1    |
| 19  | 1411mm | 2    |
| 20  | 1000mm | 4    |
| 21L |        | 2    |
| 21R |        | 2    |
| 22  | 432mm  | 6    |