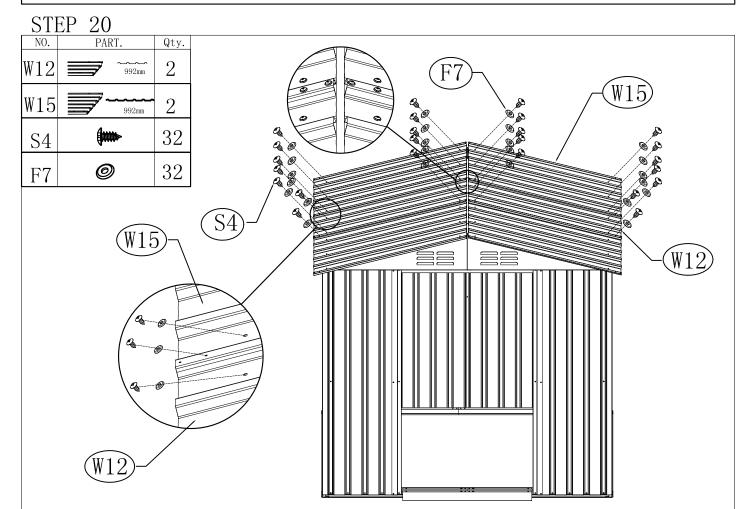

Make sure the colored panels are facing outwards and all the holes match. The panels are textured, please install the panels in the order specified in the instructions. All lines and holes must be accurately matched to make the storage shed more stable. Please ensure that all screws are tightened to prevent the product from falling apart.

Be careful not to fall when installing the roof. Please steady the ladder and make sure the product placed on a flat ground.