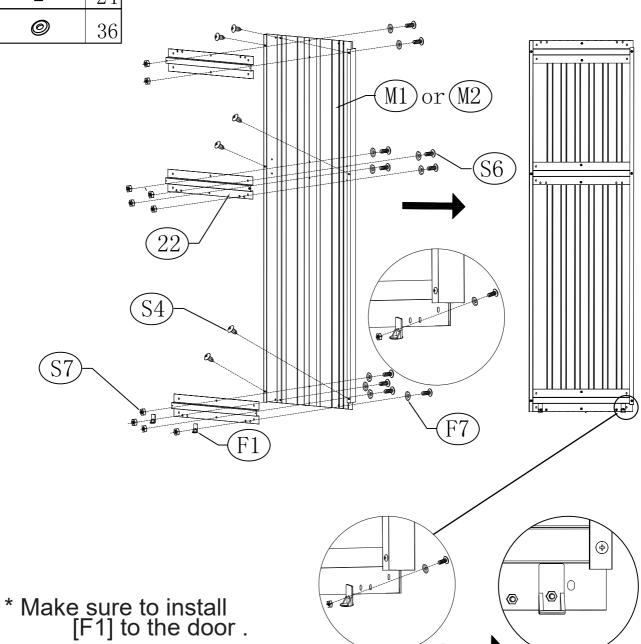

| $\alpha$ | $\alpha$ | $\Omega C$ |
|----------|----------|------------|
| 2        | LEP.     | -26        |

| 0101 20 |            |      |  |
|---------|------------|------|--|
| NO.     | PART.      | Qty. |  |
| M1      | 1540mm     | 1    |  |
| M2      |            | 1    |  |
| 22      | 432mm      | 6    |  |
| F1      |            | 4    |  |
| S4      | <b>(h)</b> | 12   |  |
| S6      |            | 24   |  |
| S7      | 0          | 24   |  |
| F7      | 0          | 36   |  |
|         |            |      |  |