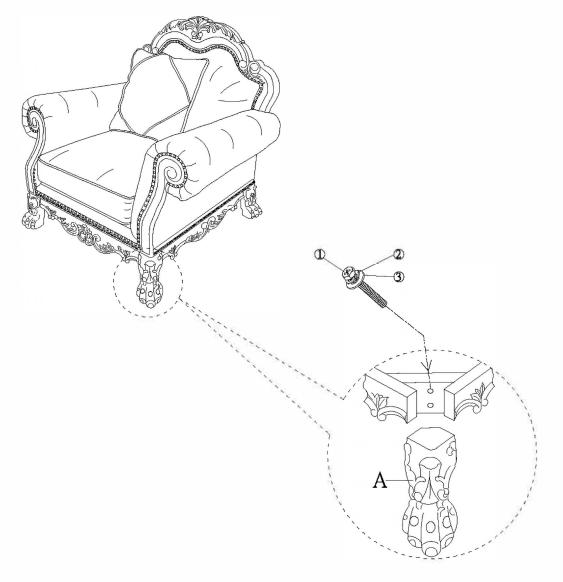

| Hardware List |   |                       | QTY   |
|---------------|---|-----------------------|-------|
| 1             | 8 | Bolt Ø 5/16"*2-1/2"   | 8 pcs |
| 2             | 0 | Spring washer Ø 5/16" | 8 pcs |
| 3             | 0 | Flat Washer Ø5/16"x22 | 8 pcs |

|           | PARTS LIST: | QTY   |
|-----------|-------------|-------|
| A<br>Legs |             | 4 pcs |