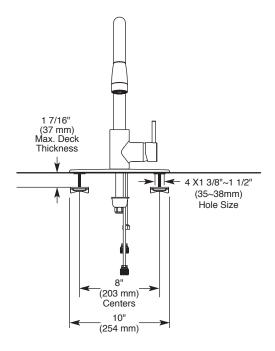

# PEERLESS

## Mounting without escutcheon plate:





### KITCHEN FAUCET

■ Single handle pull-down

### **STANDARD SPECIFICATIONS:**

- Maximum 2.2 gpm @ 60 PSI
- Two or four hole mount (escutcheon included)
- Lever handle with ceramic cartridge
- Two-function wand; Aerated stream or spray
- Dual integral check valves in hose assembly

# Mounting with escutcheon plate:



# **WARRANTY**

- Lifetime limited warranty on parts (other than electronic parts and batteries) and finishes: or, for commercial users, for 5 years from date of purchase.
- 5 year limited warranty on electronic parts (other than batteries); or, for commercial users, for 1 year from the date of purchase. No warranty is provided on batteries.

### **COMPLIES WITH:**

- ASME A112.18.1 / CSA B125.1 Indicates compliance to ICC/ANSI A117.1
- Verified compliant with .25% weighted average Pb content regulations