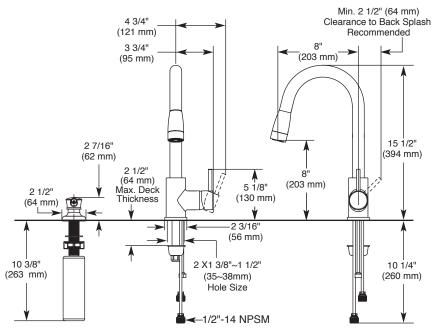

### **STANDARD SPECIFICATIONS:**

- Maximum 2.2 gpm @ 60 PSI
- Two or four hole mount (escutcheon included)
- Lever handle with ceramic cartridge
- Two-function wand; Aerated stream or spray
- Dual integral check valves in hose assembly