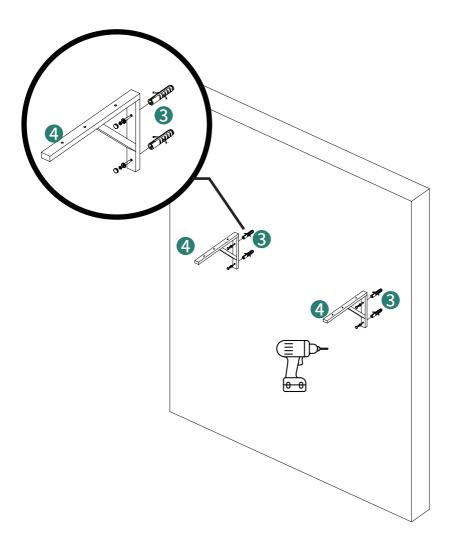

Recommended installers : 2

Put a carpet on the floor before unpacking

Estimate installation time: 30 minutes

| ltem<br>no. | Reference Image | Qty       | Item<br>no. | Reference Image | Qty        |
|-------------|-----------------|-----------|-------------|-----------------|------------|
| Α           |                 | <b>x1</b> | 1           |                 | x2<br>Sets |
|             |                 |           | 2           |                 | x2         |
| В           |                 | <b>x1</b> | 3           | O O O THUR      | x2<br>Sets |
|             |                 |           | 4           |                 | x2         |