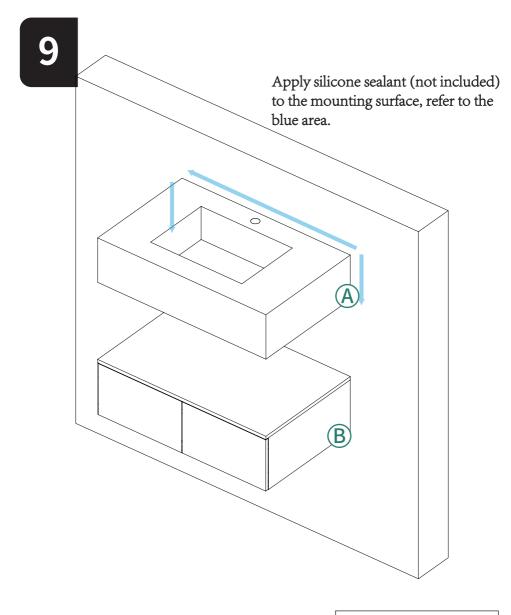

Recommended installers : 2

Put a carpet on the floor before unpacking

Estimate installation time: 30 minutes

| ltem<br>no. | Reference Image | Qty       | Item<br>no. | Reference Image | Qty        |
|-------------|-----------------|-----------|-------------|-----------------|------------|
| Α           |                 | <b>x1</b> | 1           |                 | x2<br>Sets |
|             |                 |           | 2           |                 | x2         |
| В           |                 | <b>x1</b> | 3           | O O O THUR      | x2<br>Sets |
|             |                 |           | 4           |                 | x2         |