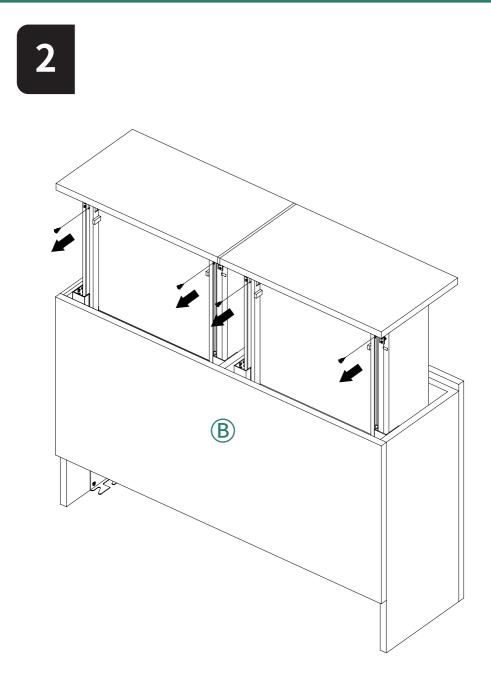

Notice:

**1**.Follow the installation instructions. Please confirm all accessories are preset before installation.

2. Do not fully tighten the screws during initial assembly. Fully tighten screws only once all pieces which are correctly assembled.

3. If you encounter any problems during installation, please contact our customer service.

4. Please unbox the item from the side with an open-label and put a carpet on the floor to avoid scratching it.