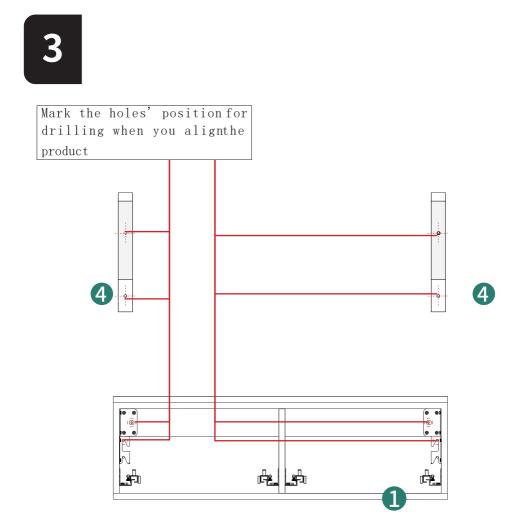

Notice:

**1**.Follow the installation instructions. Please confirm all accessories are preset before installation.

2. Do not fully tighten the screws during initial assembly. Fully tighten screws only once all pieces which are correctly assembled.

3. If you encounter any problems during installation, please contact our customer service.

4. Please unbox the item from the side with an open-label and put a carpet on the floor to avoid scratching it.