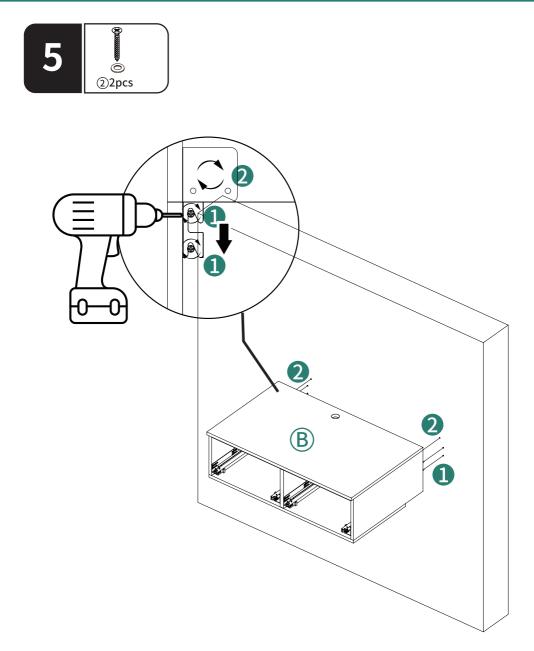

Recommended installers : 2

Put a carpet on the floor before unpacking

Estimate installation time: 30 minutes

| ltem<br>no. | Reference Image | Qty       | Item<br>no. | Reference Image | Qty        |
|-------------|-----------------|-----------|-------------|-----------------|------------|
| Α           |                 | <b>x1</b> | 1           |                 | x2<br>Sets |
|             |                 |           | 2           |                 | x2         |
| В           |                 | <b>x1</b> | 3           | O O O THUR      | x2<br>Sets |
|             |                 |           | 4           |                 | x2         |