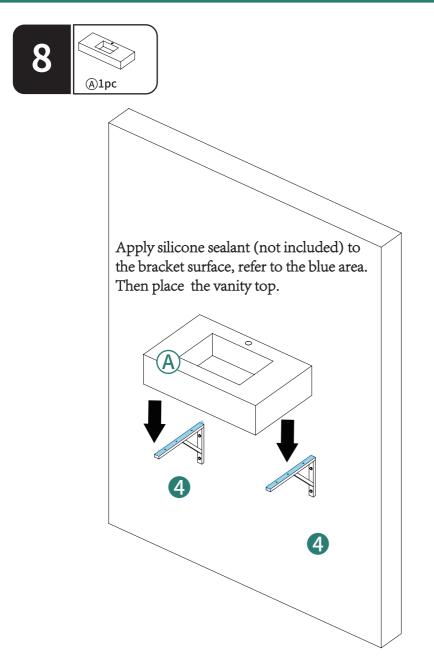

Recommended installers : 2

Put a carpet on the floor before unpacking

Estimate installation time: 30 minutes

| ltem<br>no. | Reference Image | Qty       | Item<br>no. | Reference Image | Qty        |
|-------------|-----------------|-----------|-------------|-----------------|------------|
| Α           |                 | <b>x1</b> | 1           |                 | x2<br>Sets |
|             |                 |           | 2           |                 | x2         |
| В           |                 | <b>x1</b> | 3           | O O O THUR      | x2<br>Sets |
|             |                 |           | 4           |                 | x2         |