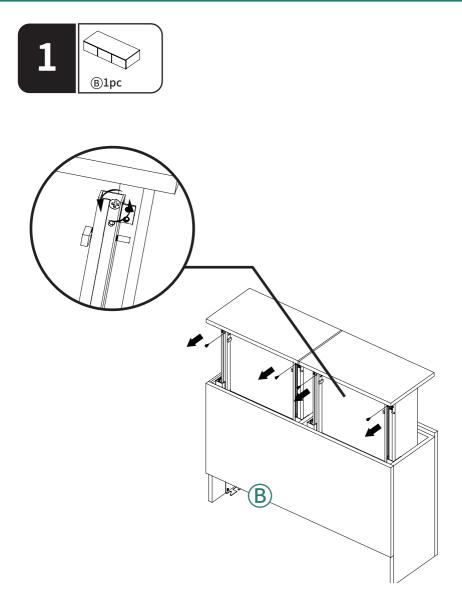

Notice:

**1**.Follow the installation instructions. Please confirm all accessories are preset before installation.

2. Do not fully tighten the screws during initial assembly. Fully tighten screws only once all pieces which are correctly assembled.

3. If you encounter any problems during installation, please contact our customer service.

4. Please unbox the item from the side with an open-label and put a carpet on the floor to avoid scratching it.