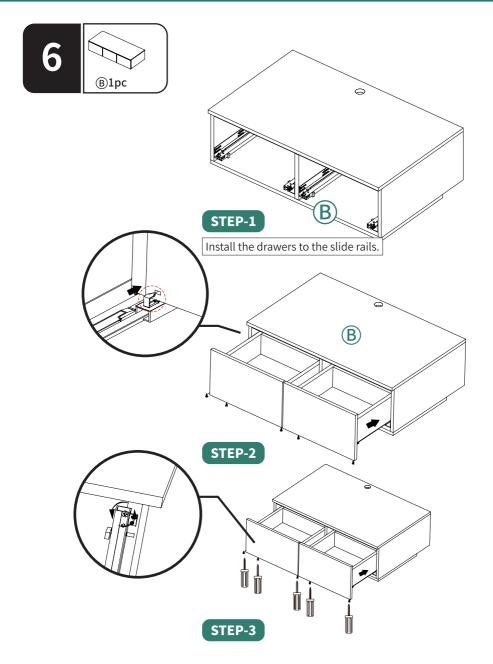

Recommended installers : 2

Put a carpet on the floor before unpacking

Estimate installation time: 30 minutes

| ltem<br>no. | Reference Image | Qty       | Item<br>no. | Reference Image | Qty        |
|-------------|-----------------|-----------|-------------|-----------------|------------|
| Α           |                 | <b>x1</b> | 1           |                 | x2<br>Sets |
|             |                 |           | 2           |                 | x2         |
| В           |                 | <b>x1</b> | 3           | O O O THUR      | x2<br>Sets |
|             |                 |           | 4           |                 | x2         |