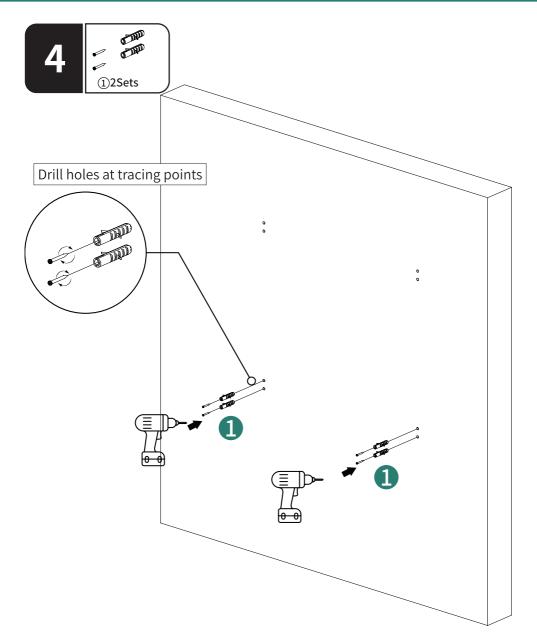

Recommended installers : 2

Put a carpet on the floor before unpacking

Estimate installation time: 30 minutes

| ltem<br>no. | Reference Image | Qty       | Item<br>no. | Reference Image | Qty        |
|-------------|-----------------|-----------|-------------|-----------------|------------|
| Α           |                 | <b>x1</b> | 1           |                 | x2<br>Sets |
|             |                 |           | 2           |                 | x2         |
| В           |                 | <b>x1</b> | 3           | O O O THUR      | x2<br>Sets |
|             |                 |           | 4           |                 | x2         |