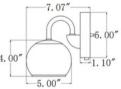

### **Fixture Attributes**

Category: Interior Wall Sconce

Finish: Matte Black

Body: Steel+Aluminum

Shade Finish: Clear

Overall Size: 24"x7.07"x7.07" Rod/Chain Length: N/A Max. Height from Ceiling: N/A Min. Height from Ceiling: N/A

Weight of fixture: 3.75 LBS

Certifications/Qualifications: UL / cUL Smart SkyPlug Compatible: N/A

Warranty: <a href="https://www.skyplug.com/warranty">www.skyplug.com/warranty</a>

Available Finishes

Matte Black