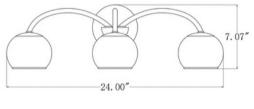

### **Fixture Attributes**

Category: Interior Wall Sconce

Finish: Matte Black

Body: Steel+Aluminum

Shade Finish: Clear

Overall Size: 24"x7.07"x7.07" Rod/Chain Length: N/A Max. Height from Ceiling: N/A Min. Height from Ceiling: N/A