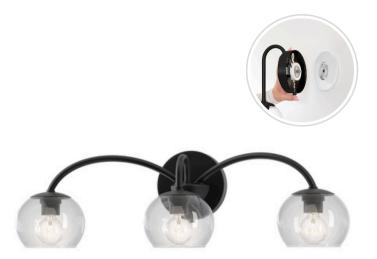

### Belford

# **Mounting / Installations**

SkyPlug Plug-in Mounting System

Lead Wire Length: 6"
Wire Type: 1015 105°C
Location Rating: Damp

Luminaire Support: Max. 50 lbs

SkyPlug: SPU-3L SkyOutlet: SR-3L