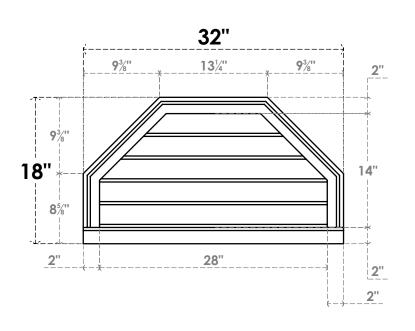

## GVPOT32X1803SN

32"W X 18"H OCTAGONAL TOP SURFACE MOUNT PVC GABLE VENT: NON-FUNCTIONAL, W/ 2"W X 2"P BRICKMOULD SILL FRAME

**FRONT** 

SIDE

LOUVER HEIGHT: 2 3/4"

LOUVER QTY: 5

EKENA MILLWORK 2300 WEST MAIN ST. CLARKSVILLE, TX 75426 TOLL FREE: 866-607-0453 WWW.EKENAMILLWORK.COM