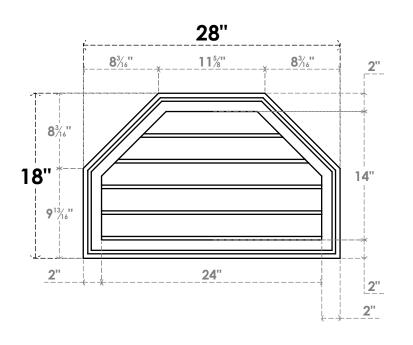

## GVPOT28X1802SN

28"W X 18"H OCTAGONAL TOP SURFACE MOUNT PVC GABLE VENT: NON-FUNCTIONAL, W/ 2"W X 1-1/2"P BRICKMOULD FRAME

**FRONT** 

SIDE

LOUVER HEIGHT: 2 3/4"

LOUVER QTY: 5