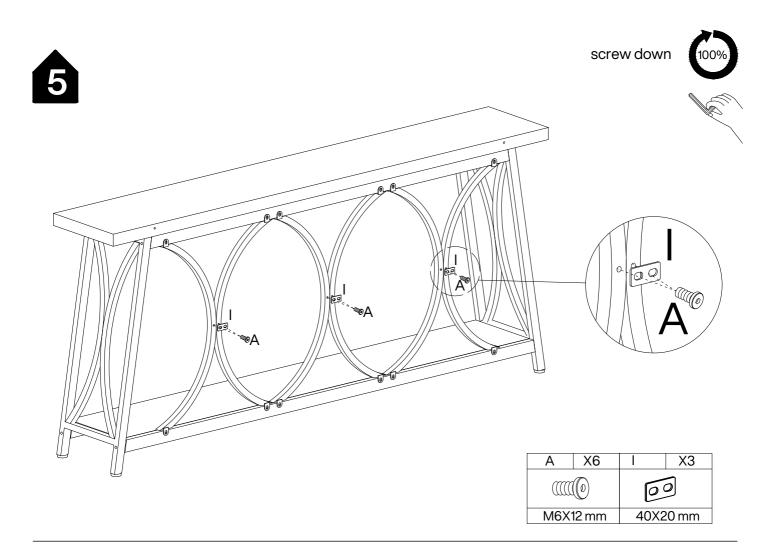

### Hardware List

| Α        | X21+1    | В        | X12+1   | С        | X6+1     | D        | X1        | Е         | X4       | F        | X2+1 |
|----------|----------|----------|---------|----------|----------|----------|-----------|-----------|----------|----------|------|
|          |          |          |         |          |          |          |           |           |          |          |      |
| M6X12 mm |          | M6X50 mm |         | M6X55 mm |          | M4X55 mm |           | M6XØ32 mm |          | Ø4X35 mm |      |
|          | G        | X2       | Н       | X2       |          | X3       | J         | X2+1      | K        | X4       |      |
|          | 0        |          |         |          | 00       |          |           |           |          |          |      |
|          | Ø8X40 mm |          | L250 mm |          | 40X20 mm |          | 3.5X14 mm |           | 26X13 mm |          | 1    |