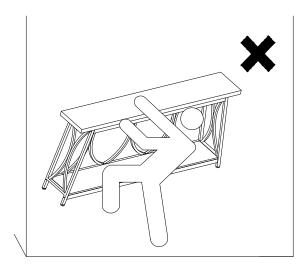

### Install the Anti-Tip Straps

Using the anti-tip straps can reduce the risk of tipping over, but can not eliminate it.

Make sure all parts are included. Most board parts are labeled or stamped on the raw edge. Contact us for a free replacement if you encounter any damaged or missing parts.