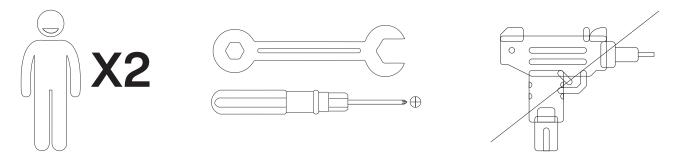

We recommend using hand tools for assembly.

If an electric screwdriver is used, reduce power and torque to avoid damage to the product.