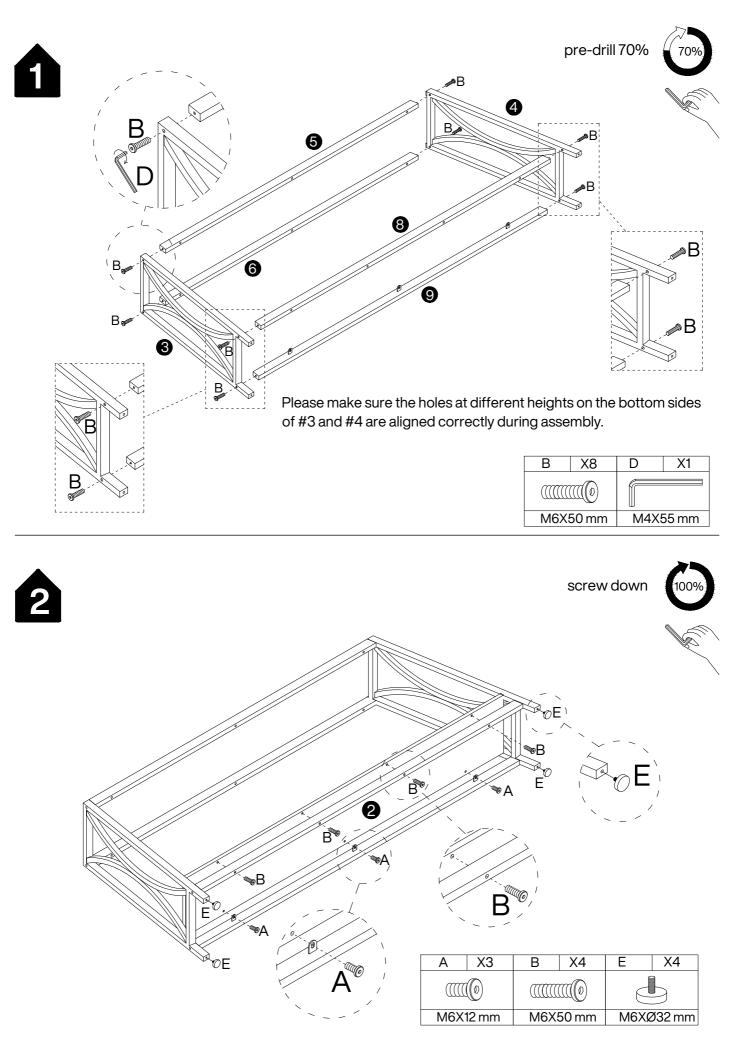

### Hardware List

| Α        | X21+1    | В        | X12+1   | С        | X6+1     | D        | X1        | Е         | X4       | F        | X2+1 |
|----------|----------|----------|---------|----------|----------|----------|-----------|-----------|----------|----------|------|
|          |          |          |         |          |          |          |           |           |          |          |      |
| M6X12 mm |          | M6X50 mm |         | M6X55 mm |          | M4X55 mm |           | M6XØ32 mm |          | Ø4X35 mm |      |
|          | G        | X2       | Н       | X2       |          | X3       | J         | X2+1      | K        | X4       |      |
|          | 0        |          |         |          | 00       |          |           |           |          |          |      |
|          | Ø8X40 mm |          | L250 mm |          | 40X20 mm |          | 3.5X14 mm |           | 26X13 mm |          | 1    |

| F    | X2    | G    | X2    | K        | X2 |  |
|------|-------|------|-------|----------|----|--|
|      |       | 0    |       |          |    |  |
| Ø4X3 | 35 mm | Ø8X4 | 10 mm | 26X13 mm |    |  |