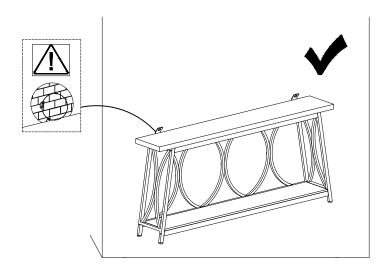

### Install the Anti-Tip Straps

Using the anti-tip straps can reduce the risk of tipping over, but can not eliminate it.

Make sure all parts are included. Most board parts are labeled or stamped on the raw edge. Contact us for a free replacement if you encounter any damaged or missing parts.