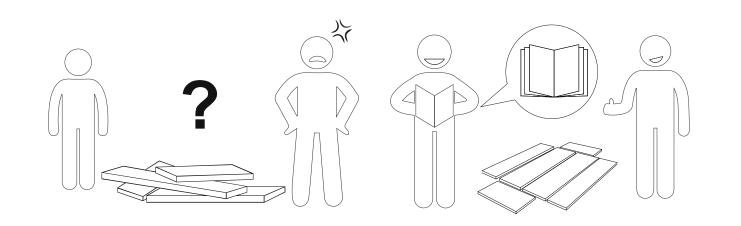

#### Warm Tips

- 1. Carefully read these instructions and keep them for future reference.
- 2. Check the parts list and confirm everything's there before starting assembly.
- 3. When assembling, put all parts on a soft, smooth surface like a carpet to avoid scratches.
- 4. Don't fully tighten screws until all parts are confirmed in place to avoid misalignment.