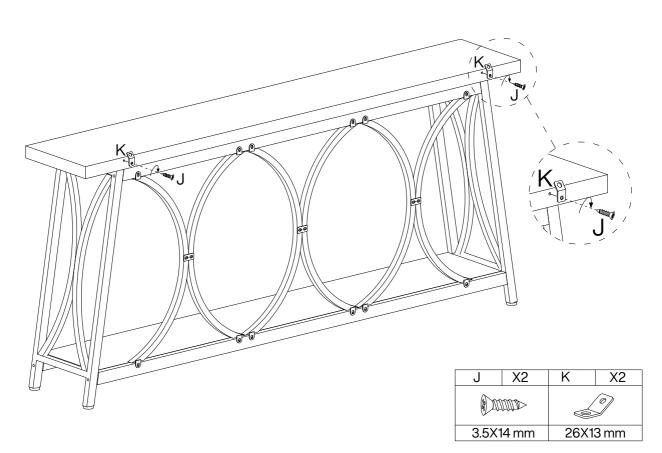

### Hardware List

| Α        | X21+1    | В        | X12+1   | С        | X6+1     | D        | X1        | Е         | X4       | F        | X2+1 |
|----------|----------|----------|---------|----------|----------|----------|-----------|-----------|----------|----------|------|
|          |          |          |         |          |          |          |           |           |          |          |      |
| M6X12 mm |          | M6X50 mm |         | M6X55 mm |          | M4X55 mm |           | M6XØ32 mm |          | Ø4X35 mm |      |
|          | G        | X2       | Н       | X2       |          | X3       | J         | X2+1      | K        | X4       |      |
|          | 0        |          |         |          | 00       |          |           |           |          |          |      |
|          | Ø8X40 mm |          | L250 mm |          | 40X20 mm |          | 3.5X14 mm |           | 26X13 mm |          | 1    |