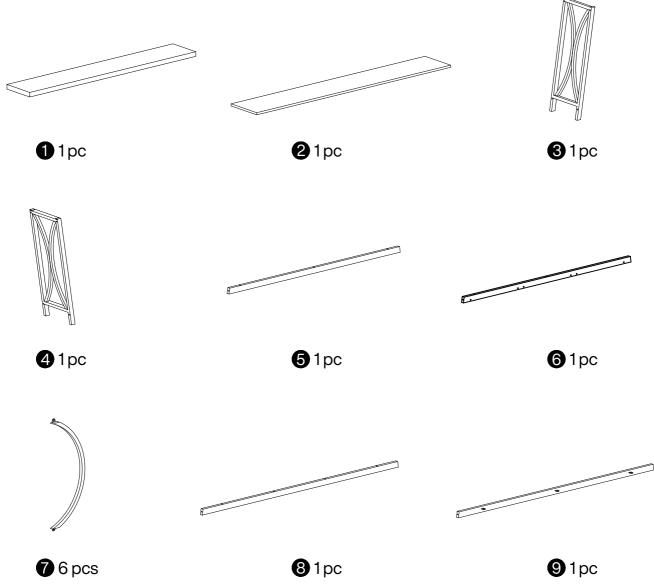

read these instructions and keep them for future reference.
- 2. Check the parts list and confirm everything's there before starting assembly.
- 3. When assembling, put all parts on a soft, smooth surface like a carpet to avoid scratches.
- 4. Don't fully tighten screws until all parts are confirmed in place to avoid misalignment.



We recommend using hand tools for assembly.

If an electric screwdriver is used, reduce power and torque to avoid damage to the product.



### Install the Anti-Tip Straps

Using the anti-tip straps can reduce the risk of tipping over, but can not eliminate it.









Make sure all parts are included. Most board parts are labeled or stamped on the raw edge. Contact us for a free replacement if you encounter any damaged or missing parts.

## **Parts List**



### Hardware List

| Α        | X21+1    | В        | X12+1   | С        | X6+1     | D        | X1        | Е         | X4       | F        | X2+1 |
|----------|----------|----------|---------|----------|----------|----------|-----------|-----------|----------|----------|------|
|          |          |          |         |          |          |          |           |           |          |          |      |
| M6X12 mm |          | M6X50 mm |         | M6X55 mm |          | M4X55 mm |           | M6XØ32 mm |          | Ø4X35 mm |      |
|          | G        | X2       | Н       | X2       |          | X3       | J         | X2+1      | K        | X4       |      |
|          | 0        |          |         |          | 00       |          |           |           |          |          |