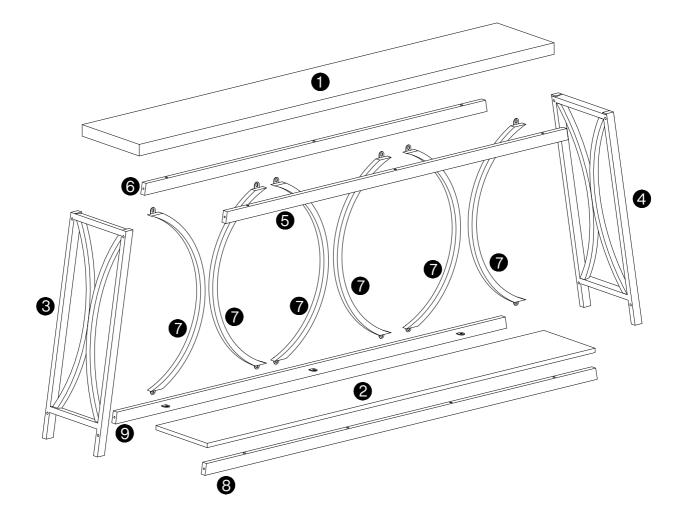

ng or damaged parts, we're here to help. Please retain the original packaging and take photos of the packaging and the product, then contact us as soon as possible.

#### Warm Tips

- 1. Carefully read these instructions and keep them for future reference.
- 2. Check the parts list and confirm everything's there before starting assembly.
- 3. When assembling, put all parts on a soft, smooth surface like a carpet to avoid scratches.
- 4. Don't fully tighten screws until all parts are confirmed in place to avoid misalignment.



We recommend using hand tools for assembly.

If an electric screwdriver is used, reduce power and torque to avoid damage to the product.



### Install the Anti-Tip Straps

Using the anti-tip straps can reduce the risk of tipping over, but can not eliminate it.









Make sure all parts are included. Most board parts are labeled or stamped on the raw edge. Contact us for a free replacement if you encounter any damaged or missing parts.

## **Parts List**



### Hardware List

| Α        | X21+1    | В        | X12+1   | С        | X6+1     | D        | X1        | Е         | X4       | F        | X2+1 |
|----------|----------|----------|---------|----------|----------|----------|-----------|-----------|----------|----------|------|
|          |          |          |         |          |          |          |           |           |          |          |      |
| M6X12 mm |          | M6X50 mm |         | M6X55 mm |          | M4X55 mm |           | M6XØ32 mm |          | Ø4X35 mm |      |
|          | G        | X2       | Н       | X2       |