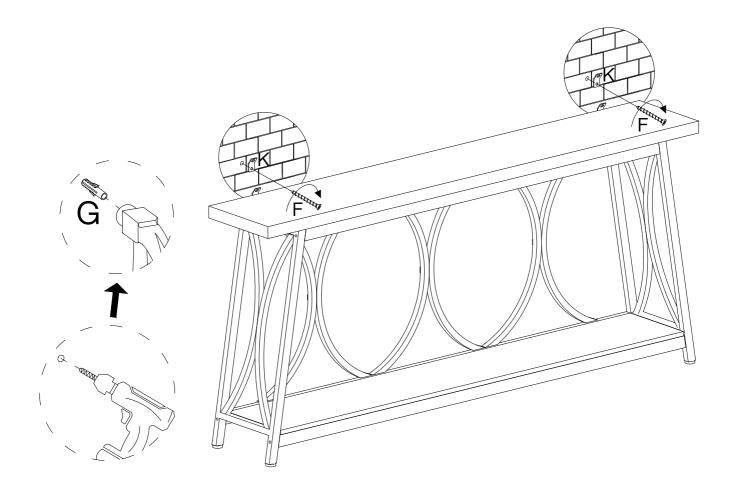

### Install the Anti-Tip Straps

Using the anti-tip straps can reduce the risk of tipping over, but can not eliminate it.

Make sure all parts are included. Most board parts are labeled or stamped on the raw edge. Contact us for a free replacement if you encounter any damaged or missing parts.

### Hardware List

| Α        | X21+1    | В        | X12+1   | С        | X6+1     | D        | X1        | Е         | X4       | F        | X2+1 |
|----------|----------|----------|---------|----------|----------|----------|-----------|-----------|----------|----------|------|
|          |          |          |         |          |          |          |           |           |          |          |      |
| M6X12 mm |          | M6X50 mm |         | M6X55 mm |          | M4X55 mm |           | M6XØ32 mm |          | Ø4X35 mm |      |
|          | G        | X2       | Н       | X2       |          | X3       | J         | X2+1      | K        | X4       |      |
|          | 0        |          |         |          | 00       |          |           |           |          |          |      |
|          | Ø8X40 mm |          | L250 mm |          | 40X20 mm |          | 3.5X14 mm |           | 26X13 mm |          | 1    |

| F    | X2    | G    | X2    | K        | X2 |  |
|------|-------|------|-------|----------|----|--|
|      |       | 0    |       |          |    |  |
| Ø4X3 | 35 mm | Ø8X4 | 10 mm | 26X13 mm |    |  |