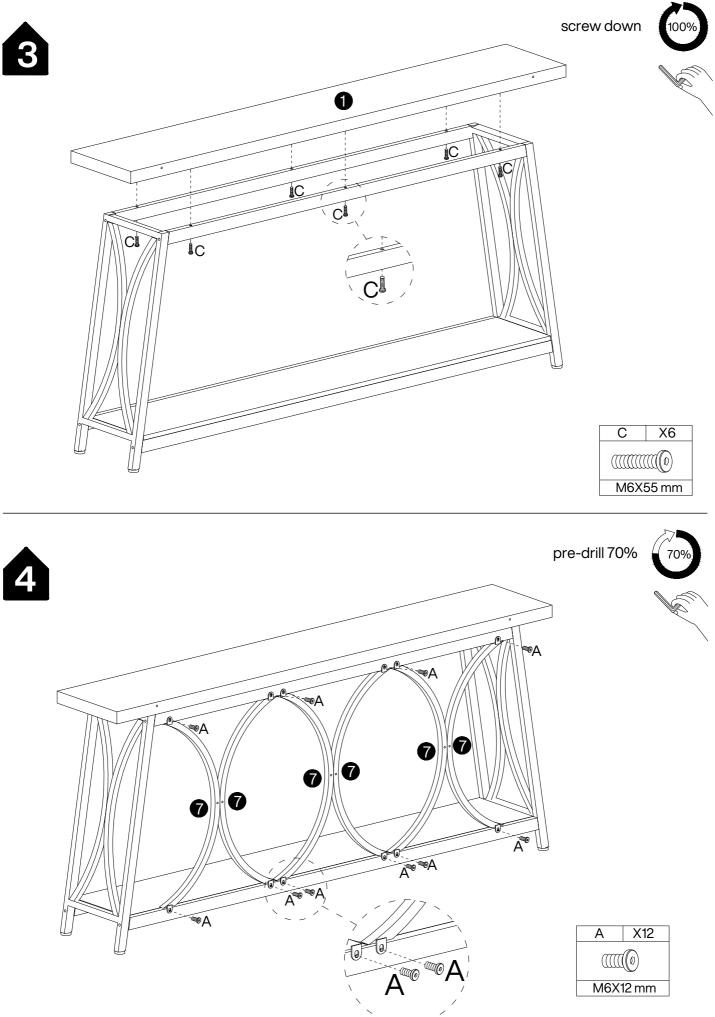

### Hardware List

| Α        | X21+1    | В        | X12+1   | С        | X6+1     | D        | X1        | Е         | X4       | F        | X2+1 |
|----------|----------|----------|---------|----------|----------|----------|-----------|-----------|----------|----------|------|
|          |          |          |         |          |          |          |           |           |          |          |      |
| M6X12 mm |          | M6X50 mm |         | M6X55 mm |          | M4X55 mm |           | M6XØ32 mm |          | Ø4X35 mm |      |
|          | G        | X2       | Н       | X2       |          | X3       | J         | X2+1      | K        | X4       |      |
|          | 0        |          |         |          | 00       |          |           |           |          |          |      |
|          | Ø8X40 mm |          | L250 mm |          | 40X20 mm |          | 3.5X14 mm |           | 26X13 mm |          | 1    |