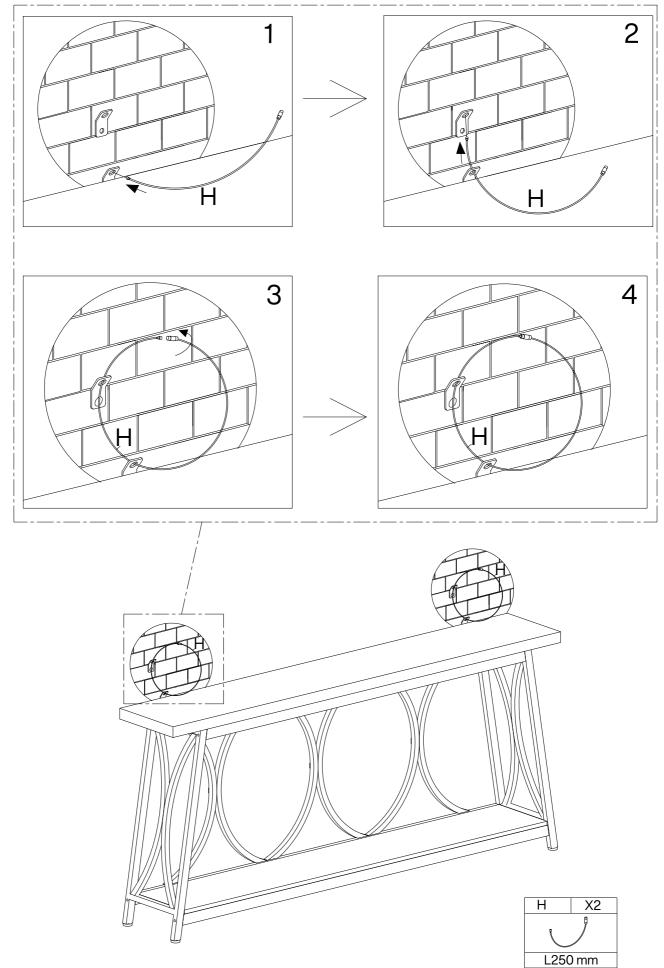

### Install the Anti-Tip Straps

Using the anti-tip straps can reduce the risk of tipping over, but can not eliminate it.

Make sure all parts are included. Most board parts are labeled or stamped on the raw edge. Contact us for a free replacement if you encounter any damaged or missing parts.

### Hardware List

| Α        | X21+1    | В        | X12+1   | С        | X6+1     | D        | X1        | Е         | X4       | F        | X2+1 |
|----------|----------|----------|---------|----------|----------|----------|-----------|-----------|----------|----------|------|
|          |          |          |         |          |          |          |           |           |          |          |      |
| M6X12 mm |          | M6X50 mm |         | M6X55 mm |          | M4X55 mm |           | M6XØ32 mm |          | Ø4X35 mm |      |
|          | G        | X2       | Н       | X2       |          | X3       | J         | X2+1      | K        | X4       |      |
|          | 0        |          |         |          | 00       |          |           |           |          |          |      |
|          | Ø8X40 mm |          | L250 mm |          | 40X20 mm |          | 3.5X14 mm |           | 26X13 mm |          | 1    |