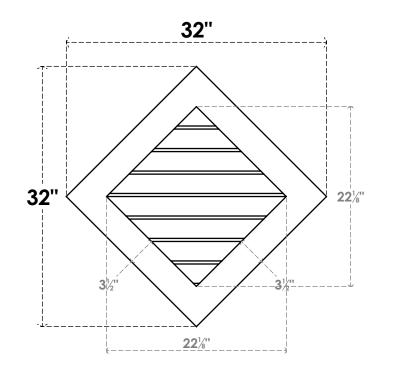

## **GVPDI32X3201SN**

32"W X 32"H DIAMOND SURFACE MOUNT PVC GABLE VENT: NON-FUNCTIONAL, W/ 3-1/2"W X 1"P STANDARD FRAME

32"

LOUVER HEIGHT: 2 3/4"

## LOUVER QTY: 8